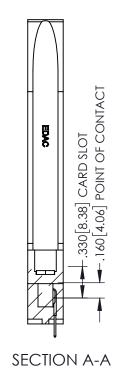

| 345/395 SERIES CARD EDGE CONNECTOR |
|------------------------------------|
| PART NUMBER: 395-062-525-678       |

YOUR CONNECTION TO QUALITY & SERVICE

| ACAD REFERENCE NO. 345-ENG-MASTER |                                 |       |  |
|-----------------------------------|---------------------------------|-------|--|
| DRAWN: R.STA.MONICA               | : R.STA.MONICA DATE:MAY.16/2017 |       |  |
| CHECKED:                          | DATE:                           |       |  |
| SCALE: 1:1                        | SHEET 1                         | OF 2  |  |
| DRAWING NUMBER                    |                                 | ISSUE |  |
| 345-ENG-MASTER                    |                                 | 1     |  |