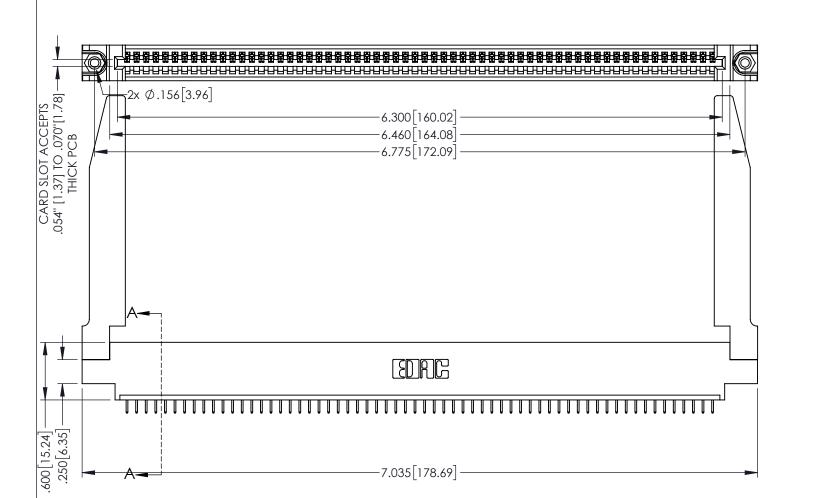

| 345/395 SERIES CARD EDGE CONNECTOR |
|------------------------------------|
| PART NUMBER: 395-062-525-678       |

YOUR CONNECTION TO QUALITY & SERVICE

| ACAD REFERENCE NO. 345-ENG-MASTER |                                 |       |  |
|-----------------------------------|---------------------------------|-------|--|
| DRAWN: R.STA.MONICA               | : R.STA.MONICA DATE:MAY.16/2017 |       |  |
| CHECKED:                          | DATE:                           |       |  |
| SCALE: 1:1                        | SHEET 1                         | OF 2  |  |
| DRAWING NUMBER                    |                                 | ISSUE |  |
| 345-ENG-MASTER                    |                                 | 1     |  |