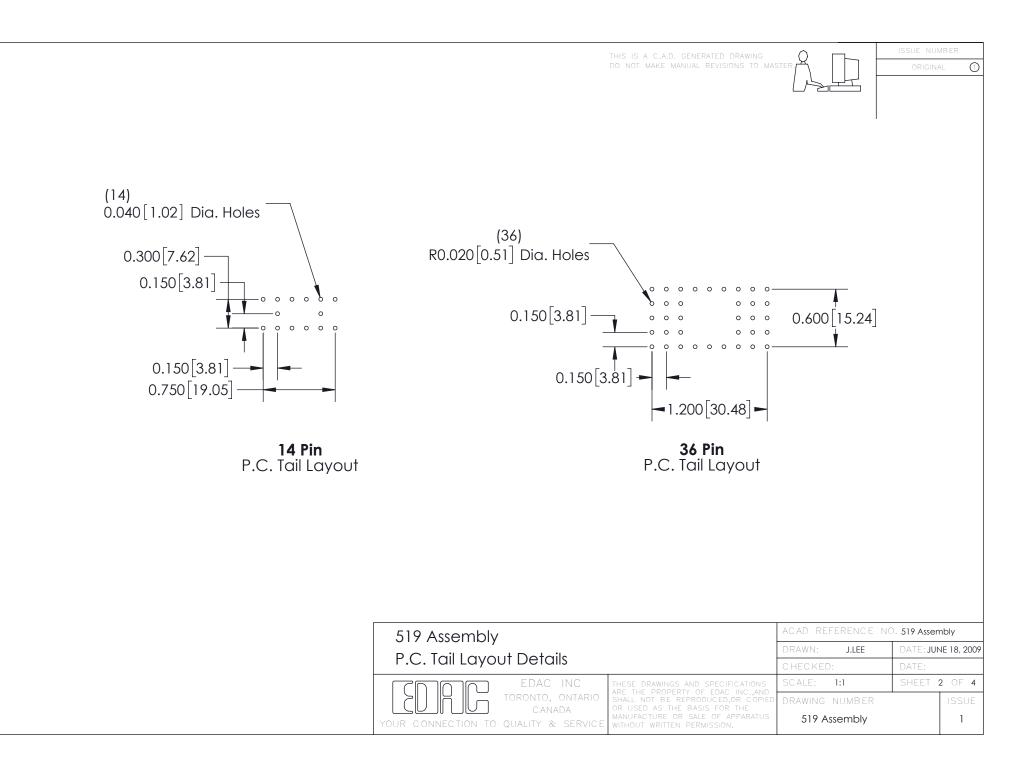

# See Accompanying Pages for:

- PC Tail Layout
- Cutout Panel Details
- Cover Details