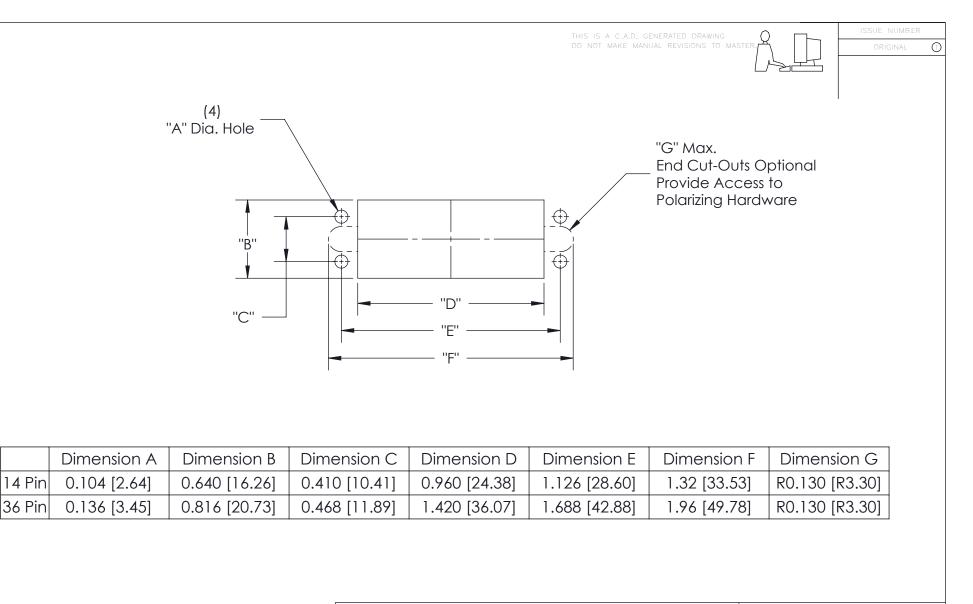

# See Accompanying Pages for:

- PC Tail Layout
- Cutout Panel Details
- Cover Details

| 519 Assembly                         | ACAD REFERENCE NO. 519 Assembly                                                                        |                |             |        |  |
|--------------------------------------|--------------------------------------------------------------------------------------------------------|----------------|-------------|--------|--|
| ,                                    | DRAWN: J.LEE                                                                                           | DATE: JUN      | VE 18, 2009 |        |  |
| Cut-Out Panel Detail                 |                                                                                                        | CHECKED:       | DATE:       |        |  |
|                                      | THESE DRAWINGS AND SPECIFICATIONS                                                                      | SCALE:         | SHEET :     | 3 OF 4 |  |
| I CIII IN INTERIO                    | ARE THE PROPERTY OF EDAC INC.,AND<br>SHALL NOT BE REPRODUCED,OR COPIED<br>OR USED AS THE BASIS FOR THE | DRAWING NUMBER |             | ISSUE  |  |
| YOUR CONNECTION TO QUALITY & SERVICE | MANUFACTURE OR SALE OF APPARATUS                                                                       | 519 Assembly   |             | 1      |  |