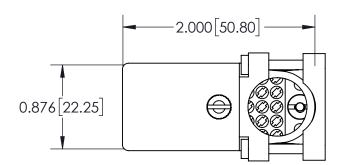

#### **Features**

- UL Recognized
- .150 (3.81) Contact Spacing x .130 (3.30) or .150 (3.81) Row Spacing with Staggered Grid
- Plug and Receptacle in 14 or 36 Contact Sizes
- Edacon Hermaphroditic Contact Mating Design
- Contact Termination Options Include: Crimp, P.C. Tail, Wire Hole and Wire Wrap
- Mating and Unmating Simplified with use of Actuating Screws
- Optional Covers with Side or Top Entry Cable Clamp in Plastic or Metal Material Available for All Connector Sizes
- Versatile Metal Cover Design Permits Assembly and Disassembly after Cabling is Complete plus Cable Entry Style Flexibility
- Actuating Screws, Locknuts, Polarizing Hardware, Covers and Contacts Suitable for either Plug or Receptacle
- Polarizing Hardware Adjustable for 288 Mating Combinations
- Tools Available for Contact Installation, Removal and Crimping and Polarizing
  Changes

### **Specifications**

- Insulator Material:Polycarbonate, Colour: Grey
- Contact Material: Phosphor Bronze Alloy CA-510
- Contact Plating: Gold over Nickel for Entire Contact
- Cover Material: Polycarbonate, Colour: Green, or Die-Cast Zinc, Finished with Grey Enamel Paint
- Current Rating: 8.5 Amperes
- Contact Resistance: 10 Milliohms Maximum
- Dielectric Withstanding Voltage: 2000 V AC rms at Sea Level
- Insulation Resistance: 5000 Megohms Minimum
- Operating Temperature: -65 to +125 Degrees C
- Insertion and Withdrawal Force: 2 to 16 oz (0.56 to 4.45 N) per Contact Position