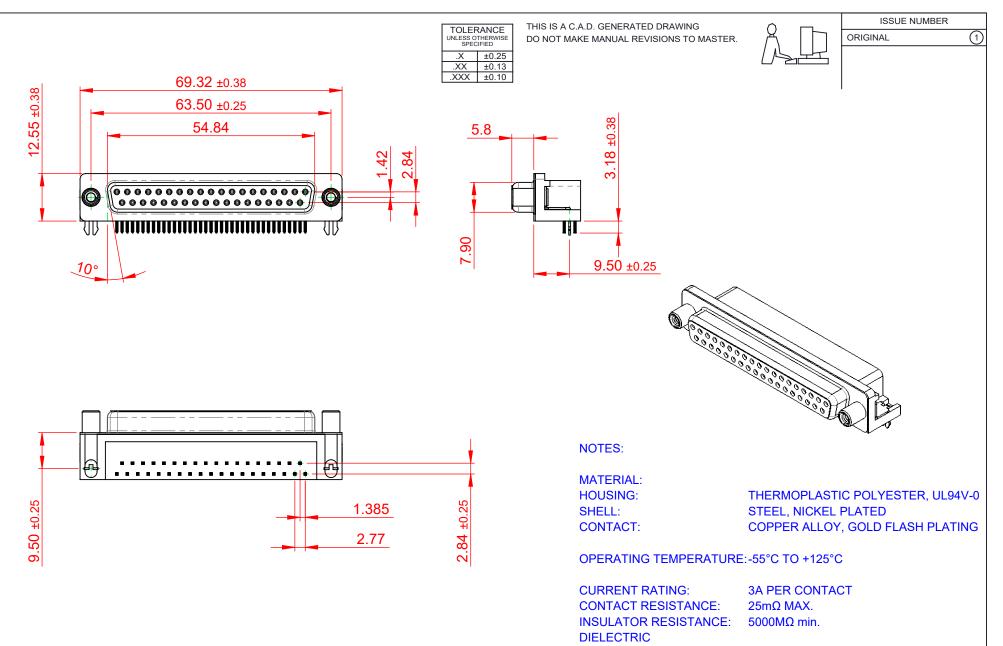

WITHSTANDING VOLTAGE: 1000V AC rms

|                                      | 622 SERIES D-SUB CONNECTOR                                                                                                                                                                                     |                                 | SW REFERENCE NO.: 622 ASSEMBLY |       |  |
|--------------------------------------|----------------------------------------------------------------------------------------------------------------------------------------------------------------------------------------------------------------|---------------------------------|--------------------------------|-------|--|
| 622 SERIES D-SUB C                   |                                                                                                                                                                                                                |                                 | DATE: AUG. 01/20               | )18   |  |
|                                      |                                                                                                                                                                                                                |                                 | DATE:                          |       |  |
| EDAC INC                             | THESE DRAWINGS AND SPECIFICATIONS<br>ARE THE PROPERTY OF EDAC INC.,AND<br>SHALL NOT BE REPRODUCED,OR COPIED<br>OR USED AS THE BASIS FOR THE<br>MANUFACTURE OR SALE OF APPARATUS<br>WITHOUT WRITTEN PERMISSION. | SCALE: (IN C.A.D. 1:1)          | SHEET 1 OF                     | 1     |  |
| TORONTO, ONTARIO<br>CANADA           |                                                                                                                                                                                                                | DRAWING NUMBER: 622-037-268-540 |                                | ISSUE |  |
| YOUR CONNECTION TO QUALITY & SERVICE |                                                                                                                                                                                                                | PART NUMBER: 622-037-2          | 268-540                        | 1     |  |