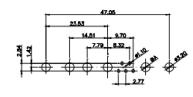

3W3 / 3WK3

53.30

5W1 Male/Female

7W2 Male/Female

(1)

1

628-7W2-624-2ND

21W4 Male/Female