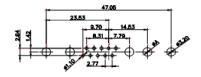

5W5 Male

8W8 Male

2011/65/EU FOR RoHS COMPLIANCY. COMPLIANT

| COMBINATION D-SUB  |                                     |                                                                        | DRAWN:        | C.B   |
|--------------------|-------------------------------------|------------------------------------------------------------------------|---------------|-------|
|                    |                                     |                                                                        | CHECKED       | ):    |
|                    | EDAC INC                            | THESE DRAWINGS AND SPECIFICATIONS<br>ARE THE PROPERTY OF EDAC INC.,AND | SCALE:        | N.T.S |
|                    | TORONTO, ONTARIO<br>CANADA          | SHALL NOT BE REPRODUCED, OR COPIED OR USED AS THE BASIS FOR THE        | DRAWING NUMBE |       |
| YOUR CONNECTION TO | OUR CONNECTION TO QUALITY & SERVICE | MANUFACTURE OR SALE OF APPARATUS<br>WITHOUT WRITTEN PERMISSION.        | PART NU       | MBER: |