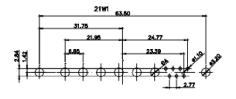

3W3 / 3WK3

53.30

5W1 Male/Female

7W2 Male/Female

(1)

1

628-7W2-624-2ND

21W4 Male/Female

|                                                                        | to marc                                                                                                                                                                                                                                                                                                                                                                                                                                                                                                                                                                                                                                                                                                                                                                                                                                                                                                                                                                                                                                                                                                                                                                                                                                                                                                                                                                                                                                                                                                                                                                                                                                                                                                                                                                                                                                                                                                                                                                                                                                                                                                                     |                                                                                                                                                                                                                                                                                                                                                                                                                                                                                                                                                                                                                                                                                                                                                                                                                                                                                                                                                                                                                                                                                                                                                                                                                                                                                                                                                                                                                                                                                                                                                                                                                                                                                                                                                                                                                                                                                                                                                                                                                                                                                                                                                                                                                                                                                                                                                                                                                                                                                                                                                                                                                                                                                                                                                                                                                                        |                                       |                                                                                                                                                                                                                                                                                                                                                                                                                                                                                                                                                                                                                                                                                                                                                                                                                                                                                                                                                                                                                                                                                                                                                                                                                                                                                                                                                                                                                                                                                                                                                                                                                                                                                                                                                                                    |                 |
|------------------------------------------------------------------------|-----------------------------------------------------------------------------------------------------------------------------------------------------------------------------------------------------------------------------------------------------------------------------------------------------------------------------------------------------------------------------------------------------------------------------------------------------------------------------------------------------------------------------------------------------------------------------------------------------------------------------------------------------------------------------------------------------------------------------------------------------------------------------------------------------------------------------------------------------------------------------------------------------------------------------------------------------------------------------------------------------------------------------------------------------------------------------------------------------------------------------------------------------------------------------------------------------------------------------------------------------------------------------------------------------------------------------------------------------------------------------------------------------------------------------------------------------------------------------------------------------------------------------------------------------------------------------------------------------------------------------------------------------------------------------------------------------------------------------------------------------------------------------------------------------------------------------------------------------------------------------------------------------------------------------------------------------------------------------------------------------------------------------------------------------------------------------------------------------------------------------|----------------------------------------------------------------------------------------------------------------------------------------------------------------------------------------------------------------------------------------------------------------------------------------------------------------------------------------------------------------------------------------------------------------------------------------------------------------------------------------------------------------------------------------------------------------------------------------------------------------------------------------------------------------------------------------------------------------------------------------------------------------------------------------------------------------------------------------------------------------------------------------------------------------------------------------------------------------------------------------------------------------------------------------------------------------------------------------------------------------------------------------------------------------------------------------------------------------------------------------------------------------------------------------------------------------------------------------------------------------------------------------------------------------------------------------------------------------------------------------------------------------------------------------------------------------------------------------------------------------------------------------------------------------------------------------------------------------------------------------------------------------------------------------------------------------------------------------------------------------------------------------------------------------------------------------------------------------------------------------------------------------------------------------------------------------------------------------------------------------------------------------------------------------------------------------------------------------------------------------------------------------------------------------------------------------------------------------------------------------------------------------------------------------------------------------------------------------------------------------------------------------------------------------------------------------------------------------------------------------------------------------------------------------------------------------------------------------------------------------------------------------------------------------------------------------------------------------|---------------------------------------|------------------------------------------------------------------------------------------------------------------------------------------------------------------------------------------------------------------------------------------------------------------------------------------------------------------------------------------------------------------------------------------------------------------------------------------------------------------------------------------------------------------------------------------------------------------------------------------------------------------------------------------------------------------------------------------------------------------------------------------------------------------------------------------------------------------------------------------------------------------------------------------------------------------------------------------------------------------------------------------------------------------------------------------------------------------------------------------------------------------------------------------------------------------------------------------------------------------------------------------------------------------------------------------------------------------------------------------------------------------------------------------------------------------------------------------------------------------------------------------------------------------------------------------------------------------------------------------------------------------------------------------------------------------------------------------------------------------------------------------------------------------------------------|-----------------|
|                                                                        |                                                                                                                                                                                                                                                                                                                                                                                                                                                                                                                                                                                                                                                                                                                                                                                                                                                                                                                                                                                                                                                                                                                                                                                                                                                                                                                                                                                                                                                                                                                                                                                                                                                                                                                                                                                                                                                                                                                                                                                                                                                                                                                             |                                                                                                                                                                                                                                                                                                                                                                                                                                                                                                                                                                                                                                                                                                                                                                                                                                                                                                                                                                                                                                                                                                                                                                                                                                                                                                                                                                                                                                                                                                                                                                                                                                                                                                                                                                                                                                                                                                                                                                                                                                                                                                                                                                                                                                                                                                                                                                                                                                                                                                                                                                                                                                                                                                                                                                                                                                        |                                       | 63.50<br>31.75<br>00 0.70 0.00<br>0 0.70 0.00 0.0 | - Bers          |
|                                                                        |                                                                                                                                                                                                                                                                                                                                                                                                                                                                                                                                                                                                                                                                                                                                                                                                                                                                                                                                                                                                                                                                                                                                                                                                                                                                                                                                                                                                                                                                                                                                                                                                                                                                                                                                                                                                                                                                                                                                                                                                                                                                                                                             | 11W1 Male/Female                                                                                                                                                                                                                                                                                                                                                                                                                                                                                                                                                                                                                                                                                                                                                                                                                                                                                                                                                                                                                                                                                                                                                                                                                                                                                                                                                                                                                                                                                                                                                                                                                                                                                                                                                                                                                                                                                                                                                                                                                                                                                                                                                                                                                                                                                                                                                                                                                                                                                                                                                                                                                                                                                                                                                                                                                       | 27W2 Male/Female                      | e                                                                                                                                                                                                                                                                                                                                                                                                                                                                                                                                                                                                                                                                                                                                                                                                                                                                                                                                                                                                                                                                                                                                                                                                                                                                                                                                                                                                                                                                                                                                                                                                                                                                                                                                                                                  |                 |
| 5W5 Female 8V                                                          | V8 Female<br>53.50<br>53.50<br>72.83<br>72.83<br>72.97<br>72.97<br>72.97<br>72.97<br>72.97<br>72.97<br>72.97<br>72.97<br>72.97<br>72.97<br>72.97<br>72.97<br>72.97<br>72.97<br>72.97<br>72.97<br>72.97<br>72.97<br>72.97<br>72.97<br>72.97<br>72.97<br>72.97<br>72.97<br>72.97<br>72.97<br>72.97<br>72.97<br>72.97<br>72.97<br>72.97<br>72.97<br>72.97<br>72.97<br>72.97<br>72.97<br>72.97<br>72.97<br>72.97<br>72.97<br>72.97<br>72.97<br>72.97<br>72.97<br>72.97<br>72.97<br>72.97<br>72.97<br>72.97<br>72.97<br>72.97<br>72.97<br>72.97<br>72.97<br>72.97<br>72.97<br>72.97<br>72.97<br>72.97<br>72.97<br>72.97<br>72.97<br>72.97<br>72.97<br>72.97<br>72.97<br>72.97<br>72.97<br>72.97<br>72.97<br>72.97<br>72.97<br>72.97<br>72.97<br>72.97<br>72.97<br>72.97<br>72.97<br>72.97<br>72.97<br>72.97<br>72.97<br>72.97<br>72.97<br>72.97<br>72.97<br>72.97<br>72.97<br>72.97<br>72.97<br>72.97<br>72.97<br>72.97<br>72.97<br>72.97<br>72.97<br>72.97<br>72.97<br>72.97<br>72.97<br>72.97<br>72.97<br>72.97<br>72.97<br>72.97<br>72.97<br>72.97<br>72.97<br>72.97<br>72.97<br>72.97<br>72.97<br>72.97<br>72.97<br>72.97<br>72.97<br>72.97<br>72.97<br>72.97<br>72.97<br>72.97<br>72.97<br>72.97<br>72.97<br>72.97<br>72.97<br>72.97<br>72.97<br>72.97<br>72.97<br>72.97<br>72.97<br>72.97<br>72.97<br>72.97<br>72.97<br>72.97<br>72.97<br>72.97<br>72.97<br>72.97<br>72.97<br>72.97<br>72.97<br>72.97<br>72.97<br>72.97<br>72.97<br>72.97<br>72.97<br>72.97<br>72.97<br>72.97<br>72.97<br>72.97<br>72.97<br>72.97<br>72.97<br>72.97<br>72.97<br>72.97<br>72.97<br>72.97<br>72.97<br>72.97<br>72.97<br>72.97<br>72.97<br>72.97<br>72.97<br>72.97<br>72.97<br>72.97<br>72.97<br>72.97<br>72.97<br>72.97<br>72.97<br>72.97<br>72.97<br>72.97<br>72.97<br>72.97<br>72.97<br>72.97<br>72.97<br>72.97<br>72.97<br>72.97<br>72.97<br>72.97<br>72.97<br>72.97<br>72.97<br>72.97<br>72.97<br>72.97<br>72.97<br>72.97<br>72.97<br>72.97<br>72.97<br>72.97<br>72.97<br>72.97<br>72.97<br>72.97<br>72.97<br>72.97<br>72.97<br>72.97<br>72.97<br>72.97<br>72.97<br>72.97<br>72.97<br>72.97<br>72.97<br>72.97<br>72.97<br>72.97<br>72.97 | 33.30<br>19.55<br>9.70<br>9.70<br>9.70<br>9.70<br>9.70<br>9.70<br>9.70<br>9.70<br>9.70<br>9.70<br>9.70<br>9.70<br>9.70<br>9.70<br>9.70<br>9.70<br>9.70<br>9.70<br>9.70<br>9.70<br>9.70<br>9.70<br>9.70<br>9.70<br>9.70<br>9.70<br>9.70<br>9.70<br>9.70<br>9.70<br>9.70<br>9.70<br>9.70<br>9.70<br>9.70<br>9.70<br>9.70<br>9.70<br>9.70<br>9.70<br>9.70<br>9.70<br>9.70<br>9.70<br>9.70<br>9.70<br>9.70<br>9.70<br>9.70<br>9.70<br>9.70<br>9.70<br>9.70<br>9.70<br>9.70<br>9.70<br>9.70<br>9.70<br>9.70<br>9.70<br>9.70<br>9.70<br>9.70<br>9.70<br>9.70<br>9.70<br>9.70<br>9.70<br>9.70<br>9.70<br>9.70<br>9.70<br>9.70<br>9.70<br>9.70<br>9.70<br>9.70<br>9.70<br>9.70<br>9.70<br>9.70<br>9.70<br>9.70<br>9.70<br>9.70<br>9.70<br>9.70<br>9.70<br>9.70<br>9.70<br>9.70<br>9.70<br>9.70<br>9.70<br>9.70<br>9.70<br>9.70<br>9.70<br>9.70<br>9.70<br>9.70<br>9.70<br>9.70<br>9.70<br>9.70<br>9.70<br>9.70<br>9.70<br>9.70<br>9.70<br>9.70<br>9.70<br>9.70<br>9.70<br>9.70<br>9.70<br>9.70<br>9.70<br>9.70<br>9.70<br>9.70<br>9.70<br>9.70<br>9.70<br>9.70<br>9.70<br>9.70<br>9.70<br>9.70<br>9.70<br>9.70<br>9.70<br>9.70<br>9.70<br>9.70<br>9.70<br>9.70<br>9.70<br>9.70<br>9.70<br>9.70<br>9.70<br>9.70<br>9.70<br>9.70<br>9.70<br>9.70<br>9.70<br>9.70<br>9.70<br>9.70<br>9.70<br>9.70<br>9.70<br>9.70<br>9.70<br>9.70<br>9.70<br>9.70<br>9.70<br>9.70<br>9.70<br>9.70<br>9.70<br>9.70<br>9.70<br>9.70<br>9.70<br>9.70<br>9.70<br>9.70<br>9.70<br>9.70<br>9.70<br>9.70<br>9.70<br>9.70<br>9.70<br>9.70<br>9.70<br>9.70<br>9.70<br>9.70<br>9.70<br>9.70<br>9.70<br>9.70<br>9.70<br>9.70<br>9.70<br>9.70<br>9.70<br>9.70<br>9.70<br>9.70<br>9.70<br>9.70<br>9.70<br>9.70<br>9.70<br>9.70<br>9.70<br>9.70<br>9.70<br>9.70<br>9.70<br>9.70<br>9.70<br>9.70<br>9.70<br>9.70<br>9.70<br>9.70<br>9.70<br>9.70<br>9.70<br>9.70<br>9.70<br>9.70<br>9.70<br>9.70<br>9.70<br>9.70<br>9.70<br>9.70<br>9.70<br>9.70<br>9.70<br>9.70<br>9.70<br>9.70<br>9.70<br>9.70<br>9.70<br>9.70<br>9.70<br>9.70<br>9.70<br>9.70<br>9.70<br>9.70<br>9.70<br>9.70<br>9.70<br>9.70<br>9.70<br>9.70<br>9.70<br>9.70<br>9.70<br>9.70<br>9.70<br>9.70<br>9.70<br>9.70<br>9.70<br>9.70<br>9.70<br>9.70<br>9.70<br>9.70<br>9.70<br>9.70<br>9.70<br>9.70<br>9.70<br>9.70<br>9.70<br>9.70<br>9.70<br>9.70<br>9.70<br>9.70<br>9.70<br>9.70<br>9.70<br>9.70<br>9.70<br>9.70<br>9.70<br>9.70<br>9.70<br>9.70<br>9.70<br>9.70<br>9.70<br>9.70<br>9.70<br>9.70<br>9.70<br>9.70<br>9.70<br>9.70<br>9.70<br>9.70<br>9.70<br>9.70<br>9.70<br>9.70<br>9.70<br>9.70<br>9.70<br>9.70<br>9.70<br>9.70<br>9.70<br>9.70<br>9.70<br>9.70<br>9.70<br>9.70<br>9.70<br>9.70<br>9.70<br>9.70<br>9.70<br>9.70<br>9.70<br>9.70<br>9.70<br>9.70<br>9.70<br>9.70<br>9.70<br>9.70<br>9.70<br>9.70<br>9.70<br>9.70<br>9.70<br>9.70<br>9.70<br>9.70<br>9.70<br>9.70<br>9.70<br>9.70<br>9.70<br>9.70 |                                       |                                                                                                                                                                                                                                                                                                                                                                                                                                                                                                                                                                                                                                                                                                                                                                                                                                                                                                                                                                                                                                                                                                                                                                                                                                                                                                                                                                                                                                                                                                                                                                                                                                                                                                                                                                                    |                 |
| CURRENT RATING / Ø<br>10A / 2.2<br>20A / 3.3<br>30A / 3.7<br>40A / 4.2 | ŏΑ                                                                                                                                                                                                                                                                                                                                                                                                                                                                                                                                                                                                                                                                                                                                                                                                                                                                                                                                                                                                                                                                                                                                                                                                                                                                                                                                                                                                                                                                                                                                                                                                                                                                                                                                                                                                                                                                                                                                                                                                                                                                                                                          | 17W2 Male/Female                                                                                                                                                                                                                                                                                                                                                                                                                                                                                                                                                                                                                                                                                                                                                                                                                                                                                                                                                                                                                                                                                                                                                                                                                                                                                                                                                                                                                                                                                                                                                                                                                                                                                                                                                                                                                                                                                                                                                                                                                                                                                                                                                                                                                                                                                                                                                                                                                                                                                                                                                                                                                                                                                                                                                                                                                       | 21W1 Male/Femal                       |                                                                                                                                                                                                                                                                                                                                                                                                                                                                                                                                                                                                                                                                                                                                                                                                                                                                                                                                                                                                                                                                                                                                                                                                                                                                                                                                                                                                                                                                                                                                                                                                                                                                                                                                                                                    | æ               |
|                                                                        | COMBIN                                                                                                                                                                                                                                                                                                                                                                                                                                                                                                                                                                                                                                                                                                                                                                                                                                                                                                                                                                                                                                                                                                                                                                                                                                                                                                                                                                                                                                                                                                                                                                                                                                                                                                                                                                                                                                                                                                                                                                                                                                                                                                                      | ATION D-SUB                                                                                                                                                                                                                                                                                                                                                                                                                                                                                                                                                                                                                                                                                                                                                                                                                                                                                                                                                                                                                                                                                                                                                                                                                                                                                                                                                                                                                                                                                                                                                                                                                                                                                                                                                                                                                                                                                                                                                                                                                                                                                                                                                                                                                                                                                                                                                                                                                                                                                                                                                                                                                                                                                                                                                                                                                            | SW REFERENCE NO.: 628 C<br>DRAWN: C.B | OMBO ASSEMBLY<br>DATE: JAN. 01/20                                                                                                                                                                                                                                                                                                                                                                                                                                                                                                                                                                                                                                                                                                                                                                                                                                                                                                                                                                                                                                                                                                                                                                                                                                                                                                                                                                                                                                                                                                                                                                                                                                                                                                                                                  | 01/2019<br>OF 4 |
|                                                                        |                                                                                                                                                                                                                                                                                                                                                                                                                                                                                                                                                                                                                                                                                                                                                                                                                                                                                                                                                                                                                                                                                                                                                                                                                                                                                                                                                                                                                                                                                                                                                                                                                                                                                                                                                                                                                                                                                                                                                                                                                                                                                                                             |                                                                                                                                                                                                                                                                                                                                                                                                                                                                                                                                                                                                                                                                                                                                                                                                                                                                                                                                                                                                                                                                                                                                                                                                                                                                                                                                                                                                                                                                                                                                                                                                                                                                                                                                                                                                                                                                                                                                                                                                                                                                                                                                                                                                                                                                                                                                                                                                                                                                                                                                                                                                                                                                                                                                                                                                                                        | CHECKED:                              | DATE:                                                                                                                                                                                                                                                                                                                                                                                                                                                                                                                                                                                                                                                                                                                                                                                                                                                                                                                                                                                                                                                                                                                                                                                                                                                                                                                                                                                                                                                                                                                                                                                                                                                                                                                                                                              |                 |
| THIS SERIES FULLY CONFORMS TO                                          |                                                                                                                                                                                                                                                                                                                                                                                                                                                                                                                                                                                                                                                                                                                                                                                                                                                                                                                                                                                                                                                                                                                                                                                                                                                                                                                                                                                                                                                                                                                                                                                                                                                                                                                                                                                                                                                                                                                                                                                                                                                                                                                             | ARE THE FROFERTT OF EDAG INC., AND                                                                                                                                                                                                                                                                                                                                                                                                                                                                                                                                                                                                                                                                                                                                                                                                                                                                                                                                                                                                                                                                                                                                                                                                                                                                                                                                                                                                                                                                                                                                                                                                                                                                                                                                                                                                                                                                                                                                                                                                                                                                                                                                                                                                                                                                                                                                                                                                                                                                                                                                                                                                                                                                                                                                                                                                     | SCALE: N.T.S                          | SHEET 3 OF                                                                                                                                                                                                                                                                                                                                                                                                                                                                                                                                                                                                                                                                                                                                                                                                                                                                                                                                                                                                                                                                                                                                                                                                                                                                                                                                                                                                                                                                                                                                                                                                                                                                                                                                                                         | 4               |
|                                                                        |                                                                                                                                                                                                                                                                                                                                                                                                                                                                                                                                                                                                                                                                                                                                                                                                                                                                                                                                                                                                                                                                                                                                                                                                                                                                                                                                                                                                                                                                                                                                                                                                                                                                                                                                                                                                                                                                                                                                                                                                                                                                                                                             |                                                                                                                                                                                                                                                                                                                                                                                                                                                                                                                                                                                                                                                                                                                                                                                                                                                                                                                                                                                                                                                                                                                                                                                                                                                                                                                                                                                                                                                                                                                                                                                                                                                                                                                                                                                                                                                                                                                                                                                                                                                                                                                                                                                                                                                                                                                                                                                                                                                                                                                                                                                                                                                                                                                                                                                                                                        | DRAWING NUMBER: 628-7W2-              | -624-2ND                                                                                                                                                                                                                                                                                                                                                                                                                                                                                                                                                                                                                                                                                                                                                                                                                                                                                                                                                                                                                                                                                                                                                                                                                                                                                                                                                                                                                                                                                                                                                                                                                                                                                                                                                                           | ISSUE           |