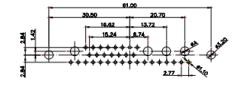

 
 TOLERANCE UNLESS OTHERWISE
 THIS IS A C.A.D. GENERATED DRAWING DO NOT MAKE MANUAL REVISIONS TO MASTER.

 .X
 ±0.25

9W4 Male

25W3 Male

36W4 Female

13W3 Male

51.00 30.50 13.72 15.52 15.52 15.52 15.52 15.52 15.52 15.52 15.52 15.52 15.52 15.52 15.52 15.52 15.52 15.52 15.52 15.52 15.52 15.52 15.52 15.52 15.52 15.52 15.52 15.52 15.52 15.52 15.52 15.52 15.52 15.52 15.52 15.52 15.52 15.52 15.52 15.52 15.52 15.52 15.52 15.52 15.52 15.52 15.52 15.52 15.52 15.52 15.52 15.52 15.52 15.52 15.52 15.52 15.52 15.52 15.52 15.52 15.52 15.52 15.52 15.52 15.52 15.52 15.52 15.52 15.52 15.52 15.52 15.52 15.52 15.52 15.52 15.52 15.52 15.52 15.52 15.52 15.52 15.52 15.52 15.52 15.52 15.52 15.52 15.52 15.52 15.52 15.52 15.52 15.52 15.52 15.52 15.52 15.52 15.52 15.52 15.52 15.52 15.52 15.52 15.52 15.52 15.52 15.52 15.52 15.52 15.52 15.52 15.52 15.52 15.52 15.52 15.52 15.52 15.52 15.52 15.52 15.52 15.52 15.52 15.52 15.52 15.52 15.52 15.52 15.52 15.52 15.52 15.52 15.52 15.52 15.52 15.52 15.52 15.52 15.52 15.52 15.52 15.52 15.52 15.52 15.52 15.52 15.52 15.52 15.52 15.52 15.52 15.52 15.52 15.52 15.52 15.52 15.52 15.52 15.52 15.52 15.52 15.52 15.52 15.52 15.52 15.52 15.52 15.52 15.52 15.52 15.52 15.52 15.52 15.52 15.52 15.52 15.52 15.52 15.52 15.52 15.52 15.52 15.52 15.52 15.52 15.52 15.52 15.52 15.52 15.52 15.52 15.52 15.52 15.52 15.52 15.52 15.52 15.52 15.52 15.52 15.52 15.52 15.52 15.52 15.52 15.52 15.52 15.52 15.52 15.52 15.52 15.52 15.52 15.52 15.52 15.52 15.52 15.52 15.52 15.52 15.52 15.52 15.52 15.52 15.52 15.52 15.52 15.52 15.52 15.52 15.52 15.52 15.52 15.52 15.52 15.52 15.52 15.52 15.52 15.52 15.52 15.52 15.52 15.52 15.52 15.52 15.52 15.52 15.52 15.52 15.52 15.52 15.52 15.52 15.52 15.52 15.52 15.52 15.52 15.52 15.52 15.52 15.52 15.52 15.52 15.52 15.52 15.52 15.52 15.52 15.52 15.52 15.52 15.52 15.52 15.52 15.52 15.52 15.52 15.52 15.52 15.52 15.52 15.52 15.52 15.52 15.52 15.52 15.52 15.52 15.52 15.52 15.52 15.52 15.52 15.52 15.52 15.52 15.52 15.52 15.52 15.52 15.52 15.52 15.52 15.52 15.52 15.52 15.52 15.52 15.52 15.52 15.52 15.52 15.52 15.52 15.52 15.52 15.52 15.52 15.52 15.52 15.52 15.52 15.52 15.52 15.52 15.52 15.52 15.52 15.52 15.52 15.52 15.52 15.52 15.52 15.52 15.52 15.52 15.52 15.52

13W6 Male

43W2 Male

.XX ±0.13 .XXX ±0.05

9W4 Female

13W3 Female

43W2 Female

47W1 Female

17W5 Male

COMPLIANT

47W1 Male

|                                                                  | COMBINATION D-SUB                                                              |                                                                                                                                                                                                                | SW REFERENCE NO.: 628 COMBO ASSEMBLY |            |           |
|------------------------------------------------------------------|--------------------------------------------------------------------------------|----------------------------------------------------------------------------------------------------------------------------------------------------------------------------------------------------------------|--------------------------------------|------------|-----------|
|                                                                  |                                                                                |                                                                                                                                                                                                                | DRAWN: C.B DATE: JAN                 |            | . 01/2019 |
|                                                                  |                                                                                | CHECKED:                                                                                                                                                                                                       | DATE:                                |            |           |
| THIS SERIES FULLY CONFORMS TO                                    | EDAC INC<br>TORONTO, ONTARIO<br>CANADA<br>YOUR CONNECTION TO QUALITY & SERVICE | THESE DRAWINGS AND SPECIFICATIONS<br>ARE THE PROPERTY OF EDAC INC.,AND<br>SHALL NOT BE REPRODUCED,OR COPIED<br>OR USED AS THE BASIS FOR THE<br>MANUFACTURE OR SALE OF APPARATUS<br>WITHOUT WRITTEN PERMISSION. | SCALE: N.T.S                         | SHEET 4 OF | 4         |
| THE EUROPEAN UNION DIRECTIVES<br>2011/65/EU FOR R₀HS COMPLIANCY. |                                                                                |                                                                                                                                                                                                                | DRAWING NUMBER: 628-7W2-624-2ND      |            | ISSUE     |
|                                                                  |                                                                                |                                                                                                                                                                                                                | PART NUMBER: 628-7W2                 | -624-2ND   | 1         |