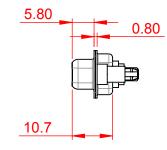

3W3 / 3WK3

53.30

5W1 Male/Female

7W2 Male/Female

(1)

1

628-7W2-624-2ND

21W4 Male/Female