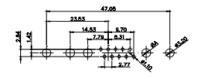

5W5 Male

8W8 Male

2011/65/EU FOR RoHS COMPLIANCY. COMPLIANT

| COMBINATION D-SUB  |                                     |                                                                        | DRAWN:        | C.B   |
|--------------------|-------------------------------------|------------------------------------------------------------------------|---------------|-------|
|                    |                                     |                                                                        | CHECKED       | ):    |
|                    | EDAC INC                            | THESE DRAWINGS AND SPECIFICATIONS<br>ARE THE PROPERTY OF EDAC INC.,AND | SCALE:        | N.T.S |
|                    | TORONTO, ONTARIO<br>CANADA          | SHALL NOT BE REPRODUCED, OR COPIED OR USED AS THE BASIS FOR THE        | DRAWING NUMBE |       |
| YOUR CONNECTION TO | OUR CONNECTION TO QUALITY & SERVICE | MANUFACTURE OR SALE OF APPARATUS<br>WITHOUT WRITTEN PERMISSION.        | PART NU       | MBER: |