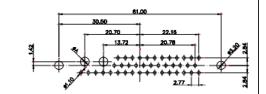

 
 TOLERANCE UNLESS OTHERWISE
 THIS IS A C.A.D. GENERATED DRAWING DO NOT MAKE MANUAL REVISIONS TO MASTER.

 .X
 ±0.25

9W4 Male

25W3 Male

36W4 Female

13W3 Male

51.00 30.50 13.72 15.52 15.52 15.52 15.52 15.52 15.52 15.52 15.52 15.52 15.52 15.52 15.52 15.52 15.52 15.52 15.52 15.52 15.52 15.52 15.52 15.52 15.52 15.52 15.52 15.52 15.52 15.52 15.52 15.52 15.52 15.52 15.52 15.52 15.52 15.52 15.52 15.52 15.52 15.52 15.52 15.52 15.52 15.52 15.52 15.52 15.52 15.52 15.52 15.52 15.52 15.52 15.52 15.52 15.52 15.52 15.52 15.52 15.52 15.52 15.52 15.52 15.52 15.52 15.52 15.52 15.52 15.52 15.52 15.52 15.52 15.52 15.52 15.52 15.52 15.52 15.52 15.52 15.52 15.52 15.52 15.52 15.52 15.52 15.52 15.52 15.52 15.52 15.52 15.52 15.52 15.52 15.52 15.52 15.52 15.52 15.52 15.52 15.52 15.52 15.52 15.52 15.52 15.52 15.52 15.52 15.52 15.52 15.52 15.52 15.52 15.52 15.52 15.52 15.52 15.52 15.52 15.52 15.52 15.52 15.52 15.52 15.52 15.52 15.52 15.52 15.52 15.52 15.52 15.52 15.52 15.52 15.52 15.52 15.52 15.52 15.52 15.52 15.52 15.52 15.52 15.52 15.52 15.52 15.52 15.52 15.52 15.52 15.52 15.52 15.52 15.52 15.52 15.52 15.52 15.52 15.52 15.52 15.52 15.52 15.52 15.52 15.52 15.52 15.52 15.52 15.52 15.52 15.52 15.52 15.52 15.52 15.52 15.52 15.52 15.52 15.52 15.52 15.52 15.52 15.52 15.52 15.52 15.52 15.52 15.52 15.52 15.52 15.52 15.52 15.52 15.52 15.52 15.52 15.52 15.52 15.52 15.52 15.52 15.52 15.52 15.52 15.52 15.52 15.52 15.52 15.52 15.52 15.52 15.52 15.52 15.52 15.52 15.52 15.52 15.52 15.52 15.52 15.52 15.52 15.52 15.52 15.52 15.52 15.52 15.52 15.52 15.52 15.52 15.52 15.52 15.52 15.52 15.52 15.52 15.52 15.52 15.52 15.52 15.52 15.52 15.52 15.52 15.52 15.52 15.52 15.52 15.52 15.52 15.52 15.52 15.52 15.52 15.52 15.52 15.52 15.52 15.52 15.52 15.52 15.52 15.52 15.52 15.52 15.52 15.52 15.52 15.52 15.52 15.52 15.52 15.52 15.52 15.52 15.52 15.52 15.52 15.52 15.52 15.52 15.52 15.52 15.52 15.52 15.52 15.52 15.52 15.52 15.52 15.52 15.52 15.52 15.52 15.52 15.52 15.52 15.52 15.52 15.52 15.52 15.52 15.52 15.52 15.52 15.52 15.52 15.52 15.52 15.52 15.52 15.52 15.52 15.52 15.52 15.52 15.52 15.52 15.52 15.52 15.52 15.52 15.52 15.52 15.52 15.52 15.52 15.52 15.52 15.52 15.52 15.52 15.52 15.52 15.52 15.52 15.52 15.52 15.52 15.52

13W6 Male

43W2 Male

.XX ±0.13 .XXX ±0.05

9W4 Female

13W3 Female

43W2 Female

47W1 Female

17W5 Male