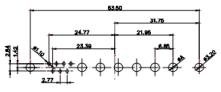

3W3 / 3WK3

53.30

5W1 Male/Female

7W2 Male/Female

(1)

1

628-7W2-624-2ND

21W4 Male/Female

|                                                                        | to marc                                                                                                                                                                                                                                                                                                                                                                                                                                                                                                                                                                                                                                                                                                                                                                                                                                                                                                                                                                                                                                                                                                                                                                                                                                                                                                                                                                                                                                                                                                                                                                                                                                                                                                                                                                                                                                                                                                                                                                                                                                                                                                                     |                                                                                                                                                                                                                                                                                                                                                                                                                                                                                                                                                                                                                                                                                                                                                                                                                                                                                                                                                                                                                                                                                                                                                                                                                                                                                                                                                                                                                                                                                                                                                                                                                                                                                                                                                                                                                                                                                                                                                                                                                                                                                                                                                                                                                                                                                                                                                                                                                                                                                                                                                                                                                                                                                                                                                                                                                                        |                                       |                                                                                                                                                                                                                                                                                                                                                                                                                                                                                                                                                                                                                                                                                                                                                                                                                                                                                                                                                                                                                                                                                                                                                                                                                                                                                                                                                                                                                                                                                                                                                                                                                                                                                                                                                                                    |                 |
|------------------------------------------------------------------------|-----------------------------------------------------------------------------------------------------------------------------------------------------------------------------------------------------------------------------------------------------------------------------------------------------------------------------------------------------------------------------------------------------------------------------------------------------------------------------------------------------------------------------------------------------------------------------------------------------------------------------------------------------------------------------------------------------------------------------------------------------------------------------------------------------------------------------------------------------------------------------------------------------------------------------------------------------------------------------------------------------------------------------------------------------------------------------------------------------------------------------------------------------------------------------------------------------------------------------------------------------------------------------------------------------------------------------------------------------------------------------------------------------------------------------------------------------------------------------------------------------------------------------------------------------------------------------------------------------------------------------------------------------------------------------------------------------------------------------------------------------------------------------------------------------------------------------------------------------------------------------------------------------------------------------------------------------------------------------------------------------------------------------------------------------------------------------------------------------------------------------|----------------------------------------------------------------------------------------------------------------------------------------------------------------------------------------------------------------------------------------------------------------------------------------------------------------------------------------------------------------------------------------------------------------------------------------------------------------------------------------------------------------------------------------------------------------------------------------------------------------------------------------------------------------------------------------------------------------------------------------------------------------------------------------------------------------------------------------------------------------------------------------------------------------------------------------------------------------------------------------------------------------------------------------------------------------------------------------------------------------------------------------------------------------------------------------------------------------------------------------------------------------------------------------------------------------------------------------------------------------------------------------------------------------------------------------------------------------------------------------------------------------------------------------------------------------------------------------------------------------------------------------------------------------------------------------------------------------------------------------------------------------------------------------------------------------------------------------------------------------------------------------------------------------------------------------------------------------------------------------------------------------------------------------------------------------------------------------------------------------------------------------------------------------------------------------------------------------------------------------------------------------------------------------------------------------------------------------------------------------------------------------------------------------------------------------------------------------------------------------------------------------------------------------------------------------------------------------------------------------------------------------------------------------------------------------------------------------------------------------------------------------------------------------------------------------------------------------|---------------------------------------|------------------------------------------------------------------------------------------------------------------------------------------------------------------------------------------------------------------------------------------------------------------------------------------------------------------------------------------------------------------------------------------------------------------------------------------------------------------------------------------------------------------------------------------------------------------------------------------------------------------------------------------------------------------------------------------------------------------------------------------------------------------------------------------------------------------------------------------------------------------------------------------------------------------------------------------------------------------------------------------------------------------------------------------------------------------------------------------------------------------------------------------------------------------------------------------------------------------------------------------------------------------------------------------------------------------------------------------------------------------------------------------------------------------------------------------------------------------------------------------------------------------------------------------------------------------------------------------------------------------------------------------------------------------------------------------------------------------------------------------------------------------------------------|-----------------|
|                                                                        |                                                                                                                                                                                                                                                                                                                                                                                                                                                                                                                                                                                                                                                                                                                                                                                                                                                                                                                                                                                                                                                                                                                                                                                                                                                                                                                                                                                                                                                                                                                                                                                                                                                                                                                                                                                                                                                                                                                                                                                                                                                                                                                             |                                                                                                                                                                                                                                                                                                                                                                                                                                                                                                                                                                                                                                                                                                                                                                                                                                                                                                                                                                                                                                                                                                                                                                                                                                                                                                                                                                                                                                                                                                                                                                                                                                                                                                                                                                                                                                                                                                                                                                                                                                                                                                                                                                                                                                                                                                                                                                                                                                                                                                                                                                                                                                                                                                                                                                                                                                        |                                       | 63.50<br>31.75<br>00 0.70 0.00<br>0 0.70 0.00 0.0 | - Bers          |
|                                                                        |                                                                                                                                                                                                                                                                                                                                                                                                                                                                                                                                                                                                                                                                                                                                                                                                                                                                                                                                                                                                                                                                                                                                                                                                                                                                                                                                                                                                                                                                                                                                                                                                                                                                                                                                                                                                                                                                                                                                                                                                                                                                                                                             | 11W1 Male/Female                                                                                                                                                                                                                                                                                                                                                                                                                                                                                                                                                                                                                                                                                                                                                                                                                                                                                                                                                                                                                                                                                                                                                                                                                                                                                                                                                                                                                                                                                                                                                                                                                                                                                                                                                                                                                                                                                                                                                                                                                                                                                                                                                                                                                                                                                                                                                                                                                                                                                                                                                                                                                                                                                                                                                                                                                       | 27W2 Male/Female                      | e                                                                                                                                                                                                                                                                                                                                                                                                                                                                                                                                                                                                                                                                                                                                                                                                                                                                                                                                                                                                                                                                                                                                                                                                                                                                                                                                                                                                                                                                                                                                                                                                                                                                                                                                                                                  |                 |
| 5W5 Female 8V                                                          | V8 Female<br>53.50<br>53.50<br>72.83<br>72.83<br>72.97<br>72.97<br>72.97<br>72.97<br>72.97<br>72.97<br>72.97<br>72.97<br>72.97<br>72.97<br>72.97<br>72.97<br>72.97<br>72.97<br>72.97<br>72.97<br>72.97<br>72.97<br>72.97<br>72.97<br>72.97<br>72.97<br>72.97<br>72.97<br>72.97<br>72.97<br>72.97<br>72.97<br>72.97<br>72.97<br>72.97<br>72.97<br>72.97<br>72.97<br>72.97<br>72.97<br>72.97<br>72.97<br>72.97<br>72.97<br>72.97<br>72.97<br>72.97<br>72.97<br>72.97<br>72.97<br>72.97<br>72.97<br>72.97<br>72.97<br>72.97<br>72.97<br>72.97<br>72.97<br>72.97<br>72.97<br>72.97<br>72.97<br>72.97<br>72.97<br>72.97<br>72.97<br>72.97<br>72.97<br>72.97<br>72.97<br>72.97<br>72.97<br>72.97<br>72.97<br>72.97<br>72.97<br>72.97<br>72.97<br>72.97<br>72.97<br>72.97<br>72.97<br>72.97<br>72.97<br>72.97<br>72.97<br>72.97<br>72.97<br>72.97<br>72.97<br>72.97<br>72.97<br>72.97<br>72.97<br>72.97<br>72.97<br>72.97<br>72.97<br>72.97<br>72.97<br>72.97<br>72.97<br>72.97<br>72.97<br>72.97<br>72.97<br>72.97<br>72.97<br>72.97<br>72.97<br>72.97<br>72.97<br>72.97<br>72.97<br>72.97<br>72.97<br>72.97<br>72.97<br>72.97<br>72.97<br>72.97<br>72.97<br>72.97<br>72.97<br>72.97<br>72.97<br>72.97<br>72.97<br>72.97<br>72.97<br>72.97<br>72.97<br>72.97<br>72.97<br>72.97<br>72.97<br>72.97<br>72.97<br>72.97<br>72.97<br>72.97<br>72.97<br>72.97<br>72.97<br>72.97<br>72.97<br>72.97<br>72.97<br>72.97<br>72.97<br>72.97<br>72.97<br>72.97<br>72.97<br>72.97<br>72.97<br>72.97<br>72.97<br>72.97<br>72.97<br>72.97<br>72.97<br>72.97<br>72.97<br>72.97<br>72.97<br>72.97<br>72.97<br>72.97<br>72.97<br>72.97<br>72.97<br>72.97<br>72.97<br>72.97<br>72.97<br>72.97<br>72.97<br>72.97<br>72.97<br>72.97<br>72.97<br>72.97<br>72.97<br>72.97<br>72.97<br>72.97<br>72.97<br>72.97<br>72.97<br>72.97<br>72.97<br>72.97<br>72.97<br>72.97<br>72.97<br>72.97<br>72.97<br>72.97<br>72.97<br>72.97<br>72.97<br>72.97<br>72.97<br>72.97<br>72.97<br>72.97<br>72.97<br>72.97<br>72.97<br>72.97<br>72.97<br>72.97<br>72.97<br>72.97<br>72.97<br>72.97<br>72.97<br>72.97<br>72.97<br>72.97<br>72.97<br>72.97<br>72.97<br>72.97<br>72.97 | 33.30<br>19.55<br>9.70<br>9.70<br>9.70<br>9.70<br>9.70<br>9.70<br>9.70<br>9.70<br>9.70<br>9.70<br>9.70<br>9.70<br>9.70<br>9.70<br>9.70<br>9.70<br>9.70<br>9.70<br>9.70<br>9.70<br>9.70<br>9.70<br>9.70<br>9.70<br>9.70<br>9.70<br>9.70<br>9.70<br>9.70<br>9.70<br>9.70<br>9.70<br>9.70<br>9.70<br>9.70<br>9.70<br>9.70<br>9.70<br>9.70<br>9.70<br>9.70<br>9.70<br>9.70<br>9.70<br>9.70<br>9.70<br>9.70<br>9.70<br>9.70<br>9.70<br>9.70<br>9.70<br>9.70<br>9.70<br>9.70<br>9.70<br>9.70<br>9.70<br>9.70<br>9.70<br>9.70<br>9.70<br>9.70<br>9.70<br>9.70<br>9.70<br>9.70<br>9.70<br>9.70<br>9.70<br>9.70<br>9.70<br>9.70<br>9.70<br>9.70<br>9.70<br>9.70<br>9.70<br>9.70<br>9.70<br>9.70<br>9.70<br>9.70<br>9.70<br>9.70<br>9.70<br>9.70<br>9.70<br>9.70<br>9.70<br>9.70<br>9.70<br>9.70<br>9.70<br>9.70<br>9.70<br>9.70<br>9.70<br>9.70<br>9.70<br>9.70<br>9.70<br>9.70<br>9.70<br>9.70<br>9.70<br>9.70<br>9.70<br>9.70<br>9.70<br>9.70<br>9.70<br>9.70<br>9.70<br>9.70<br>9.70<br>9.70<br>9.70<br>9.70<br>9.70<br>9.70<br>9.70<br>9.70<br>9.70<br>9.70<br>9.70<br>9.70<br>9.70<br>9.70<br>9.70<br>9.70<br>9.70<br>9.70<br>9.70<br>9.70<br>9.70<br>9.70<br>9.70<br>9.70<br>9.70<br>9.70<br>9.70<br>9.70<br>9.70<br>9.70<br>9.70<br>9.70<br>9.70<br>9.70<br>9.70<br>9.70<br>9.70<br>9.70<br>9.70<br>9.70<br>9.70<br>9.70<br>9.70<br>9.70<br>9.70<br>9.70<br>9.70<br>9.70<br>9.70<br>9.70<br>9.70<br>9.70<br>9.70<br>9.70<br>9.70<br>9.70<br>9.70<br>9.70<br>9.70<br>9.70<br>9.70<br>9.70<br>9.70<br>9.70<br>9.70<br>9.70<br>9.70<br>9.70<br>9.70<br>9.70<br>9.70<br>9.70<br>9.70<br>9.70<br>9.70<br>9.70<br>9.70<br>9.70<br>9.70<br>9.70<br>9.70<br>9.70<br>9.70<br>9.70<br>9.70<br>9.70<br>9.70<br>9.70<br>9.70<br>9.70<br>9.70<br>9.70<br>9.70<br>9.70<br>9.70<br>9.70<br>9.70<br>9.70<br>9.70<br>9.70<br>9.70<br>9.70<br>9.70<br>9.70<br>9.70<br>9.70<br>9.70<br>9.70<br>9.70<br>9.70<br>9.70<br>9.70<br>9.70<br>9.70<br>9.70<br>9.70<br>9.70<br>9.70<br>9.70<br>9.70<br>9.70<br>9.70<br>9.70<br>9.70<br>9.70<br>9.70<br>9.70<br>9.70<br>9.70<br>9.70<br>9.70<br>9.70<br>9.70<br>9.70<br>9.70<br>9.70<br>9.70<br>9.70<br>9.70<br>9.70<br>9.70<br>9.70<br>9.70<br>9.70<br>9.70<br>9.70<br>9.70<br>9.70<br>9.70<br>9.70<br>9.70<br>9.70<br>9.70<br>9.70<br>9.70<br>9.70<br>9.70<br>9.70<br>9.70<br>9.70<br>9.70<br>9.70<br>9.70<br>9.70<br>9.70<br>9.70<br>9.70<br>9.70<br>9.70<br>9.70<br>9.70<br>9.70<br>9.70<br>9.70<br>9.70<br>9.70<br>9.70<br>9.70<br>9.70<br>9.70<br>9.70<br>9.70<br>9.70<br>9.70<br>9.70<br>9.70<br>9.70<br>9.70<br>9.70<br>9.70<br>9.70<br>9.70<br>9.70<br>9.70<br>9.70<br>9.70<br>9.70<br>9.70<br>9.70<br>9.70<br>9.70<br>9.70<br>9.70<br>9.70<br>9.70<br>9.70<br>9.70<br>9.70<br>9.70<br>9.70<br>9.70<br>9.70<br>9.70<br>9.70<br>9.70<br>9.70<br>9.70<br>9.70<br>9.70<br>9.70<br>9.70<br>9.70<br>9.70<br>9.70 |                                       |                                                                                                                                                                                                                                                                                                                                                                                                                                                                                                                                                                                                                                                                                                                                                                                                                                                                                                                                                                                                                                                                                                                                                                                                                                                                                                                                                                                                                                                                                                                                                                                                                                                                                                                                                                                    |                 |
| CURRENT RATING / Ø<br>10A / 2.2<br>20A / 3.3<br>30A / 3.7<br>40A / 4.2 | ŏΑ                                                                                                                                                                                                                                                                                                                                                                                                                                                                                                                                                                                                                                                                                                                                                                                                                                                                                                                                                                                                                                                                                                                                                                                                                                                                                                                                                                                                                                                                                                                                                                                                                                                                                                                                                                                                                                                                                                                                                                                                                                                                                                                          | 17W2 Male/Female                                                                                                                                                                                                                                                                                                                                                                                                                                                                                                                                                                                                                                                                                                                                                                                                                                                                                                                                                                                                                                                                                                                                                                                                                                                                                                                                                                                                                                                                                                                                                                                                                                                                                                                                                                                                                                                                                                                                                                                                                                                                                                                                                                                                                                                                                                                                                                                                                                                                                                                                                                                                                                                                                                                                                                                                                       | 21W1 Male/Femal                       |                                                                                                                                                                                                                                                                                                                                                                                                                                                                                                                                                                                                                                                                                                                                                                                                                                                                                                                                                                                                                                                                                                                                                                                                                                                                                                                                                                                                                                                                                                                                                                                                                                                                                                                                                                                    | æ               |
|                                                                        | COMBIN                                                                                                                                                                                                                                                                                                                                                                                                                                                                                                                                                                                                                                                                                                                                                                                                                                                                                                                                                                                                                                                                                                                                                                                                                                                                                                                                                                                                                                                                                                                                                                                                                                                                                                                                                                                                                                                                                                                                                                                                                                                                                                                      | ATION D-SUB                                                                                                                                                                                                                                                                                                                                                                                                                                                                                                                                                                                                                                                                                                                                                                                                                                                                                                                                                                                                                                                                                                                                                                                                                                                                                                                                                                                                                                                                                                                                                                                                                                                                                                                                                                                                                                                                                                                                                                                                                                                                                                                                                                                                                                                                                                                                                                                                                                                                                                                                                                                                                                                                                                                                                                                                                            | SW REFERENCE NO.: 628 C<br>DRAWN: C.B | OMBO ASSEMBLY<br>DATE: JAN. 01/20                                                                                                                                                                                                                                                                                                                                                                                                                                                                                                                                                                                                                                                                                                                                                                                                                                                                                                                                                                                                                                                                                                                                                                                                                                                                                                                                                                                                                                                                                                                                                                                                                                                                                                                                                  | 01/2019<br>OF 4 |
|                                                                        |                                                                                                                                                                                                                                                                                                                                                                                                                                                                                                                                                                                                                                                                                                                                                                                                                                                                                                                                                                                                                                                                                                                                                                                                                                                                                                                                                                                                                                                                                                                                                                                                                                                                                                                                                                                                                                                                                                                                                                                                                                                                                                                             |                                                                                                                                                                                                                                                                                                                                                                                                                                                                                                                                                                                                                                                                                                                                                                                                                                                                                                                                                                                                                                                                                                                                                                                                                                                                                                                                                                                                                                                                                                                                                                                                                                                                                                                                                                                                                                                                                                                                                                                                                                                                                                                                                                                                                                                                                                                                                                                                                                                                                                                                                                                                                                                                                                                                                                                                                                        | CHECKED:                              | DATE:                                                                                                                                                                                                                                                                                                                                                                                                                                                                                                                                                                                                                                                                                                                                                                                                                                                                                                                                                                                                                                                                                                                                                                                                                                                                                                                                                                                                                                                                                                                                                                                                                                                                                                                                                                              |                 |
| THIS SERIES FULLY CONFORMS TO                                          |                                                                                                                                                                                                                                                                                                                                                                                                                                                                                                                                                                                                                                                                                                                                                                                                                                                                                                                                                                                                                                                                                                                                                                                                                                                                                                                                                                                                                                                                                                                                                                                                                                                                                                                                                                                                                                                                                                                                                                                                                                                                                                                             | ARE THE FROFERTT OF EDAG INC., AND                                                                                                                                                                                                                                                                                                                                                                                                                                                                                                                                                                                                                                                                                                                                                                                                                                                                                                                                                                                                                                                                                                                                                                                                                                                                                                                                                                                                                                                                                                                                                                                                                                                                                                                                                                                                                                                                                                                                                                                                                                                                                                                                                                                                                                                                                                                                                                                                                                                                                                                                                                                                                                                                                                                                                                                                     | SCALE: N.T.S                          | SHEET 3 OF                                                                                                                                                                                                                                                                                                                                                                                                                                                                                                                                                                                                                                                                                                                                                                                                                                                                                                                                                                                                                                                                                                                                                                                                                                                                                                                                                                                                                                                                                                                                                                                                                                                                                                                                                                         | 4               |
|                                                                        |                                                                                                                                                                                                                                                                                                                                                                                                                                                                                                                                                                                                                                                                                                                                                                                                                                                                                                                                                                                                                                                                                                                                                                                                                                                                                                                                                                                                                                                                                                                                                                                                                                                                                                                                                                                                                                                                                                                                                                                                                                                                                                                             |                                                                                                                                                                                                                                                                                                                                                                                                                                                                                                                                                                                                                                                                                                                                                                                                                                                                                                                                                                                                                                                                                                                                                                                                                                                                                                                                                                                                                                                                                                                                                                                                                                                                                                                                                                                                                                                                                                                                                                                                                                                                                                                                                                                                                                                                                                                                                                                                                                                                                                                                                                                                                                                                                                                                                                                                                                        | DRAWING NUMBER: 628-7W2-              | -624-2ND                                                                                                                                                                                                                                                                                                                                                                                                                                                                                                                                                                                                                                                                                                                                                                                                                                                                                                                                                                                                                                                                                                                                                                                                                                                                                                                                                                                                                                                                                                                                                                                                                                                                                                                                                                           | ISSUE           |