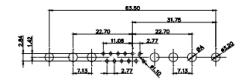

3W3 / 3WK3

53.30

5W1 Male/Female

7W2 Male/Female

(1)

1

628-7W2-624-2ND

21W4 Male/Female