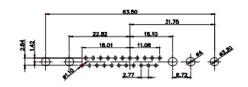

3W3 / 3WK3

53.30

5W1 Male/Female

7W2 Male/Female

(1)

1

628-7W2-624-2ND

21W4 Male/Female

|                                                                        | to marc                                                                                                                                                                                                                                                                                                                                                                                                                                                                                                                                                                                                                                                                                                                                                                                                                                                                                                                                                                                                                                                                                                                                                                                                                                                                                                                                                                                                                                                                                                                                                                                                                                                                                                                                                                                                                                                                                                                                                                                                                                                                                                                     |                                                                                                                                                                                                                                                                                                                                                                                                                                                                                                                                                                                                                                                                                                                                                                                                                                                                                                                                                                                                                                                                                                                                                                                                                                                                                                                                                                                                                                                                                                                                                                                                                                                                                                                                                                                                                                                                                                                                                                                                                                                                                                                                                                                                                                                                                                                                                                                                                                                                                                                                                                                                                                                                                                                                                                                                                                        |                                       |                                                                                                                                                                                                                                                                                                                                                                                                                                                                                                                                                                                                                                                                                                                                                                                                                                                                                                                                                                                                                                                                                                                                                                                                                                                                                                                                                                                                                                                                                                                                                                                                                                                                                                                                                                                    |                 |
|------------------------------------------------------------------------|-----------------------------------------------------------------------------------------------------------------------------------------------------------------------------------------------------------------------------------------------------------------------------------------------------------------------------------------------------------------------------------------------------------------------------------------------------------------------------------------------------------------------------------------------------------------------------------------------------------------------------------------------------------------------------------------------------------------------------------------------------------------------------------------------------------------------------------------------------------------------------------------------------------------------------------------------------------------------------------------------------------------------------------------------------------------------------------------------------------------------------------------------------------------------------------------------------------------------------------------------------------------------------------------------------------------------------------------------------------------------------------------------------------------------------------------------------------------------------------------------------------------------------------------------------------------------------------------------------------------------------------------------------------------------------------------------------------------------------------------------------------------------------------------------------------------------------------------------------------------------------------------------------------------------------------------------------------------------------------------------------------------------------------------------------------------------------------------------------------------------------|----------------------------------------------------------------------------------------------------------------------------------------------------------------------------------------------------------------------------------------------------------------------------------------------------------------------------------------------------------------------------------------------------------------------------------------------------------------------------------------------------------------------------------------------------------------------------------------------------------------------------------------------------------------------------------------------------------------------------------------------------------------------------------------------------------------------------------------------------------------------------------------------------------------------------------------------------------------------------------------------------------------------------------------------------------------------------------------------------------------------------------------------------------------------------------------------------------------------------------------------------------------------------------------------------------------------------------------------------------------------------------------------------------------------------------------------------------------------------------------------------------------------------------------------------------------------------------------------------------------------------------------------------------------------------------------------------------------------------------------------------------------------------------------------------------------------------------------------------------------------------------------------------------------------------------------------------------------------------------------------------------------------------------------------------------------------------------------------------------------------------------------------------------------------------------------------------------------------------------------------------------------------------------------------------------------------------------------------------------------------------------------------------------------------------------------------------------------------------------------------------------------------------------------------------------------------------------------------------------------------------------------------------------------------------------------------------------------------------------------------------------------------------------------------------------------------------------------|---------------------------------------|------------------------------------------------------------------------------------------------------------------------------------------------------------------------------------------------------------------------------------------------------------------------------------------------------------------------------------------------------------------------------------------------------------------------------------------------------------------------------------------------------------------------------------------------------------------------------------------------------------------------------------------------------------------------------------------------------------------------------------------------------------------------------------------------------------------------------------------------------------------------------------------------------------------------------------------------------------------------------------------------------------------------------------------------------------------------------------------------------------------------------------------------------------------------------------------------------------------------------------------------------------------------------------------------------------------------------------------------------------------------------------------------------------------------------------------------------------------------------------------------------------------------------------------------------------------------------------------------------------------------------------------------------------------------------------------------------------------------------------------------------------------------------------|-----------------|
|                                                                        |                                                                                                                                                                                                                                                                                                                                                                                                                                                                                                                                                                                                                                                                                                                                                                                                                                                                                                                                                                                                                                                                                                                                                                                                                                                                                                                                                                                                                                                                                                                                                                                                                                                                                                                                                                                                                                                                                                                                                                                                                                                                                                                             |                                                                                                                                                                                                                                                                                                                                                                                                                                                                                                                                                                                                                                                                                                                                                                                                                                                                                                                                                                                                                                                                                                                                                                                                                                                                                                                                                                                                                                                                                                                                                                                                                                                                                                                                                                                                                                                                                                                                                                                                                                                                                                                                                                                                                                                                                                                                                                                                                                                                                                                                                                                                                                                                                                                                                                                                                                        |                                       | 63.50<br>31.75<br>00 0.70 0.00<br>0 0.70 0.00 0.0 | - Bers          |
|                                                                        |                                                                                                                                                                                                                                                                                                                                                                                                                                                                                                                                                                                                                                                                                                                                                                                                                                                                                                                                                                                                                                                                                                                                                                                                                                                                                                                                                                                                                                                                                                                                                                                                                                                                                                                                                                                                                                                                                                                                                                                                                                                                                                                             | 11W1 Male/Female                                                                                                                                                                                                                                                                                                                                                                                                                                                                                                                                                                                                                                                                                                                                                                                                                                                                                                                                                                                                                                                                                                                                                                                                                                                                                                                                                                                                                                                                                                                                                                                                                                                                                                                                                                                                                                                                                                                                                                                                                                                                                                                                                                                                                                                                                                                                                                                                                                                                                                                                                                                                                                                                                                                                                                                                                       | 27W2 Male/Female                      | e                                                                                                                                                                                                                                                                                                                                                                                                                                                                                                                                                                                                                                                                                                                                                                                                                                                                                                                                                                                                                                                                                                                                                                                                                                                                                                                                                                                                                                                                                                                                                                                                                                                                                                                                                                                  |                 |
| 5W5 Female 8V                                                          | V8 Female<br>53.50<br>53.50<br>72.83<br>72.83<br>72.97<br>72.97<br>72.97<br>72.97<br>72.97<br>72.97<br>72.97<br>72.97<br>72.97<br>72.97<br>72.97<br>72.97<br>72.97<br>72.97<br>72.97<br>72.97<br>72.97<br>72.97<br>72.97<br>72.97<br>72.97<br>72.97<br>72.97<br>72.97<br>72.97<br>72.97<br>72.97<br>72.97<br>72.97<br>72.97<br>72.97<br>72.97<br>72.97<br>72.97<br>72.97<br>72.97<br>72.97<br>72.97<br>72.97<br>72.97<br>72.97<br>72.97<br>72.97<br>72.97<br>72.97<br>72.97<br>72.97<br>72.97<br>72.97<br>72.97<br>72.97<br>72.97<br>72.97<br>72.97<br>72.97<br>72.97<br>72.97<br>72.97<br>72.97<br>72.97<br>72.97<br>72.97<br>72.97<br>72.97<br>72.97<br>72.97<br>72.97<br>72.97<br>72.97<br>72.97<br>72.97<br>72.97<br>72.97<br>72.97<br>72.97<br>72.97<br>72.97<br>72.97<br>72.97<br>72.97<br>72.97<br>72.97<br>72.97<br>72.97<br>72.97<br>72.97<br>72.97<br>72.97<br>72.97<br>72.97<br>72.97<br>72.97<br>72.97<br>72.97<br>72.97<br>72.97<br>72.97<br>72.97<br>72.97<br>72.97<br>72.97<br>72.97<br>72.97<br>72.97<br>72.97<br>72.97<br>72.97<br>72.97<br>72.97<br>72.97<br>72.97<br>72.97<br>72.97<br>72.97<br>72.97<br>72.97<br>72.97<br>72.97<br>72.97<br>72.97<br>72.97<br>72.97<br>72.97<br>72.97<br>72.97<br>72.97<br>72.97<br>72.97<br>72.97<br>72.97<br>72.97<br>72.97<br>72.97<br>72.97<br>72.97<br>72.97<br>72.97<br>72.97<br>72.97<br>72.97<br>72.97<br>72.97<br>72.97<br>72.97<br>72.97<br>72.97<br>72.97<br>72.97<br>72.97<br>72.97<br>72.97<br>72.97<br>72.97<br>72.97<br>72.97<br>72.97<br>72.97<br>72.97<br>72.97<br>72.97<br>72.97<br>72.97<br>72.97<br>72.97<br>72.97<br>72.97<br>72.97<br>72.97<br>72.97<br>72.97<br>72.97<br>72.97<br>72.97<br>72.97<br>72.97<br>72.97<br>72.97<br>72.97<br>72.97<br>72.97<br>72.97<br>72.97<br>72.97<br>72.97<br>72.97<br>72.97<br>72.97<br>72.97<br>72.97<br>72.97<br>72.97<br>72.97<br>72.97<br>72.97<br>72.97<br>72.97<br>72.97<br>72.97<br>72.97<br>72.97<br>72.97<br>72.97<br>72.97<br>72.97<br>72.97<br>72.97<br>72.97<br>72.97<br>72.97<br>72.97<br>72.97<br>72.97<br>72.97<br>72.97<br>72.97<br>72.97<br>72.97<br>72.97<br>72.97<br>72.97<br>72.97<br>72.97 | 33.30<br>19.55<br>9.70<br>9.70<br>9.70<br>9.70<br>9.70<br>9.70<br>9.70<br>9.70<br>9.70<br>9.70<br>9.70<br>9.70<br>9.70<br>9.70<br>9.70<br>9.70<br>9.70<br>9.70<br>9.70<br>9.70<br>9.70<br>9.70<br>9.70<br>9.70<br>9.70<br>9.70<br>9.70<br>9.70<br>9.70<br>9.70<br>9.70<br>9.70<br>9.70<br>9.70<br>9.70<br>9.70<br>9.70<br>9.70<br>9.70<br>9.70<br>9.70<br>9.70<br>9.70<br>9.70<br>9.70<br>9.70<br>9.70<br>9.70<br>9.70<br>9.70<br>9.70<br>9.70<br>9.70<br>9.70<br>9.70<br>9.70<br>9.70<br>9.70<br>9.70<br>9.70<br>9.70<br>9.70<br>9.70<br>9.70<br>9.70<br>9.70<br>9.70<br>9.70<br>9.70<br>9.70<br>9.70<br>9.70<br>9.70<br>9.70<br>9.70<br>9.70<br>9.70<br>9.70<br>9.70<br>9.70<br>9.70<br>9.70<br>9.70<br>9.70<br>9.70<br>9.70<br>9.70<br>9.70<br>9.70<br>9.70<br>9.70<br>9.70<br>9.70<br>9.70<br>9.70<br>9.70<br>9.70<br>9.70<br>9.70<br>9.70<br>9.70<br>9.70<br>9.70<br>9.70<br>9.70<br>9.70<br>9.70<br>9.70<br>9.70<br>9.70<br>9.70<br>9.70<br>9.70<br>9.70<br>9.70<br>9.70<br>9.70<br>9.70<br>9.70<br>9.70<br>9.70<br>9.70<br>9.70<br>9.70<br>9.70<br>9.70<br>9.70<br>9.70<br>9.70<br>9.70<br>9.70<br>9.70<br>9.70<br>9.70<br>9.70<br>9.70<br>9.70<br>9.70<br>9.70<br>9.70<br>9.70<br>9.70<br>9.70<br>9.70<br>9.70<br>9.70<br>9.70<br>9.70<br>9.70<br>9.70<br>9.70<br>9.70<br>9.70<br>9.70<br>9.70<br>9.70<br>9.70<br>9.70<br>9.70<br>9.70<br>9.70<br>9.70<br>9.70<br>9.70<br>9.70<br>9.70<br>9.70<br>9.70<br>9.70<br>9.70<br>9.70<br>9.70<br>9.70<br>9.70<br>9.70<br>9.70<br>9.70<br>9.70<br>9.70<br>9.70<br>9.70<br>9.70<br>9.70<br>9.70<br>9.70<br>9.70<br>9.70<br>9.70<br>9.70<br>9.70<br>9.70<br>9.70<br>9.70<br>9.70<br>9.70<br>9.70<br>9.70<br>9.70<br>9.70<br>9.70<br>9.70<br>9.70<br>9.70<br>9.70<br>9.70<br>9.70<br>9.70<br>9.70<br>9.70<br>9.70<br>9.70<br>9.70<br>9.70<br>9.70<br>9.70<br>9.70<br>9.70<br>9.70<br>9.70<br>9.70<br>9.70<br>9.70<br>9.70<br>9.70<br>9.70<br>9.70<br>9.70<br>9.70<br>9.70<br>9.70<br>9.70<br>9.70<br>9.70<br>9.70<br>9.70<br>9.70<br>9.70<br>9.70<br>9.70<br>9.70<br>9.70<br>9.70<br>9.70<br>9.70<br>9.70<br>9.70<br>9.70<br>9.70<br>9.70<br>9.70<br>9.70<br>9.70<br>9.70<br>9.70<br>9.70<br>9.70<br>9.70<br>9.70<br>9.70<br>9.70<br>9.70<br>9.70<br>9.70<br>9.70<br>9.70<br>9.70<br>9.70<br>9.70<br>9.70<br>9.70<br>9.70<br>9.70<br>9.70<br>9.70<br>9.70<br>9.70<br>9.70<br>9.70<br>9.70<br>9.70<br>9.70<br>9.70<br>9.70<br>9.70<br>9.70<br>9.70<br>9.70<br>9.70<br>9.70<br>9.70<br>9.70<br>9.70<br>9.70<br>9.70<br>9.70<br>9.70<br>9.70<br>9.70<br>9.70<br>9.70<br>9.70<br>9.70<br>9.70<br>9.70<br>9.70<br>9.70<br>9.70<br>9.70<br>9.70<br>9.70<br>9.70<br>9.70<br>9.70<br>9.70<br>9.70<br>9.70<br>9.70<br>9.70<br>9.70<br>9.70<br>9.70<br>9.70<br>9.70<br>9.70<br>9.70<br>9.70<br>9.70<br>9.70<br>9.70<br>9.70<br>9.70<br>9.70<br>9.70<br>9.70<br>9.70<br>9.70<br>9.70<br>9.70<br>9.70 |                                       |                                                                                                                                                                                                                                                                                                                                                                                                                                                                                                                                                                                                                                                                                                                                                                                                                                                                                                                                                                                                                                                                                                                                                                                                                                                                                                                                                                                                                                                                                                                                                                                                                                                                                                                                                                                    |                 |
| CURRENT RATING / Ø<br>10A / 2.2<br>20A / 3.3<br>30A / 3.7<br>40A / 4.2 | ŏΑ                                                                                                                                                                                                                                                                                                                                                                                                                                                                                                                                                                                                                                                                                                                                                                                                                                                                                                                                                                                                                                                                                                                                                                                                                                                                                                                                                                                                                                                                                                                                                                                                                                                                                                                                                                                                                                                                                                                                                                                                                                                                                                                          | 17W2 Male/Female                                                                                                                                                                                                                                                                                                                                                                                                                                                                                                                                                                                                                                                                                                                                                                                                                                                                                                                                                                                                                                                                                                                                                                                                                                                                                                                                                                                                                                                                                                                                                                                                                                                                                                                                                                                                                                                                                                                                                                                                                                                                                                                                                                                                                                                                                                                                                                                                                                                                                                                                                                                                                                                                                                                                                                                                                       | 21W1 Male/Femal                       |                                                                                                                                                                                                                                                                                                                                                                                                                                                                                                                                                                                                                                                                                                                                                                                                                                                                                                                                                                                                                                                                                                                                                                                                                                                                                                                                                                                                                                                                                                                                                                                                                                                                                                                                                                                    | æ               |
|                                                                        | COMBIN                                                                                                                                                                                                                                                                                                                                                                                                                                                                                                                                                                                                                                                                                                                                                                                                                                                                                                                                                                                                                                                                                                                                                                                                                                                                                                                                                                                                                                                                                                                                                                                                                                                                                                                                                                                                                                                                                                                                                                                                                                                                                                                      | ATION D-SUB                                                                                                                                                                                                                                                                                                                                                                                                                                                                                                                                                                                                                                                                                                                                                                                                                                                                                                                                                                                                                                                                                                                                                                                                                                                                                                                                                                                                                                                                                                                                                                                                                                                                                                                                                                                                                                                                                                                                                                                                                                                                                                                                                                                                                                                                                                                                                                                                                                                                                                                                                                                                                                                                                                                                                                                                                            | SW REFERENCE NO.: 628 C<br>DRAWN: C.B | OMBO ASSEMBLY<br>DATE: JAN. 01/20                                                                                                                                                                                                                                                                                                                                                                                                                                                                                                                                                                                                                                                                                                                                                                                                                                                                                                                                                                                                                                                                                                                                                                                                                                                                                                                                                                                                                                                                                                                                                                                                                                                                                                                                                  | 01/2019<br>OF 4 |
|                                                                        |                                                                                                                                                                                                                                                                                                                                                                                                                                                                                                                                                                                                                                                                                                                                                                                                                                                                                                                                                                                                                                                                                                                                                                                                                                                                                                                                                                                                                                                                                                                                                                                                                                                                                                                                                                                                                                                                                                                                                                                                                                                                                                                             |                                                                                                                                                                                                                                                                                                                                                                                                                                                                                                                                                                                                                                                                                                                                                                                                                                                                                                                                                                                                                                                                                                                                                                                                                                                                                                                                                                                                                                                                                                                                                                                                                                                                                                                                                                                                                                                                                                                                                                                                                                                                                                                                                                                                                                                                                                                                                                                                                                                                                                                                                                                                                                                                                                                                                                                                                                        | CHECKED:                              | DATE:                                                                                                                                                                                                                                                                                                                                                                                                                                                                                                                                                                                                                                                                                                                                                                                                                                                                                                                                                                                                                                                                                                                                                                                                                                                                                                                                                                                                                                                                                                                                                                                                                                                                                                                                                                              |                 |
| THIS SERIES FULLY CONFORMS TO                                          |                                                                                                                                                                                                                                                                                                                                                                                                                                                                                                                                                                                                                                                                                                                                                                                                                                                                                                                                                                                                                                                                                                                                                                                                                                                                                                                                                                                                                                                                                                                                                                                                                                                                                                                                                                                                                                                                                                                                                                                                                                                                                                                             | ARE THE FROFERTT OF EDAG INC., AND                                                                                                                                                                                                                                                                                                                                                                                                                                                                                                                                                                                                                                                                                                                                                                                                                                                                                                                                                                                                                                                                                                                                                                                                                                                                                                                                                                                                                                                                                                                                                                                                                                                                                                                                                                                                                                                                                                                                                                                                                                                                                                                                                                                                                                                                                                                                                                                                                                                                                                                                                                                                                                                                                                                                                                                                     | SCALE: N.T.S                          | SHEET 3 OF                                                                                                                                                                                                                                                                                                                                                                                                                                                                                                                                                                                                                                                                                                                                                                                                                                                                                                                                                                                                                                                                                                                                                                                                                                                                                                                                                                                                                                                                                                                                                                                                                                                                                                                                                                         | 4               |
|                                                                        |                                                                                                                                                                                                                                                                                                                                                                                                                                                                                                                                                                                                                                                                                                                                                                                                                                                                                                                                                                                                                                                                                                                                                                                                                                                                                                                                                                                                                                                                                                                                                                                                                                                                                                                                                                                                                                                                                                                                                                                                                                                                                                                             |                                                                                                                                                                                                                                                                                                                                                                                                                                                                                                                                                                                                                                                                                                                                                                                                                                                                                                                                                                                                                                                                                                                                                                                                                                                                                                                                                                                                                                                                                                                                                                                                                                                                                                                                                                                                                                                                                                                                                                                                                                                                                                                                                                                                                                                                                                                                                                                                                                                                                                                                                                                                                                                                                                                                                                                                                                        | DRAWING NUMBER: 628-7W2-              | -624-2ND                                                                                                                                                                                                                                                                                                                                                                                                                                                                                                                                                                                                                                                                                                                                                                                                                                                                                                                                                                                                                                                                                                                                                                                                                                                                                                                                                                                                                                                                                                                                                                                                                                                                                                                                                                           | ISSUE           |