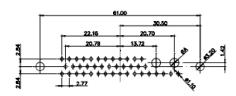

 
 TOLERANCE UNLESS OTHERWISE
 THIS IS A C.A.D. GENERATED DRAWING DO NOT MAKE MANUAL REVISIONS TO MASTER.

 .X
 ±0.25

9W4 Male

25W3 Male

36W4 Female

13W3 Male

51.00 30.50 13.72 15.52 15.52 15.52 15.52 15.52 15.52 15.52 15.52 15.52 15.52 15.52 15.52 15.52 15.52 15.52 15.52 15.52 15.52 15.52 15.52 15.52 15.52 15.52 15.52 15.52 15.52 15.52 15.52 15.52 15.52 15.52 15.52 15.52 15.52 15.52 15.52 15.52 15.52 15.52 15.52 15.52 15.52 15.52 15.52 15.52 15.52 15.52 15.52 15.52 15.52 15.52 15.52 15.52 15.52 15.52 15.52 15.52 15.52 15.52 15.52 15.52 15.52 15.52 15.52 15.52 15.52 15.52 15.52 15.52 15.52 15.52 15.52 15.52 15.52 15.52 15.52 15.52 15.52 15.52 15.52 15.52 15.52 15.52 15.52 15.52 15.52 15.52 15.52 15.52 15.52 15.52 15.52 15.52 15.52 15.52 15.52 15.52 15.52 15.52 15.52 15.52 15.52 15.52 15.52 15.52 15.52 15.52 15.52 15.52 15.52 15.52 15.52 15.52 15.52 15.52 15.52 15.52 15.52 15.52 15.52 15.52 15.52 15.52 15.52 15.52 15.52 15.52 15.52 15.52 15.52 15.52 15.52 15.52 15.52 15.52 15.52 15.52 15.52 15.52 15.52 15.52 15.52 15.52 15.52 15.52 15.52 15.52 15.52 15.52 15.52 15.52 15.52 15.52 15.52 15.52 15.52 15.52 15.52 15.52 15.52 15.52 15.52 15.52 15.52 15.52 15.52 15.52 15.52 15.52 15.52 15.52 15.52 15.52 15.52 15.52 15.52 15.52 15.52 15.52 15.52 15.52 15.52 15.52 15.52 15.52 15.52 15.52 15.52 15.52 15.52 15.52 15.52 15.52 15.52 15.52 15.52 15.52 15.52 15.52 15.52 15.52 15.52 15.52 15.52 15.52 15.52 15.52 15.52 15.52 15.52 15.52 15.52 15.52 15.52 15.52 15.52 15.52 15.52 15.52 15.52 15.52 15.52 15.52 15.52 15.52 15.52 15.52 15.52 15.52 15.52 15.52 15.52 15.52 15.52 15.52 15.52 15.52 15.52 15.52 15.52 15.52 15.52 15.52 15.52 15.52 15.52 15.52 15.52 15.52 15.52 15.52 15.52 15.52 15.52 15.52 15.52 15.52 15.52 15.52 15.52 15.52 15.52 15.52 15.52 15.52 15.52 15.52 15.52 15.52 15.52 15.52 15.52 15.52 15.52 15.52 15.52 15.52 15.52 15.52 15.52 15.52 15.52 15.52 15.52 15.52 15.52 15.52 15.52 15.52 15.52 15.52 15.52 15.52 15.52 15.52 15.52 15.52 15.52 15.52 15.52 15.52 15.52 15.52 15.52 15.52 15.52 15.52 15.52 15.52 15.52 15.52 15.52 15.52 15.52 15.52 15.52 15.52 15.52 15.52 15.52 15.52 15.52 15.52 15.52 15.52 15.52 15.52 15.52 15.52 15.52 15.52 15.52 15.52 15.52 15.52 15.52 15.52 15.52

13W6 Male

43W2 Male

.XX ±0.13 .XXX ±0.05

9W4 Female

13W3 Female

43W2 Female

47W1 Female

17W5 Male