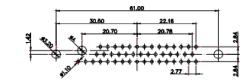

 
 TOLERANCE UNLESS OTHERWISE
 THIS IS A C.A.D. GENERATED DRAWING DO NOT MAKE MANUAL REVISIONS TO MASTER.

 .X
 ±0.25

9W4 Male

25W3 Male

36W4 Female

13W3 Male

51.00 30.50 13.72 15.52 15.52 15.52 15.52 15.52 15.52 15.52 15.52 15.52 15.52 15.52 15.52 15.52 15.52 15.52 15.52 15.52 15.52 15.52 15.52 15.52 15.52 15.52 15.52 15.52 15.52 15.52 15.52 15.52 15.52 15.52 15.52 15.52 15.52 15.52 15.52 15.52 15.52 15.52 15.52 15.52 15.52 15.52 15.52 15.52 15.52 15.52 15.52 15.52 15.52 15.52 15.52 15.52 15.52 15.52 15.52 15.52 15.52 15.52 15.52 15.52 15.52 15.52 15.52 15.52 15.52 15.52 15.52 15.52 15.52 15.52 15.52 15.52 15.52 15.52 15.52 15.52 15.52 15.52 15.52 15.52 15.52 15.52 15.52 15.52 15.52 15.52 15.52 15.52 15.52 15.52 15.52 15.52 15.52 15.52 15.52 15.52 15.52 15.52 15.52 15.52 15.52 15.52 15.52 15.52 15.52 15.52 15.52 15.52 15.52 15.52 15.52 15.52 15.52 15.52 15.52 15.52 15.52 15.52 15.52 15.52 15.52 15.52 15.52 15.52 15.52 15.52 15.52 15.52 15.52 15.52 15.52 15.52 15.52 15.52 15.52 15.52 15.52 15.52 15.52 15.52 15.52 15.52 15.52 15.52 15.52 15.52 15.52 15.52 15.52 15.52 15.52 15.52 15.52 15.52 15.52 15.52 15.52 15.52 15.52 15.52 15.52 15.52 15.52 15.52 15.52 15.52 15.52 15.52 15.52 15.52 15.52 15.52 15.52 15.52 15.52 15.52 15.52 15.52 15.52 15.52 15.52 15.52 15.52 15.52 15.52 15.52 15.52 15.52 15.52 15.52 15.52 15.52 15.52 15.52 15.52 15.52 15.52 15.52 15.52 15.52 15.52 15.52 15.52 15.52 15.52 15.52 15.52 15.52 15.52 15.52 15.52 15.52 15.52 15.52 15.52 15.52 15.52 15.52 15.52 15.52 15.52 15.52 15.52 15.52 15.52 15.52 15.52 15.52 15.52 15.52 15.52 15.52 15.52 15.52 15.52 15.52 15.52 15.52 15.52 15.52 15.52 15.52 15.52 15.52 15.52 15.52 15.52 15.52 15.52 15.52 15.52 15.52 15.52 15.52 15.52 15.52 15.52 15.52 15.52 15.52 15.52 15.52 15.52 15.52 15.52 15.52 15.52 15.52 15.52 15.52 15.52 15.52 15.52 15.52 15.52 15.52 15.52 15.52 15.52 15.52 15.52 15.52 15.52 15.52 15.52 15.52 15.52 15.52 15.52 15.52 15.52 15.52 15.52 15.52 15.52 15.52 15.52 15.52 15.52 15.52 15.52 15.52 15.52 15.52 15.52 15.52 15.52 15.52 15.52 15.52 15.52 15.52 15.52 15.52 15.52 15.52 15.52 15.52 15.52 15.52 15.52 15.52 15.52 15.52 15.52 15.52 15.52 15.52 15.52 15.52 15.52 15.52 15.52 15.52 15.52 15.52 15.52

13W6 Male

43W2 Male

.XX ±0.13 .XXX ±0.05

9W4 Female

13W3 Female

43W2 Female

47W1 Female

17W5 Male