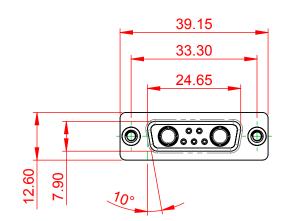

3W3 / 3WK3

53.30

5W1 Male/Female

7W2 Male/Female

(1)

1

628-7W2-624-2ND

21W4 Male/Female