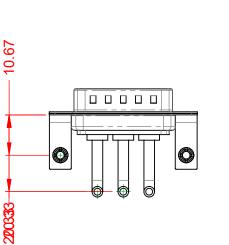

TOLERANCE UNLESS OTHERWISE SPECIFIED DO NOT MAKE MANUAL REVISIONS TO MASTER.

NOTES:

MATERIAL: HOUSING: SHELL: CONTACT:

OPERATING TEMPERATURE:

 .X
 ±0.25

 .XX
 ±0.13

 .XXX
 ±0.05

POWER/CO-AX CONTACT RATING:20A (CURRENT)(IF PRESENT)SIGNAL CONTACT CURRENT RATING:5A PER CONTACTSIGNAL CONTACT RESISTANCE:10mΩ MAX.

INSULATOR RESISTANCE: DIELECTRIC WITHSTANDING VOLTAGE: 5000MΩ min.

1000V AC rms

-55°C ~ 125°C

|                                      | COMBINATION D-SUB                                                                                                                                                                                              |                                 | SW REFERENCE NO.: 629 COMBO ASSEMBLY |       |  |
|--------------------------------------|----------------------------------------------------------------------------------------------------------------------------------------------------------------------------------------------------------------|---------------------------------|--------------------------------------|-------|--|
| COMBINATIC                           |                                                                                                                                                                                                                |                                 | DATE: JAN. 01/20                     | 19    |  |
|                                      |                                                                                                                                                                                                                |                                 | DATE:                                |       |  |
| EDAC INC                             | THESE DRAWINGS AND SPECIFICATIONS<br>ARE THE PROPERTY OF EDAC INC.,AND<br>SHALL NOT BE REPRODUCED,OR COPIED<br>OR USED AS THE BASIS FOR THE<br>MANUFACTURE OR SALE OF APPARATUS<br>WITHOUT WRITTEN PERMISSION. | SCALE: (IN C.A.D. 1:1)          | SHEET 1 OF                           | 2     |  |
| TORONTO, ONTARIO                     |                                                                                                                                                                                                                | DRAWING NUMBER: 629-3WK3650-2N3 |                                      | ISSUE |  |
| YOUR CONNECTION TO QUALITY & SERVICE |                                                                                                                                                                                                                | PART NUMBER: 629-3WK            | 3650-2N3                             | 1     |  |

COMPLIANT

THIS SERIES FULLY CONFORMS TO THE EUROPEAN UNION DIRECTIVES 2011/65/EU FOR R₀HS COMPLIANCY. THERMOPLASTIC POLYESTER, UL94V-0

STEEL, NICKEL PLATED COPPER ALLOY, 30µ" GOLD PLATED