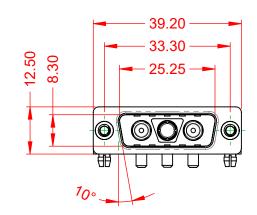

TOLERANCE UNLESS OTHERWISE SPECIFIED DO NOT MAKE MANUAL REVISIONS TO MASTER.

NOTES:

MATERIAL: HOUSING: SHELL: CONTACT:

OPERATING TEMPERATURE:

 .X
 ±0.25

 .XX
 ±0.13

 .XXX
 ±0.05

POWER/CO-AX CONTACT RATING:20A (CURRENT)(IF PRESENT)SIGNAL CONTACT CURRENT RATING:5A PER CONTACTSIGNAL CONTACT RESISTANCE:10mΩ MAX.

INSULATOR RESISTANCE: DIELECTRIC WITHSTANDING VOLTAGE: 5000MΩ min.

1000V AC rms

-55°C ~ 125°C

|                                      | COMBINATION D-SUB                                                                                                                                                                                              |                                 | SW REFERENCE NO.: 629 COMBO ASSEMBLY |       |  |
|--------------------------------------|----------------------------------------------------------------------------------------------------------------------------------------------------------------------------------------------------------------|---------------------------------|--------------------------------------|-------|--|
| COMBINATIC                           |                                                                                                                                                                                                                |                                 | DATE: JAN. 01/20                     | 19    |  |
|                                      |                                                                                                                                                                                                                |                                 | DATE:                                |       |  |
| EDAC INC                             | THESE DRAWINGS AND SPECIFICATIONS<br>ARE THE PROPERTY OF EDAC INC.,AND<br>SHALL NOT BE REPRODUCED,OR COPIED<br>OR USED AS THE BASIS FOR THE<br>MANUFACTURE OR SALE OF APPARATUS<br>WITHOUT WRITTEN PERMISSION. | SCALE: (IN C.A.D. 1:1)          | SHEET 1 OF                           | 2     |  |
| TORONTO, ONTARIO                     |                                                                                                                                                                                                                | DRAWING NUMBER: 629-3WK3650-2N3 |                                      | ISSUE |  |
| YOUR CONNECTION TO QUALITY & SERVICE |                                                                                                                                                                                                                | PART NUMBER: 629-3WK            | 3650-2N3                             | 1     |  |

COMPLIANT

THIS SERIES FULLY CONFORMS TO THE EUROPEAN UNION DIRECTIVES 2011/65/EU FOR R₀HS COMPLIANCY. THERMOPLASTIC POLYESTER, UL94V-0

STEEL, NICKEL PLATED COPPER ALLOY, 30µ" GOLD PLATED