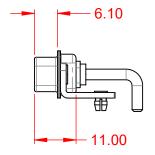

TOLERANCE UNLESS OTHERWISE SPECIFIED DO NOT MAKE MANUAL REVISIONS TO MASTER.

NOTES:

MATERIAL: HOUSING: SHELL: CONTACT:

OPERATING TEMPERATURE:

 .X
 ±0.25

 .XX
 ±0.13

 .XXX
 ±0.05

POWER/CO-AX CONTACT RATING:20A (CURRENT)(IF PRESENT)SIGNAL CONTACT CURRENT RATING:5A PER CONTACTSIGNAL CONTACT RESISTANCE:10mΩ MAX.

INSULATOR RESISTANCE: DIELECTRIC WITHSTANDING VOLTAGE: 5000MΩ min.

1000V AC rms

-55°C ~ 125°C

|                                      | COMBINATION D-SUB                                                                                                                                                                                              |                                 | SW REFERENCE NO.: 629 COMBO ASSEMBLY |       |  |
|--------------------------------------|----------------------------------------------------------------------------------------------------------------------------------------------------------------------------------------------------------------|---------------------------------|--------------------------------------|-------|--|
| COMBINATIC                           |                                                                                                                                                                                                                |                                 | DATE: JAN. 01/20                     | 19    |  |
|                                      |                                                                                                                                                                                                                |                                 | DATE:                                |       |  |
| EDAC INC                             | THESE DRAWINGS AND SPECIFICATIONS<br>ARE THE PROPERTY OF EDAC INC.,AND<br>SHALL NOT BE REPRODUCED,OR COPIED<br>OR USED AS THE BASIS FOR THE<br>MANUFACTURE OR SALE OF APPARATUS<br>WITHOUT WRITTEN PERMISSION. | SCALE: (IN C.A.D. 1:1)          | SHEET 1 OF                           | 2     |  |
| TORONTO, ONTARIO                     |                                                                                                                                                                                                                | DRAWING NUMBER: 629-3WK3650-2N3 |                                      | ISSUE |  |
| YOUR CONNECTION TO QUALITY & SERVICE |                                                                                                                                                                                                                | PART NUMBER: 629-3WK            | 3650-2N3                             | 1     |  |

COMPLIANT

THIS SERIES FULLY CONFORMS TO THE EUROPEAN UNION DIRECTIVES 2011/65/EU FOR R₀HS COMPLIANCY. THERMOPLASTIC POLYESTER, UL94V-0

STEEL, NICKEL PLATED COPPER ALLOY, 30µ" GOLD PLATED