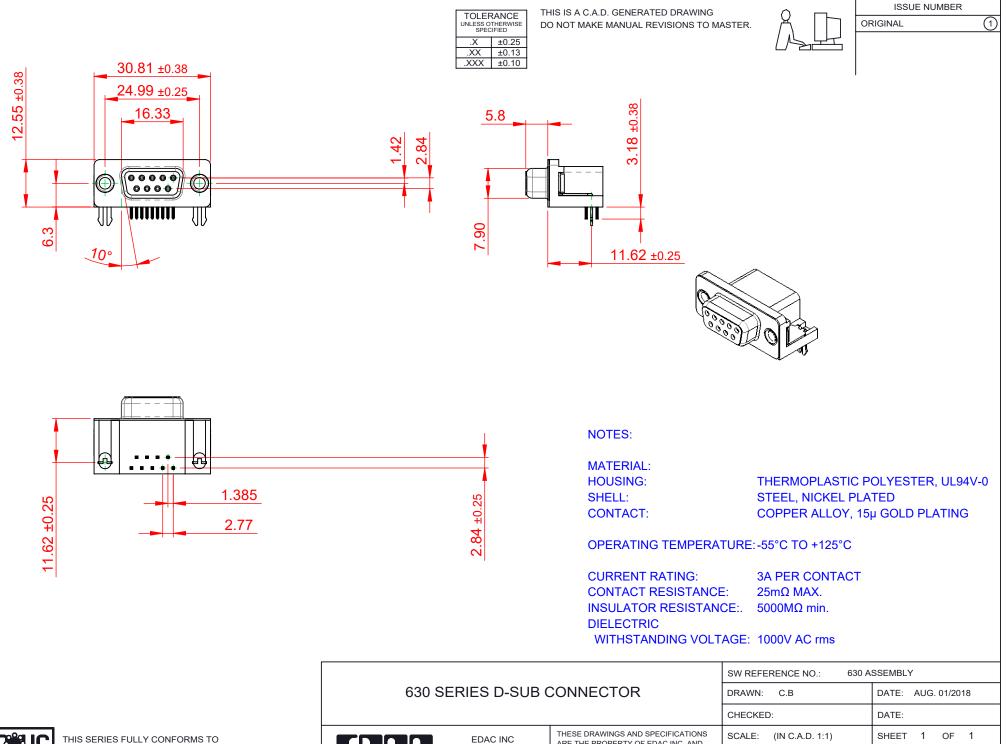

YOUR CONN

THE EUROPEAN UNION DIRECTIVES 2011/65/EU FOR RoHS COMPLIANCY. COMPLIANT

|                              |                                                                                                                                            | CHECKED:             |     |  |
|------------------------------|--------------------------------------------------------------------------------------------------------------------------------------------|----------------------|-----|--|
| EDAC INC                     | ARE THE PROPERTY OF EDAC INC.,AND<br>SHALL NOT BE REPRODUCED,OR COPIED<br>OR USED AS THE BASIS FOR THE<br>MANUFACTURE OR SALE OF APPARATUS | SCALE: (IN C.A.D. 1) | :1) |  |
| TORONTO, ONTARIO<br>CANADA   |                                                                                                                                            | DRAWING NUMBER:      | 6   |  |
| NECTION TO QUALITY & SERVICE |                                                                                                                                            | PART NUMBER:         | 6   |  |

| HECKED:                        | DATE:   |   |       |   |
|--------------------------------|---------|---|-------|---|
| CALE: (IN C.A.D. 1:1)          | SHEET   | 1 | OF    | 1 |
| RAWING NUMBER: 630-009-340-531 |         |   | ISSUE |   |
| ART NUMBER: 630-009-3          | 340-531 |   |       | 1 |
|                                |         |   |       |   |