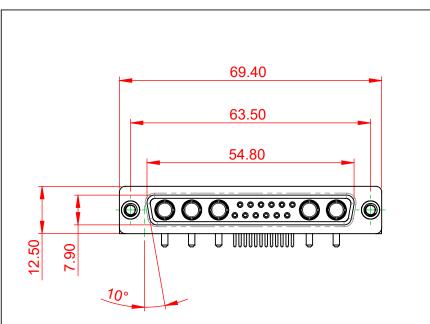

TOLERANCE UNLESS OTHERWISE SPECIFIED .X ±0.25 .XX ±0.13 .XXX ±0.05

> 10.70 5.80

10.67 3.20  $\bigcirc$ Θ