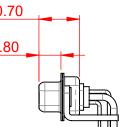

TOLERANCE UNLESS OTHERWISE SPECIFIED .X ±0.25 .XX ±0.13 .XXX ±0.05

> 10.70 5.80

10.67 3.20  $\bigcirc$ Θ