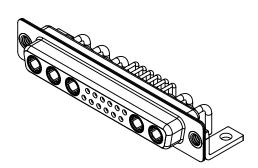

## NOTES:

MATERIAL: HOUSING: SHELL: CONTACT:

THERMOPLASTIC POLYESTER, UL94V-0 STEEL, NICKEL PLATED COPPER ALLOY, GOLD FLASH PLATED

**OPERATING TEMPERATURE:** 

POWER/CO-AX CONTACT RATING: 10A (CURRENT) (IF PRESENT) SIGNAL CONTACT CURRENT RATING: 5A PER CONTACT