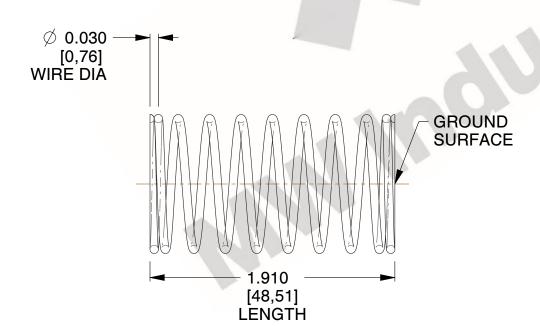

## **NOTES:**

1. Material: Music Wire 2. Finish: Glod Irridite

3. Ends: Closed and Ground

4. Total Coils: 10.000

5. Sugg. Max. Deflection: 0.570 (in) 6. Sugg. Max. Load : 2.300 (lbs)

7. All Drawing Dimensions are in Inches [mm]