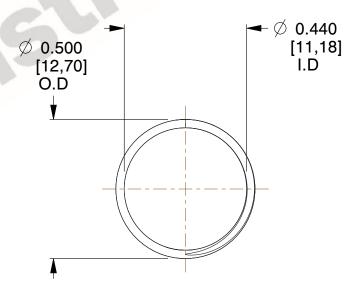

## **NOTES:**

1. Material: Music Wire 2. Finish: Glod Irridite

3. Ends: Closed and Ground

4. Total Coils: 10.000

5. Sugg. Max. Deflection: 0.570 (in) 6. Sugg. Max. Load : 2.300 (lbs)

7. All Drawing Dimensions are in Inches [mm]