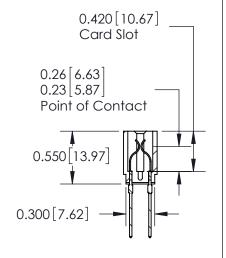

THIS IS A C.A.D. GENERATED DRAWING DO NOT MAKE MANUAL REVISIONS TO MASTER.

ORIGINAL

Contact Information
540-Wire Wrap, Regular Point - Tail LG.=.560(14.22)
.156" (3.96mm) Contact Spacing x .200" (5.08mm) Row Spacing