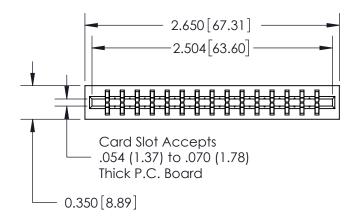

THIS IS A C.A.D. GENERATED DRAWING DO NOT MAKE MANUAL REVISIONS TO MASTER.

ORIGINAL

Contact Information
540-Wire Wrap, Regular Point - Tail LG.=.560(14.22)
.156" (3.96mm) Contact Spacing x .200" (5.08mm) Row Spacing