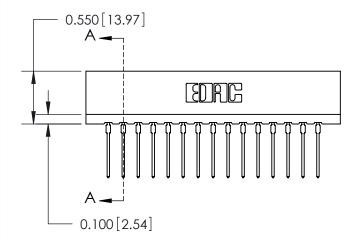

THIS IS A C.A.D. GENERATED DRAWING DO NOT MAKE MANUAL REVISIONS TO MASTER.

ORIGINAL

Contact Information
540-Wire Wrap, Regular Point - Tail LG.=.560(14.22)
.156" (3.96mm) Contact Spacing x .200" (5.08mm) Row Spacing

Note: MBB switching contacts assembled in specified positions are available on request.

SECTION A-A

717-ENG MASTER

|  | 717 Series Ultra-Mate Card Edge Connector - Press Fit |                 |                                                                                                                              | ACAD REFERENCE N | Ю.  |  |
|--|-------------------------------------------------------|-----------------|------------------------------------------------------------------------------------------------------------------------------|------------------|-----|--|
|  |                                                       |                 |                                                                                                                              | DRAWN: J.LEE     |     |  |
|  | Part Number: 717-030-540-201                          |                 |                                                                                                                              | CHECKED:         |     |  |
|  | EDAC IN                                               |                 | DRAWINGS AND SPECIFICATIONS<br>E PROPERTY OF EDAC INCAND                                                                     | SCALE:           |     |  |
|  | TORONTO, ON                                           | TARIO   SHALL N | SHALL NOT BE REPRODUCED, OR COPIED OR USED AS THE BASIS FOR THE MANUFACTURE OR SALE OF APPARATUS WITHOUT WRITTEN PERMISSION. | DRAWING NUMBER   |     |  |
|  | YOUR CONNECTION TO QUALITY & SER                      | MANUFA          |                                                                                                                              | 717-ENG MAS      | STE |  |
|  | I TOUR CONNECTION TO QUALITY & SER                    | VICE   WITHOU   | I WKII IEN PERIVISSION.                                                                                                      |                  |     |  |