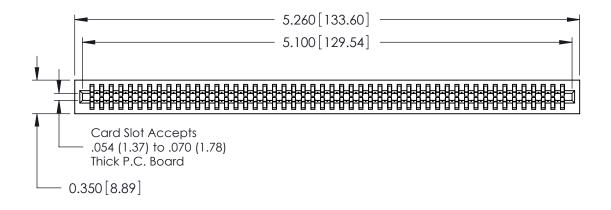

THIS IS A C.A.D. GENERATED DRAWING DO NOT MAKE MANUAL REVISIONS TO MASTER.

ISSUE NUMBER

ORIGINAL

Contact Information
520-P.C. Tail, Regular Point - Tail LG.=.175(4.45)
.100" (2.54mm) Contact Spacing x .200" (5.08mm) Row Spacing

.230 [5.84] Point of Contact 0.420 [10.67] Card Slot 0.300 [7.62]

SECTION A-A

725 Series Ultra-Mate Card Edge Connector - Press Fit

Part Number: 725-100-520-201

YOUR CONNECTION TO QUALITY & SERVICE

**EDAC INC** TORONTO, ONTARIO CANADA