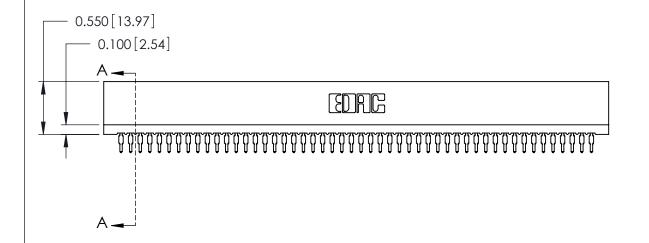

THIS IS A C.A.D. GENERATED DRAWING DO NOT MAKE MANUAL REVISIONS TO MASTER.

ISSUE NUMBER

ORIGINAL

Contact Information
520-P.C. Tail, Regular Point - Tail LG.=.175(4.45)
.100" (2.54mm) Contact Spacing x .200" (5.08mm) Row Spacing

.230 [5.84] Point of Contact 0.420 [10.67] Card Slot 0.300 [7.62]

SECTION A-A

725 Series Ultra-Mate Card Edge Connector - Press Fit

Part Number: 725-100-520-201

YOUR CONNECTION TO QUALITY & SERVICE

**EDAC INC** TORONTO, ONTARIO CANADA