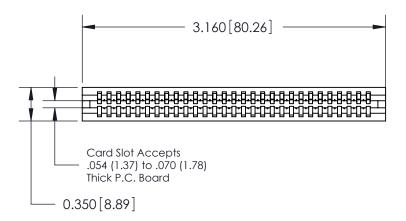

THIS IS A C.A.D. GENERATED DRAWING DO NOT MAKE MANUAL REVISIONS TO MASTER.

ISSUE NUMBER

ORIGINAL

Contact Information
522-P.C. Tail, Regular Point - Tail LG.=.375(9.53)
.100" (2.54mm) Contact Spacing x .200" (5.08mm) Row Spacing