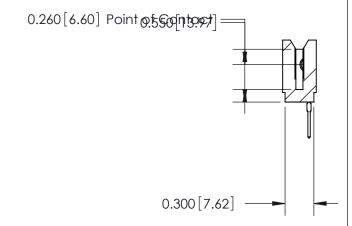

THIS IS A C.A.D. GENERATED DRAWING DO NOT MAKE MANUAL REVISIONS TO MASTER.

ISSUE NUMBER

ORIGINAL

Contact Information
522-P.C. Tail, Regular Point - Tail LG.=.375(9.53)
.100" (2.54mm) Contact Spacing x .200" (5.08mm) Row Spacing