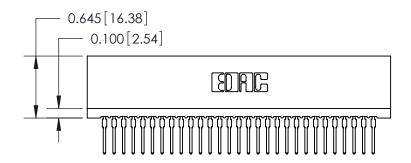

THIS IS A C.A.D. GENERATED DRAWING DO NOT MAKE MANUAL REVISIONS TO MASTER.

ISSUE NUMBER

ORIGINAL

Contact Information
522-P.C. Tail, Regular Point - Tail LG.=.375(9.53)
.100" (2.54mm) Contact Spacing x .200" (5.08mm) Row Spacing