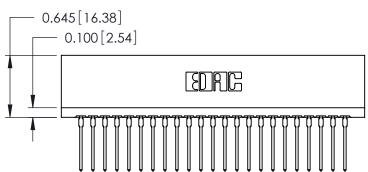

Contact Information
545-Wire Wrap, High Point - Tail LG.=.560(14.22)
.125" (3.18mm) Contact Spacing x .250" (6.35mm) Row Spacing

| 746 Series Ultra-Mate Card Edge Connector - Press Fit                 |                                                                                                                                                                                                  | ACAD REFERENCE NO. |    |
|-----------------------------------------------------------------------|--------------------------------------------------------------------------------------------------------------------------------------------------------------------------------------------------|--------------------|----|
|                                                                       |                                                                                                                                                                                                  | DRAWN: J.LEE       |    |
| Part Number: 746-046-545-206                                          |                                                                                                                                                                                                  | CHECKED:           |    |
| EDAC INC TORONTO, ONTARIO CANADA YOUR CONNECTION TO QUALITY & SERVICE | THESE DRAWINGS AND SPECIFICATIONS ARE THE PROPERTY OF EDAC INC.,AND SHALL NOT BE REPRODUCED, OR COPIED OR USED AS THE BASIS FOR THE MANUFACTURE OR SALE OF APPARATUS WITHOUT WRITTEN PERMISSION. | SCALE:             | 5  |
|                                                                       |                                                                                                                                                                                                  | DRAWING NUMBER     |    |
|                                                                       |                                                                                                                                                                                                  | 746-ENG MASTE      | :R |