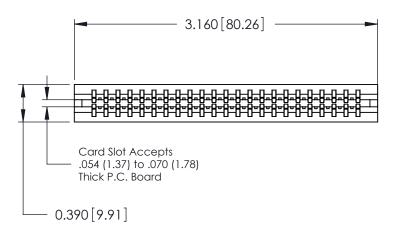

Contact Information
545-Wire Wrap, High Point - Tail LG.=.560(14.22)
.125" (3.18mm) Contact Spacing x .250" (6.35mm) Row Spacing

| 746 Series Ultra-Mate Card Edge Connector - Press Fit                 |                                                                                                                                                                                                  | ACAD REFERENCE NO. |    |
|-----------------------------------------------------------------------|--------------------------------------------------------------------------------------------------------------------------------------------------------------------------------------------------|--------------------|----|
|                                                                       |                                                                                                                                                                                                  | DRAWN: J.LEE       |    |
| Part Number: 746-046-545-206                                          |                                                                                                                                                                                                  | CHECKED:           |    |
| EDAC INC TORONTO, ONTARIO CANADA YOUR CONNECTION TO QUALITY & SERVICE | THESE DRAWINGS AND SPECIFICATIONS ARE THE PROPERTY OF EDAC INC.,AND SHALL NOT BE REPRODUCED, OR COPIED OR USED AS THE BASIS FOR THE MANUFACTURE OR SALE OF APPARATUS WITHOUT WRITTEN PERMISSION. | SCALE:             | 5  |
|                                                                       |                                                                                                                                                                                                  | DRAWING NUMBER     |    |
|                                                                       |                                                                                                                                                                                                  | 746-ENG MASTE      | :R |