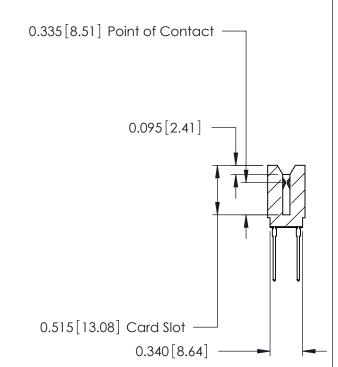

Contact Information
545-Wire Wrap, High Point - Tail LG.=.560(14.22)
.125" (3.18mm) Contact Spacing x .250" (6.35mm) Row Spacing

| 746 Series Ultra-Mate Card Edge Connector - Press Fit                 |                                                                                                                                                                                                  | ACAD REFERENCE NO. |    |
|-----------------------------------------------------------------------|--------------------------------------------------------------------------------------------------------------------------------------------------------------------------------------------------|--------------------|----|
|                                                                       |                                                                                                                                                                                                  | DRAWN: J.LEE       |    |
| Part Number: 746-046-545-206                                          |                                                                                                                                                                                                  | CHECKED:           |    |
| EDAC INC TORONTO, ONTARIO CANADA YOUR CONNECTION TO QUALITY & SERVICE | THESE DRAWINGS AND SPECIFICATIONS ARE THE PROPERTY OF EDAC INC.,AND SHALL NOT BE REPRODUCED, OR COPIED OR USED AS THE BASIS FOR THE MANUFACTURE OR SALE OF APPARATUS WITHOUT WRITTEN PERMISSION. | SCALE:             | 5  |
|                                                                       |                                                                                                                                                                                                  | DRAWING NUMBER     |    |
|                                                                       |                                                                                                                                                                                                  | 746-ENG MASTE      | :R |