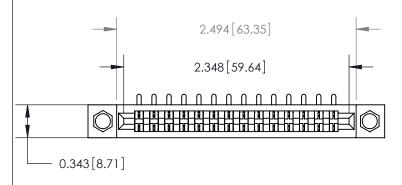

## **Contact Detail**

90 Degree Bend (Code 521 Contacts)

.156 [3.96] Contact Spacing x .200 [5.08] Row Spacing

.175 [4.45] Point of Contact (Measured from bottom of Card Slot)

Card Slot Accepts .054 [1.37] to .070 [1.78] Thick P.C. Board

**See Accompanying Page for:** 

**Contact Bend Details** 

| 807/857 Series High Temp Card Edge Connector |  |
|----------------------------------------------|--|
| Part Number: 807-014-553-107                 |  |