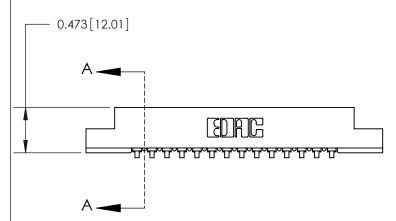

**See Accompanying Page for:** 

**Contact Bend Details** 

| 807/857 Series High Temp Card Edge Connector |  |
|----------------------------------------------|--|
| Part Number: 807-014-553-107                 |  |