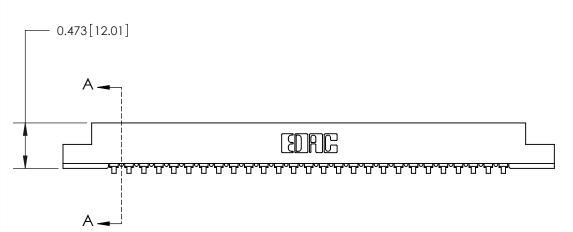

## **Contact Detail**

90 Degree Bend (Code 541 Contacts)

.156 [3.96] Contact Spacing x .200 [5.08] Row Spacing

**SECTION A-A** 

.175 [4.45] Point of Contact (Measured from bottom of Card Slot)

Card Slot Accepts .054 [1.37] to .070 [1.78] Thick P.C. Board

**See Accompanying Page for:** 

**Contact Bend Details** 

807/857 Series High Temp Card Edge Connector Part Number: 807-027-457-104

YOUR CONNECTION TO QUALITY & SERVICE

CANADA

|   | ACAD REFERENCE NO | 807 ENG MASTER   |
|---|-------------------|------------------|
|   | DRAWN: J.LEE      | DATE: AUG. 11/09 |
|   | CHECKED:          | DATE:            |
|   | SCALE: NTS        | SHEET 1 OF 2     |
| ) | DRAWING NUMBER    | ISSUE            |