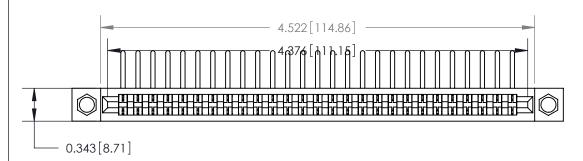

**See Accompanying Page for:** 

**Contact Bend Details** 

807/857 Series High Temp Card Edge Connector Part Number: 807-027-457-104

YOUR CONNECTION TO QUALITY & SERVICE

CANADA

|   | ACAD REFERENCE NO | 807 ENG MASTER   |
|---|-------------------|------------------|
|   | DRAWN: J.LEE      | DATE: AUG. 11/09 |
|   | CHECKED:          | DATE:            |
|   | SCALE: NTS        | SHEET 1 OF 2     |
| ) | DRAWING NUMBER    | ISSUE            |