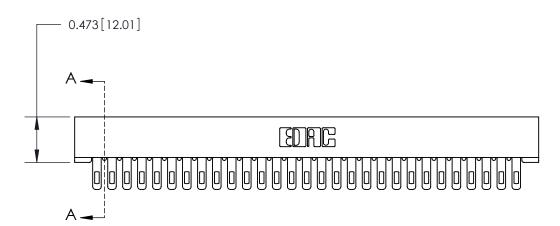

**Mounting Option** 

No Mounting Lugs

## **Contact Detail**

Wire Hole .087x.013(2.21x0.33) - Tail LG .282(7.16) .156 [3.96] Contact Spacing x .200 [5.08] Row Spacing

4.834 [122.78] 4.688 [119.08] - 0.500 [12.70]

**SECTION A-A** 

.095 [2.41] Point of Contact (Measured from bottom of Card Slot)

Card Slot Accepts .054 [1.37] to .070 [1.78] Thick P.C. Board

**See Accompanying Page for:** 

**Contact Bend Details** 

807/857 Series High Temp Card Edge Connector Part Number: 807-058-400-201

YOUR CONNECTION TO QUALITY & SERVICE