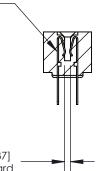

## **Contact Detail**

Wire Hole .087x.013(2.21x0.33) - Tail LG .282(7.16) .156 [3.96] Contact Spacing x .200 [5.08] Row Spacing

4.834 [122.78] 4.688 [119.08] - 0.500 [12.70]

**SECTION A-A** 

.095 [2.41] Point of Contact (Measured from bottom of Card Slot)