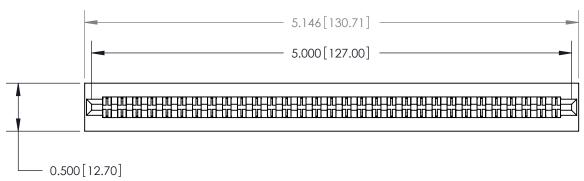

## **Contact Detail**

Wire Wrap .046x.013(1.17x0.33) - Tail LG=.708(17.98) .156 [3.96] Contact Spacing x .200 [5.08] Row Spacing