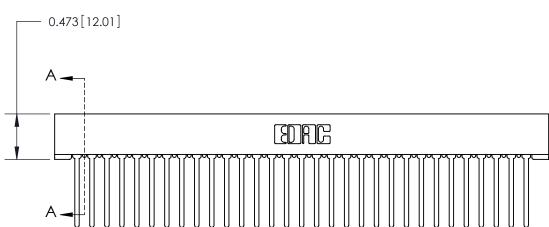

## **SECTION A-A**

.095 [2.41] Point of Contact (Measured from bottom of Card Slot) Card Slot Accepts .054 [1.37]

to .070 [1.78] Thick P.C. Board

**See Accompanying Page for:** 

**Contact Bend Details** 

807/857 Series High Temp Card Edge Connector Part Number: 807-062-440-201