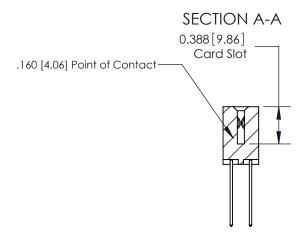

## **See Accompanying Page for:**

- **Bend Detail**
- **Mounting Options**

THIS IS A C.A.D. GENERATED DRAWING DO NOT MAKE MANUAL REVISIONS TO MASTER.

ISSUE NUMBER ORIGINAL

833 Series High Temp Card Edge Connector Part Number: 833-014-542-212