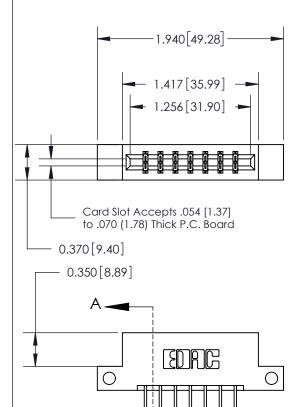

## **See Accompanying Page for:**

- **Bend Detail**
- **Mounting Options**

THIS IS A C.A.D. GENERATED DRAWING DO NOT MAKE MANUAL REVISIONS TO MASTER.

ISSUE NUMBER ORIGINAL

833 Series High Temp Card Edge Connector Part Number: 833-014-542-212