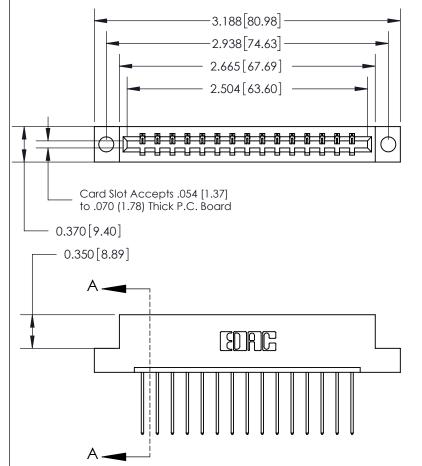

ISSUE NUMBER ORIGINAL

.160 [4.06] Point of Contact-

833 Series High Temp Card Edge Connector Part Number: 833-015-542-104

YOUR CONNECTION TO QUALITY & SERVICE

**EDAC INC** TORONTO, ONTARIO CANADA

THESE DRAWINGS AND SPECIFICATIONS ARE THE PROPERTY OF EDAC INC.,AND SHALL NOT BE REPRODUCED, OR COPIED OR USED AS THE BASIS FOR THE MANUFACTURE OR SALE OF APPARATUS WITHOUT WRITTEN PERMISSION.

SECTION A-A

0.388 [9.86]

Card Slot

**See Accompanying Page for:** 

- **Bend Detail**
- **Mounting Options**

ORIGINAL (1)

ORIGINAL

| 833 Series High Temp Card Edge Connector<br>Contact Bend Detail |                                                                                                                                                                                                 | ACAD REFERENCE NO. | 833 ENG MASTER   |               |
|-----------------------------------------------------------------|-------------------------------------------------------------------------------------------------------------------------------------------------------------------------------------------------|--------------------|------------------|---------------|
|                                                                 |                                                                                                                                                                                                 | DRAWN: J.LEE       | DATE: OCT. 14/09 |               |
|                                                                 |                                                                                                                                                                                                 | CHECKED:           | DATE:            |               |
| TORONTO, ONTARIO (                                              | THESE DRAWINGS AND SPECIFICATIONS ARE THE PROPERTY OF EDAC INC.,AND SHALL NOT BE REPRODUCED,OR COPIED OR USED AS THE BASIS FOR THE MANUFACTURE OR SALE OF APPARATUS WITHOUT WRITTEN PERMISSION. | SCALE: NTS         | SHEET 2          | 2 <b>OF</b> 3 |
|                                                                 |                                                                                                                                                                                                 | DRAWING NUMBER     |                  | ISSUE         |
|                                                                 |                                                                                                                                                                                                 | 833 Assembly       |                  | 1             |