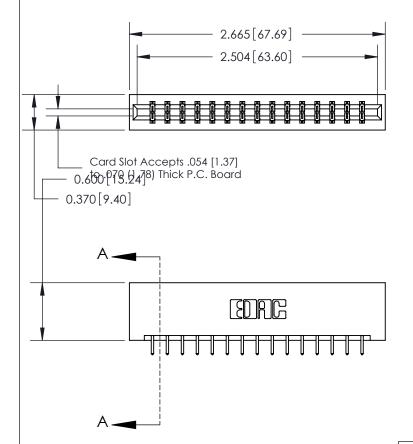

ISSUE NUMBER

ORIGINAL

SECTION A-A 0.388 [9.86] Card Slot .160 [4.06] Point of Contact-

## **See Accompanying Page for:**

- **Bend Detail**
- **Mounting Options**

833 Series High Temp Card Edge Connector Part Number: 833-030-521-201

**EDAC INC** TORONTO, ONTARIO CANADA

THESE DRAWINGS AND SPECIFICATIONS ARE THE PROPERTY OF EDAC INC.,AND SHALL NOT BE REPRODUCED, OR COPIED OR USED AS THE BASIS FOR THE MANUFACTURE OR SALE OF APPARATUS WITHOUT WRITTEN PERMISSION.