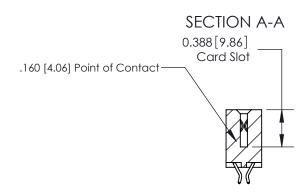

## 833 Series High Temp Card Edge Connector Part Number: 833-030-556-208

YOUR CONNECTION TO QUALITY & SERVICE

**EDAC INC** TORONTO, ONTARIO CANADA

THESE DRAWINGS AND SPECIFICATIONS ARE THE PROPERTY OF EDAC INC.,AND SHALL NOT BE REPRODUCED, OR COPIED OR USED AS THE BASIS FOR THE MANUFACTURE OR SALE OF APPARATUS WITHOUT WRITTEN PERMISSION.