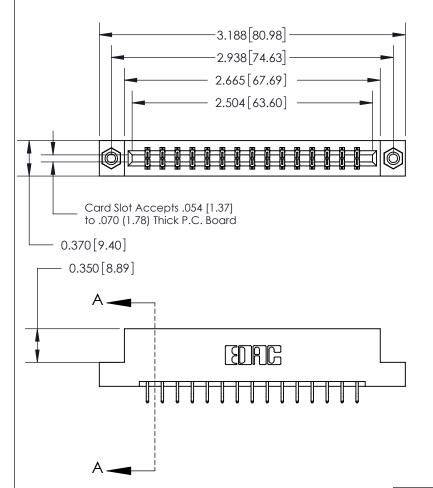

## 833 Series High Temp Card Edge Connector Part Number: 833-030-556-208

YOUR CONNECTION TO QUALITY & SERVICE

**EDAC INC** TORONTO, ONTARIO CANADA

THESE DRAWINGS AND SPECIFICATIONS ARE THE PROPERTY OF EDAC INC.,AND SHALL NOT BE REPRODUCED, OR COPIED OR USED AS THE BASIS FOR THE MANUFACTURE OR SALE OF APPARATUS WITHOUT WRITTEN PERMISSION.