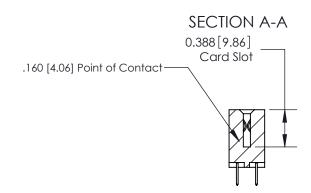

## **Contact Detail**

520-P.C. Tail .030x.018(0.76x0.46) - Tail LG=.175(4.45)

.156 [3.96] Contact Spacing x .200 [5.08] Row Spacing

THIS IS A C.A.D. GENERATED DRAWING DO NOT MAKE MANUAL REVISIONS TO MASTER.

## **See Accompanying Page for:**

- **Bend Detail**
- **Mounting Options**

833 Series High Temp Card Edge Connector Part Number: 833-034-520-208

**EDAC INC** TORONTO, ONTARIO CANADA

THESE DRAWINGS AND SPECIFICATIONS ARE THE PROPERTY OF EDAC INC.,AND SHALL NOT BE REPRODUCED, OR COPIED OR USED AS THE BASIS FOR THE MANUFACTURE OR SALE OF APPARATUS WITHOUT WRITTEN PERMISSION.

| ACAD REFERENCE NO. | 833 ENG MASTER   |  |  |
|--------------------|------------------|--|--|
| DRAWN: J.LEE       | DATE: OCT. 14/09 |  |  |
| CHECKED:           | DATE:            |  |  |
| SCALE: NTS         | SHEET 1 OF 3     |  |  |
| DRAWING NUMBER     | ISSUE            |  |  |
| 833 Assembly       | 1                |  |  |