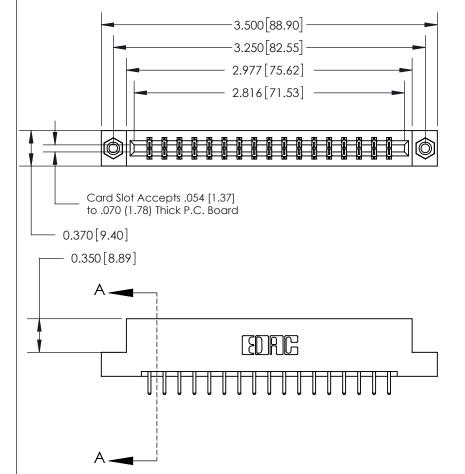

## **Contact Detail**

520-P.C. Tail .030x.018(0.76x0.46) - Tail LG=.175(4.45)

.156 [3.96] Contact Spacing x .200 [5.08] Row Spacing

THIS IS A C.A.D. GENERATED DRAWING DO NOT MAKE MANUAL REVISIONS TO MASTER.

## **See Accompanying Page for:**

- **Bend Detail**
- **Mounting Options**

833 Series High Temp Card Edge Connector Part Number: 833-034-520-208

**EDAC INC** TORONTO, ONTARIO CANADA

THESE DRAWINGS AND SPECIFICATIONS ARE THE PROPERTY OF EDAC INC.,AND SHALL NOT BE REPRODUCED, OR COPIED OR USED AS THE BASIS FOR THE MANUFACTURE OR SALE OF APPARATUS WITHOUT WRITTEN PERMISSION.

| ACAD REFERENCE NO. | 833 ENG MASTER   |  |  |
|--------------------|------------------|--|--|
| DRAWN: J.LEE       | DATE: OCT. 14/09 |  |  |
| CHECKED:           | DATE:            |  |  |
| SCALE: NTS         | SHEET 1 OF 3     |  |  |
| DRAWING NUMBER     | ISSUE            |  |  |
| 833 Assembly       | 1                |  |  |