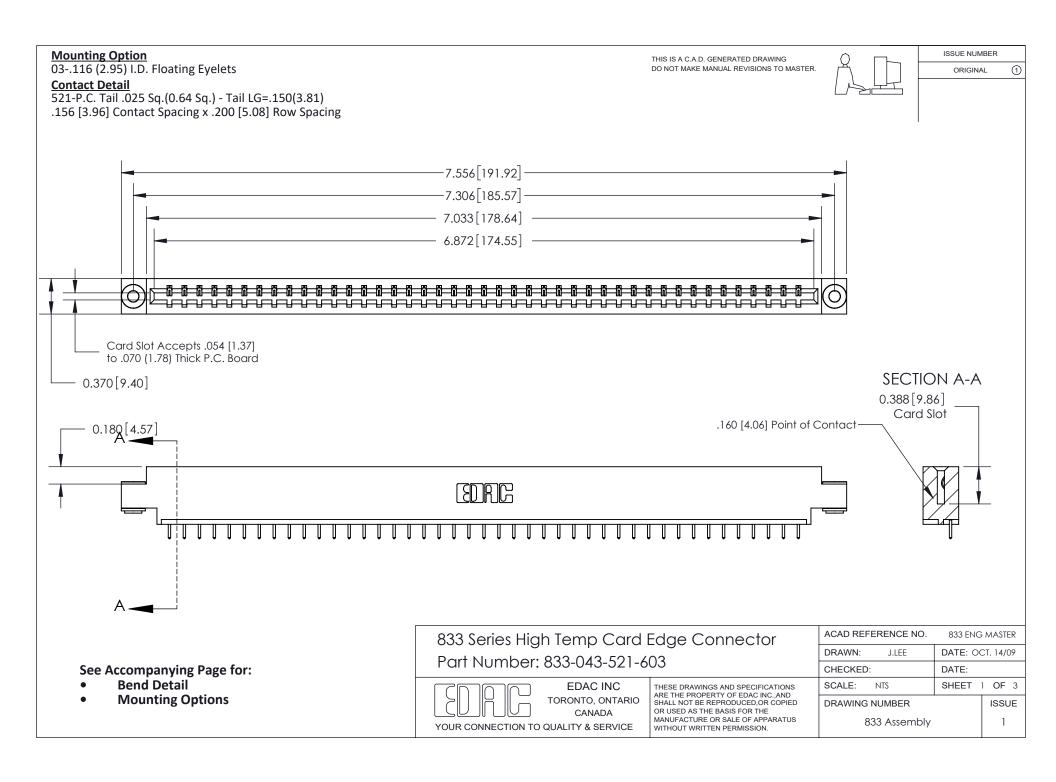

ORIGINAL (1)

ORIGINAL



| 833 Series High Temp Card Edge Connector<br>Contact Bend Detail       |                                                                                                                                                                                                 | ACAD REFERENCE NO. 833 ENG |                  | 3 MASTER      |
|-----------------------------------------------------------------------|-------------------------------------------------------------------------------------------------------------------------------------------------------------------------------------------------|----------------------------|------------------|---------------|
|                                                                       |