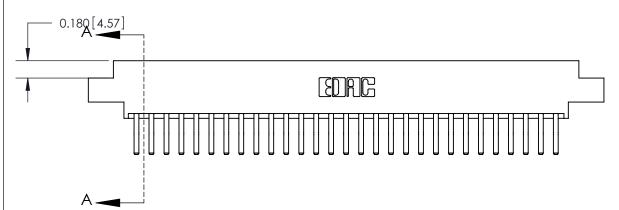

## **Contact Detail**

560-Extender Board Bend (Code 523 Contacts)

.156 [3.96] Contact Spacing x .200 [5.08] Row Spacing

THIS IS A C.A.D. GENERATED DRAWING DO NOT MAKE MANUAL REVISIONS TO MASTER.

ISSUE NUMBER