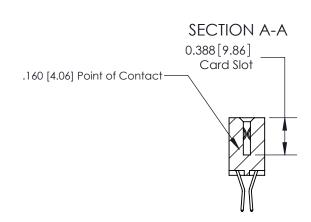

## **Contact Detail**

560-Extender Board Bend (Code 523 Contacts)

.156 [3.96] Contact Spacing x .200 [5.08] Row Spacing

THIS IS A C.A.D. GENERATED DRAWING DO NOT MAKE MANUAL REVISIONS TO MASTER.

ISSUE NUMBER

ORIGINAL (1)

ORIGINAL

| 833 Series High Temp Card Edge Connector<br>Contact Bend Detail                                            |                                                                                                 | ACAD REFERENCE NO. | 833 ENG MASTER   |               |
|------------------------------------------------------------------------------------------------------------|-------------------------------------------------------------------------------------------------|--------------------|------------------|---------------|
|                                                                                                            |                                                                                                 | DRAWN: J.LEE       | DATE: OCT. 14/09 |               |
|                                                                                                            |                                                                                                 | CHECKED: DATE:     |                  |               |
| TORONTO, ONTARIO CANADA  ARE THE PROPERTY OF SHALL NOT BE REPRODU OR USED AS THE BASIS MANUFACTURE OR SALE | THESE DRAWINGS AND SPECIFICATIONS                                                               | SCALE: NTS         | SHEET 2          | 2 <b>OF</b> 3 |
|                                                                                                            | SHALL NOT BE REPRODUCED, OR COPIED                                                              | DRAWING NUMBER     |                  | ISSUE         |
|                                                                                                            | OR USED AS THE BASIS FOR THE<br>MANUFACTURE OR SALE OF APPARATUS<br>WITHOUT WRITTEN PERMISSION. | 833 Assembly       |                  | 1             |