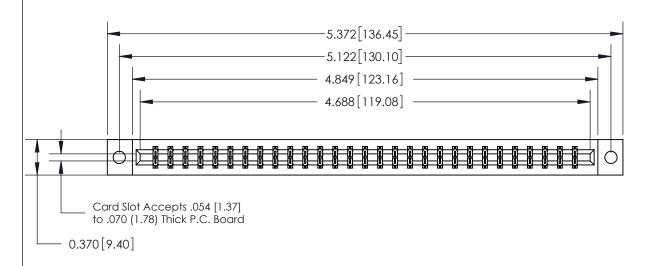

## **See Accompanying Page for:**

- **Bend Detail**
- **Mounting Options**

833 Series High Temp Card Edge Connector Part Number: 833-058-560-802

**EDAC INC** TORONTO, ONTARIO CANADA

THESE DRAWINGS AND SPECIFICATIONS ARE THE PROPERTY OF EDAC INC.,AND SHALL NOT BE REPRODUCED, OR COPIED OR USED AS THE BASIS FOR THE MANUFACTURE OR SALE OF APPARATUS WITHOUT WRITTEN PERMISSION.

| ACAD REFERENCE NO. | 833 ENG MASTER   |  |  |
|--------------------|------------------|--|--|
| DRAWN: J.LEE       | DATE: OCT. 14/09 |  |  |
| CHECKED:           | DATE:            |  |  |
| SCALE: NTS         | SHEET 1 OF 3     |  |  |
| DRAWING NUMBER     | ISSUE            |  |  |
| 833 Assembly       | 1                |  |  |