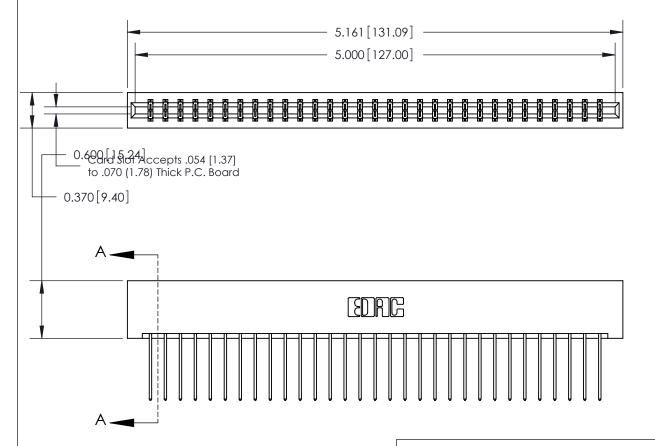

ISSUE NUMBER

ORIGINAL

1

**See Accompanying Page for:** 

- **Bend Detail**
- **Mounting Options**

833 Series High Temp Card Edge Connector Part Number: 833-062-542-201

**EDAC INC** TORONTO, ONTARIO CANADA

THESE DRAWINGS AND SPECIFICATIONS ARE THE PROPERTY OF EDAC INC.,AND SHALL NOT BE REPRODUCED, OR COPIED OR USED AS THE BASIS FOR THE MANUFACTURE OR SALE OF APPARATUS WITHOUT WRITTEN PERMISSION.

| ACAD REFERENCE NO. 833 ENG MASTE |                  |  |  |
|----------------------------------|------------------|--|--|
| DRAWN: J.LEE                     | DATE: OCT. 14/09 |  |  |
| CHECKED:                         | DATE:            |  |  |
| SCALE: NTS                       | SHEET 1 OF 3     |  |  |
| DRAWING NUMBER                   | ISSUE            |  |  |