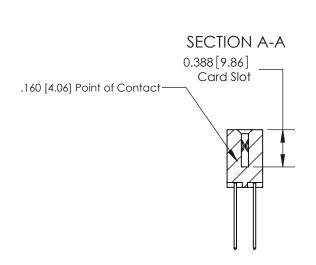

ISSUE NUMBER

ORIGINAL

1

**See Accompanying Page for:** 

- **Bend Detail**
- **Mounting Options**

833 Series High Temp Card Edge Connector Part Number: 833-062-542-201

**EDAC INC** TORONTO, ONTARIO CANADA

THESE DRAWINGS AND SPECIFICATIONS ARE THE PROPERTY OF EDAC INC.,AND SHALL NOT BE REPRODUCED, OR COPIED OR USED AS THE BASIS FOR THE MANUFACTURE OR SALE OF APPARATUS WITHOUT WRITTEN PERMISSION.

| ACAD REFERENCE NO. 833 ENG MASTE |                  |  |  |
|----------------------------------|------------------|--|--|
| DRAWN: J.LEE                     | DATE: OCT. 14/09 |  |  |
| CHECKED:                         | DATE:            |  |  |
| SCALE: NTS                       | SHEET 1 OF 3     |  |  |
| DRAWING NUMBER                   | ISSUE            |  |  |