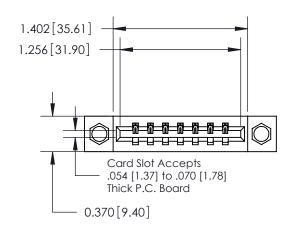

## **Contact Detail**

540-Wire Wrap .025 Sq.(0.64 Sq.) - Tail LG=.560(14.22) .156 [3.96] Contact Spacing x .200 [5.08] Row Spacing

**See Accompanying Page for:** 

**Contact Bend Details** 

THIS IS A C.A.D. GENERATED DRAWING DO NOT MAKE MANUAL REVISIONS TO MASTER.

ISSUE NUMBER ORIGINAL

1

| 837/887 Series High Temp Card Edge Connector |
|----------------------------------------------|
| Part Number: 837-007-540-107                 |

YOUR CONNECTION TO QUALITY & SERVICE