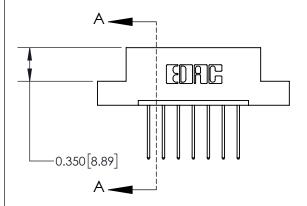

## **Mounting Option**

07-M3-0.5 Metric Threaded Inserts

ISSUE NUMBER ORIGINAL

1

| 837/887 Series High Temp Card Edge Connector |
|----------------------------------------------|
| Part Number: 837-007-540-107                 |

YOUR CONNECTION TO QUALITY & SERVICE