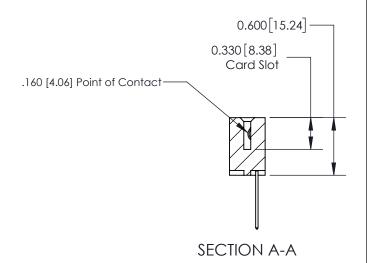

## **Contact Detail**

540-Wire Wrap .025 Sq.(0.64 Sq.) - Tail LG=.560(14.22) .156 [3.96] Contact Spacing x .200 [5.08] Row Spacing

**See Accompanying Page for:** 

**Contact Bend Details** 

THIS IS A C.A.D. GENERATED DRAWING DO NOT MAKE MANUAL REVISIONS TO MASTER.

ISSUE NUMBER ORIGINAL

1

| 837/887 Series High Temp Card Edge Connector |
|----------------------------------------------|
| Part Number: 837-007-540-107                 |

YOUR CONNECTION TO QUALITY & SERVICE