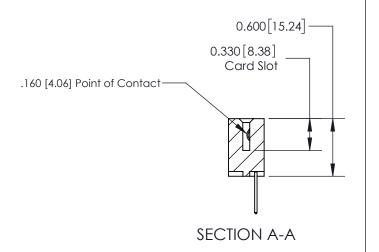

ISSUE NUMBER

ORIGINAL

1

| 837/887 Series High Temp Card Edge Connector<br>Contact Bend Detail |                                                                                                                                     | ACAD REFERENCE NO. | 837 ENG MASTER   |               |
|---------------------------------------------------------------------|-------------------------------------------------------------------------------------------------------------------------------------|--------------------|------------------|---------------|
|                                                                     |                                                                                                                                     | DRAWN: J.LEE       | DATE: OCT. 06/09 |               |
|                                                                     |                                                                                                                                     | CHECKED:           | DATE:            |               |
| EDAC INC                                                            | THESE DRAWINGS AND SPECIFICATIONS ARE THE PROPERTY OF EDAC INC.,AND SHALL NOT BE REPRODUCED, OR COPIED OR USED AS THE BASIS FOR THE | SCALE: NTS         | SHEET            | 2 <b>OF</b> 2 |
| TORONTO, ONTARIO CANADA                                             |                                                                                                                                     | DRAWING NUMBER     | •                | ISSUE         |
| YOUR CONNECTION TO QUALITY & SERVICE                                | MANUFACTURE OR SALE OF APPARATUS WITHOUT WRITTEN PERMISSION.                                                                        | 837 Assembly       |                  | 1             |