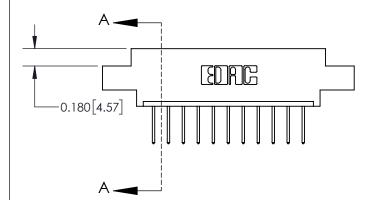

## **Contact Detail**

523-P.C. Tail .025 Sq.(0.64 Sq.) - Tail LG=.390(9.91) .156 [3.96] Contact Spacing x .200 [5.08] Row Spacing

**See Accompanying Page for: Contact Bend Details** 

THIS IS A C.A.D. GENERATED DRAWING DO NOT MAKE MANUAL REVISIONS TO MASTER.