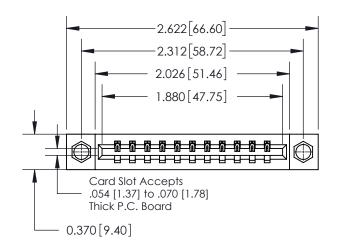

**Mounting Option** 

08-#4-40 Unified Threaded Inserts

## **Contact Detail**

523-P.C. Tail .025 Sq.(0.64 Sq.) - Tail LG=.390(9.91) .156 [3.96] Contact Spacing x .200 [5.08] Row Spacing

**See Accompanying Page for: Contact Bend Details** 

THIS IS A C.A.D. GENERATED DRAWING DO NOT MAKE MANUAL REVISIONS TO MASTER.