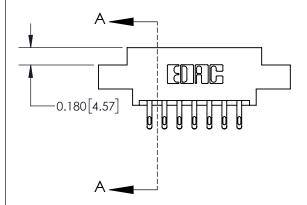

ISSUE NUMBER

ORIGINAL

1

| 837/887 Series High Temp Card Edge Connector |
|----------------------------------------------|
| Part Number: 837-014-555-807                 |

YOUR CONNECTION TO QUALITY & SERVICE

| ACAD REFERENCE NO. 837 ENG MASTE |                  |  |  |
|----------------------------------|------------------|--|--|
| DRAWN: J.LEE                     | DATE: OCT. 06/09 |  |  |
| CHECKED:                         | DATE:            |  |  |
| SCALE: NTS                       | SHEET 1 OF 2     |  |  |
| DRAWING NUMBER                   | ISSUE            |  |  |
| 837 Assembly                     | 1                |  |  |