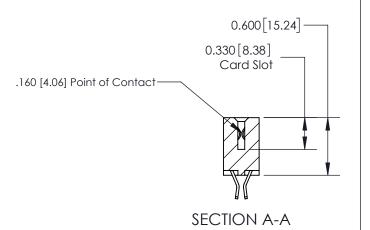

## **Contact Detail**

555-Extender Board Bend (Code 500 Contacts)

.156 [3.96] Contact Spacing x .200 [5.08] Row Spacing

**See Accompanying Page for:** 

**Contact Bend Details** 

THIS IS A C.A.D. GENERATED DRAWING DO NOT MAKE MANUAL REVISIONS TO MASTER.

ISSUE NUMBER

ORIGINAL

1

| 837/887 Series High Temp Card Edge Connector<br>Contact Bend Detail |                                                                                                        | ACAD REFERENCE NO. | 837 ENG MASTER   |               |
|---------------------------------------------------------------------|--------------------------------------------------------------------------------------------------------|--------------------|------------------|---------------|
|                                                                     |                                                                                                        | DRAWN: J.LEE       | DATE: OCT. 06/09 |               |
|                                                                     |                                                                                                        | CHECKED:           | DATE:            |               |
| EDAC INC                                                            | THESE DRAWINGS AND SPECIFICATIONS                                                                      | SCALE: NTS         | SHEET            | 2 <b>OF</b> 2 |
| TORONTO, ONTARIO CANADA                                             | ARE THE PROPERTY OF EDAC INC.,AND<br>SHALL NOT BE REPRODUCED,OR COPIED<br>OR USED AS THE BASIS FOR THE | DRAWING NUMBER     |                  | ISSUE         |
| MANUFA                                                              | MANUFACTURE OR SALE OF APPARATUS WITHOUT WRITTEN PERMISSION.                                           | 837 Assembly       |                  | 1             |