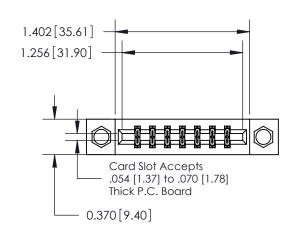

## **Mounting Option**

07-M3-0.5 Metric Threaded Inserts

ISSUE NUMBER

ORIGINAL

1

| 837/887 Series High Temp Card Edge Connector |
|----------------------------------------------|
| Part Number: 837-014-555-807                 |

YOUR CONNECTION TO QUALITY & SERVICE

| ACAD REFERENCE NO. 837 ENG MASTE |                  |  |  |
|----------------------------------|------------------|--|--|
| DRAWN: J.LEE                     | DATE: OCT. 06/09 |  |  |
| CHECKED:                         | DATE:            |  |  |
| SCALE: NTS                       | SHEET 1 OF 2     |  |  |
| DRAWING NUMBER                   | ISSUE            |  |  |
| 837 Assembly                     | 1                |  |  |