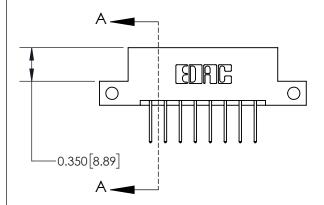

**Mounting Option** 

12-.128 (3.25) Dia. Side Mounting Holes

## **Contact Detail**

523-P.C. Tail .025 Sq.(0.64 Sq.) - Tail LG=.390(9.91) .156 [3.96] Contact Spacing x .200 [5.08] Row Spacing





**See Accompanying Page for:** 

**Contact Bend Details** 

THIS IS A C.A.D. GENERATED DRAWING DO NOT MAKE MANUAL REVISIONS TO MASTER.



ISSUE NUMBER

ORIGINAL

1





| 837/887 Series High Temp Card Edge Connector |
|----------------------------------------------|
| Part Number: 837-016-523-212                 |



**EDAC INC** TORONTO, ONTARIO CANADA

THESE DRAWINGS AND SPECIFICATIONS ARE THE PROPERTY OF EDAC INC., AND SHALL NOT BE REPRODUCED, OR COPIED OR USED AS THE BASIS FOR THE MANUFACTURE OR SALE OF APPARATUS WITHOUT WRITTEN PERMISSION.

| ACAD REFERENCE NO. | 837 ENG MASTER   |  |  |
|--------------------|------------------|--|--|
| DRAWN: J.LEE       | DATE: OCT. 06/09 |  |  |
| CHECKED:           | DATE:            |  |  |
| SCALE: NTS         | SHEET 1 OF 2     |  |  |
| DRAW