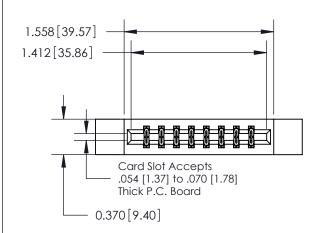

## **Contact Detail**

523-P.C. Tail .025 Sq.(0.64 Sq.) - Tail LG=.390(9.91) .156 [3.96] Contact Spacing x .200 [5.08] Row Spacing

**See Accompanying Page for:** 

**Contact Bend Details** 

THIS IS A C.A.D. GENERATED DRAWING DO NOT MAKE MANUAL REVISIONS TO MASTER.