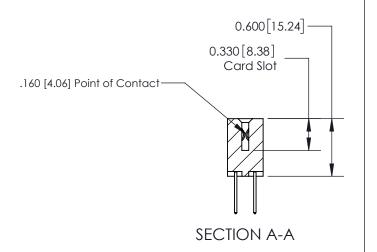

## **Contact Detail**

523-P.C. Tail .025 Sq.(0.64 Sq.) - Tail LG=.390(9.91) .156 [3.96] Contact Spacing x .200 [5.08] Row Spacing

**See Accompanying Page for:** 

**Contact Bend Details** 

THIS IS A C.A.D. GENERATED DRAWING DO NOT MAKE MANUAL REVISIONS TO MASTER.