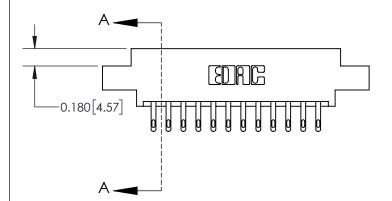

**SECTION A-A** 

ISSUE NUMBER

ORIGINAL

THIS IS A C.A.D. GENERATED DRAWING DO NOT MAKE MANUAL REVISIONS TO MASTER.

|                              | 0.600[15.24]              |
|------------------------------|---------------------------|
|                              | 0.330 [8.38]<br>Card Slot |
| .160 [4.06] Point of Contact |                           |
|                              |                           |

| See | Accompanying Page for:      |
|-----|-----------------------------|
| •   | <b>Contact Bend Details</b> |

ISSUE NUMBER

ORIGINAL

1

| 837/887 Series High Temp Card Edge Connector<br>Contact Bend Detail |                                                                                                                                                                 | ACAD REFERENCE NO. | 837 ENG          | 3 MASTER      |
|---------------------------------------------------------------------|-----------------------------------------------------------------------------------------------------------------------------------------------------------------|--------------------|------------------|---------------|
|                                                                     |                                                                                                                                                                 | DRAWN: J.LEE       | DATE: OCT. 06/09 |               |
|                                                                     |                                                                                                                                                                 | CHECKED:           | DATE:            |               |
| TORONTO, ONTARIO ARE THE PROPERTY OF SHALL NOT BE REPRO             | THESE DRAWINGS AND SPECIFICATIONS                                                                                                                               | SCALE: NTS         | SHEET            | 2 <b>OF</b> 2 |
|                                                                     | ARE THE PROPERTY OF EDAC INC., AND SHALL NOT BE REPRODUCED, OR COPIED OR USED AS THE BASIS FOR THE MANUFACTURE OR SALE OF APPARATUS WITHOUT WRITTEN PERMISSION. | DRAWING NUMBER     | •                | ISSUE         |
| YOUR CONNECTION TO QUALITY & SERVICE                                |                                                                                                                                                                 | 837 Assembly       |                  | 1             |