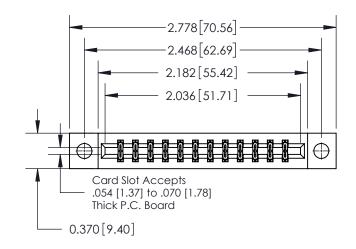

**Mounting Option** 

04-.156 (3.96) Dia. Mounting Holes

## **Contact Detail**

500-Wire Hole .050x.025(1.27x0.64) - Tail LG=.260(6.60) .156 [3.96] Contact Spacing x .200 [5.08] Row Spacing

837/887 Series High Temp Card Edge Connector Part Number: 837-024-500-804