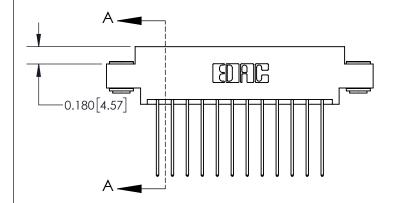

ISSUE NUMBER ORIGINAL

| 837/887 Series High Temp Card Edge Connector |
|----------------------------------------------|
| Part Number: 837-024-541-803                 |

YOUR CONNECTION TO QUALITY & SERVICE

| ACAD REFERENCE NO. | 837 ENG MASTER   |  |  |
|--------------------|------------------|--|--|
| DRAWN: J.LEE       | DATE: OCT. 06/09 |  |  |
| CHECKED:           | DATE:            |  |  |
| SCALE: NTS         | SHEET 1 OF 2     |  |  |
| DRAWING NUMBER     | ISSUE            |  |  |
| 837 Assembly       | 1                |  |  |