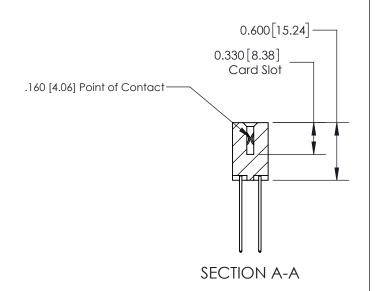

ISSUE NUMBER

ORIGINAL

1

| 837/887 Series High Temp Card Edge Connector<br>Contact Bend Detail |                                                                                                                                                             | ACAD REFERENCE NO. | 837 ENG MASTER   |               |
|---------------------------------------------------------------------|-------------------------------------------------------------------------------------------------------------------------------------------------------------|--------------------|------------------|---------------|
|                                                                     |                                                                                                                                                             | DRAWN: J.LEE       | DATE: OCT. 06/09 |               |
|                                                                     |                                                                                                                                                             | CHECKED:           | DATE:            |               |
| EDAC INC                                                            | TORONTO, ONTARIO CANADA  ARE THE PROPERTY OF EDAC INC.,AND SHALL NOT BE REPRODUCED, OR COPIED OR USED AS THE BASIS FOR THE MANUFACTURE OR SALE OF APPARATUS | SCALE: NTS         | SHEET            | 2 <b>OF</b> 2 |
| TORONTO, ONTARIO SHALL OR U MANU                                    |                                                                                                                                                             | DRAWING NUMBER     | •                | ISSUE         |
|                                                                     |                                                                                                                                                             | 837 Assembly       |                  | 1             |