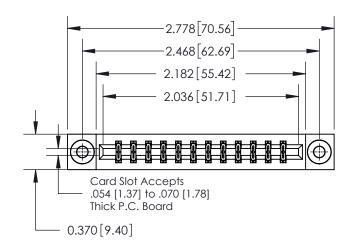

ISSUE NUMBER ORIGINAL

| 837/887 Series High Temp Card Edge Connector |
|----------------------------------------------|
| Part Number: 837-024-541-803                 |

YOUR CONNECTION TO QUALITY & SERVICE

| ACAD REFERENCE NO. | 837 ENG MASTER   |  |  |
|--------------------|------------------|--|--|
| DRAWN: J.LEE       | DATE: OCT. 06/09 |  |  |
| CHECKED:           | DATE:            |  |  |
| SCALE: NTS         | SHEET 1 OF 2     |  |  |
| DRAWING NUMBER     | ISSUE            |  |  |
| 837 Assembly       | 1                |  |  |