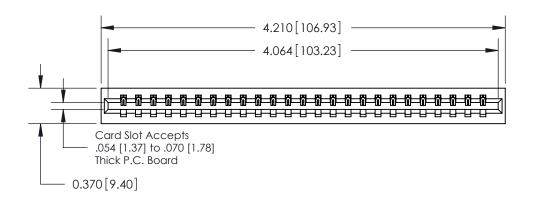

**Mounting Option** 

01-No Mounting Lugs

**Contact Detail** 

524-P.C. Tail .018 Sq.(0.46 Sq.) - Tail LG=.175(4.45) .156 [3.96] Contact Spacing x .200 [5.08] Row Spacing THIS IS A C.A.D. GENERATED DRAWING DO NOT MAKE MANUAL REVISIONS TO MASTER.