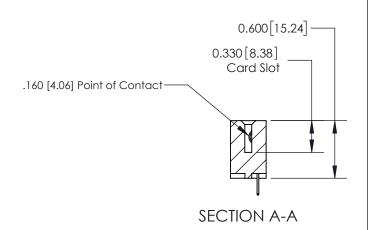

ISSUE NUMBER

ORIGINAL

1

| 837/887 Series High Temp Card Edge Connector<br>Contact Bend Detail |                                                                                                                                    | ACAD REFERENCE NO. | 837 ENG MASTER   |               |
|---------------------------------------------------------------------|------------------------------------------------------------------------------------------------------------------------------------|--------------------|------------------|---------------|
|                                                                     |                                                                                                                                    | DRAWN: J.LEE       | DATE: OCT. 06/09 |               |
|                                                                     |                                                                                                                                    | CHECKED:           | DATE:            |               |
| EDAC INC                                                            | THESE DRAWINGS AND SPECIFICATIONS ARE THE PROPERTY OF EDAC INC.,AND SHALL NOT BE REPRODUCED,OR COPIED OR USED AS THE BASIS FOR THE | SCALE: NTS         | SHEET            | 2 <b>OF</b> 2 |
| TORONTO, ONTARIO CANADA                                             |                                                                                                                                    | DRAWING NUMBER     | •                | ISSUE         |
| YOUR CONNECTION TO QUALITY & SERVICE                                | MANUFACTURE OR SALE OF APPARATUS WITHOUT WRITTEN PERMISSION.                                                                       | 837 Assembly       |                  | 1             |