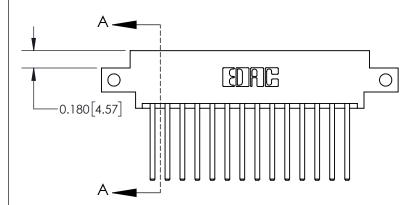

**Mounting Option** 

12-.128 (3.25) Dia. Side Mounting Holes

## **Contact Detail**

544-Wire Wrap .050x.025(1.27x0.64) - Tail LG=.750(19.05)

.156 [3.96] Contact Spacing x .200 [5.08] Row Spacing





THIS IS A C.A.D. GENERATED DRAWING DO NOT MAKE MANUAL REVISIONS TO MASTER.



ISSUE NUMBER

ORIGINAL



837/887 Series High Temp Card Edge Connector Part Number: 837-028-544-812

YOUR CONNECTION TO QUALITY & SERVICE

**EDAC INC** TORONTO, ONTARIO CANADA

THESE DRAWINGS AND SPECIFICATIONS ARE THE PROPERTY OF EDAC INC.,AND SHALL NOT BE REPRODUCED, OR COPIED OR USED AS THE BASIS FOR THE MANUFACTURE OR SALE OF APPARATUS WITHOUT WRITTEN PERMISSION.

| ACAD REFERENCE NO. | 837 ENG MASTER   |       |  |
|--------------------|------------------|-------|--|
| DRAWN: J.LEE       | DATE: OCT. 06/09 |       |  |
| CHECKED:           | DATE:            |       |  |
| SCALE: NTS         | SHEET            | OF 2  |  |
| DRAWING NUMBER     |                  | ISSUE |  |
| 837 Assembly       |