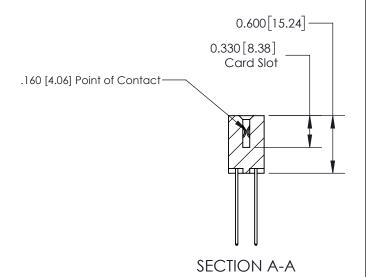

**See Accompanying Page for:** 

**Contact Bend Details** 

ISSUE NUMBER

ORIGINAL

1

| 837/887 Series High Temp Card Edge Connector<br>Contact Bend Detail |                                                                                                                                     | ACAD REFERENCE NO. | 837 ENG          | 3 MASTER      |
|---------------------------------------------------------------------|-------------------------------------------------------------------------------------------------------------------------------------|--------------------|------------------|---------------|
|                                                                     |                                                                                                                                     | DRAWN: J.LEE       | DATE: OCT. 06/09 |               |
|                                                                     |                                                                                                                                     | CHECKED:           | DATE:            |               |
| EDAC INC                                                            | THESE DRAWINGS AND SPECIFICATIONS ARE THE PROPERTY OF EDAC INC.,AND SHALL NOT BE REPRODUCED, OR COPIED OR USED AS THE BASIS FOR THE | SCALE: NTS         | SHEET            | 2 <b>OF</b> 2 |
| TORONTO, ONTARIO CANADA                                             |                                                                                                                                     | DRAWING NUMBER     |                  | ISSUE         |
| YOUR CONNECTION TO QUALITY & SERVICE                                | MANUFACTURE OR SALE OF APPARATUS                                                                                                    |                    |                  | 1             |