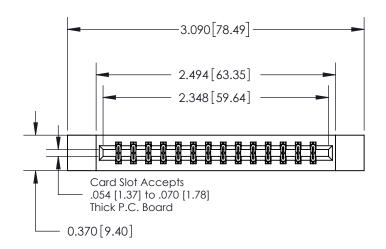

## **Contact Detail**

544-Wire Wrap .050x.025(1.27x0.64) - Tail LG=.750(19.05)

.156 [3.96] Contact Spacing x .200 [5.08] Row Spacing

THIS IS A C.A.D. GENERATED DRAWING DO NOT MAKE MANUAL REVISIONS TO MASTER.