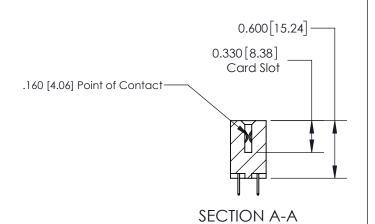

## **Contact Detail**

524-P.C. Tail .018 Sq.(0.46 Sq.) - Tail LG=.175(4.45)

.156 [3.96] Contact Spacing x .200 [5.08] Row Spacing

THIS IS A C.A.D. GENERATED DRAWING DO NOT MAKE MANUAL REVISIONS TO MASTER.