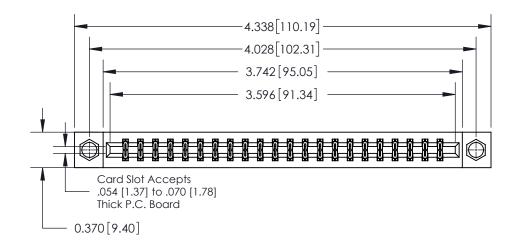

**Mounting Option** 

08-#4-40 Unified Threaded Inserts

## **Contact Detail**

524-P.C. Tail .018 Sq.(0.46 Sq.) - Tail LG=.175(4.45)

.156 [3.96] Contact Spacing x .200 [5.08] Row Spacing

THIS IS A C.A.D. GENERATED DRAWING DO NOT MAKE MANUAL REVISIONS TO MASTER.