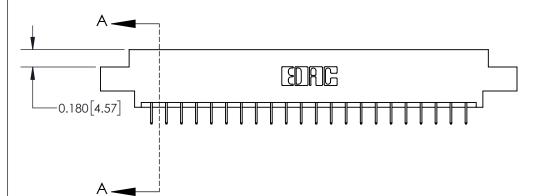

ISSUE NUMBER

ORIGINAL

**See Accompanying Page for:** 

**Contact Bend Details** 

837/887 Series High Temp Card Edge Connector Part Number: 837-044-524-808

YOUR CONNECTION TO QUALITY & SERVICE

**EDAC INC** TORONTO, ONTARIO CANADA