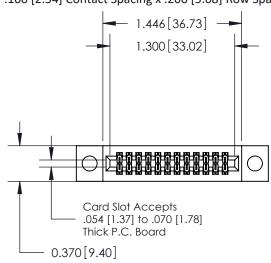

## **Contact Detail**

500-Wire Hole .050x.025(1.27x0.64) - Tail LG=.270(6.86) .100 [2.54] Contact Spacing x .200 [5.08] Row Spacing

**See Accompanying Pages for:** 

- **Contact Bend Details**
- **Mounting Options**

.240 [6.10] Point of Contact-

842/892 Series High Temp Card Edge Connector Part Number: 842-024-500-204

| DRAWN: J,LEE   | DATE: OCT. 06/09 |
|----------------|------------------|
| CHECKED:       | DATE:            |
| SCALE: NTS     | SHEET 1 OF 3     |
| DRAWING NUMBER | ISSUE            |