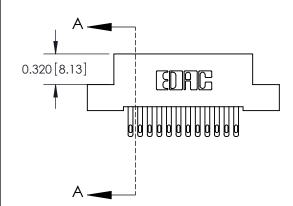

**Mounting Option** 

04-.156 (3.96) Dia. Mounting Holes

## **Contact Detail**

500-Wire Hole .050x.025(1.27x0.64) - Tail LG=.270(6.86) .100 [2.54] Contact Spacing x .200 [5.08] Row Spacing





**See Accompanying Pages for:** 

- **Contact Bend Details**
- **Mounting Options**



.240 [6.10] Point of Contact-



842/892 Series High Temp Card Edge Connector Part Number: 842-024-500-204



| DRAWN: J,LEE   | DATE: OCT. 06/09 |
|----------------|------------------|
| CHECKED:       | DATE:            |
| SCALE: NTS     | SHEET 1 OF 3     |
| DRAWING NUMBER | ISSUE            |

842 Assembly

842 ENG MASTER

THIS IS A C.A.D. GENERATED DRAWING DO NOT MAKE MANUAL REVISIONS TO MASTER

ORIGINAL (1)



| 842/892 Series High Temp Card Edge Connector<br>Contact Bend Detail |                                                                   | ACAD REFERENCE NO. 842 ENG MASTER |        |                  |        |
|---------------------------------------------------------------------|-----