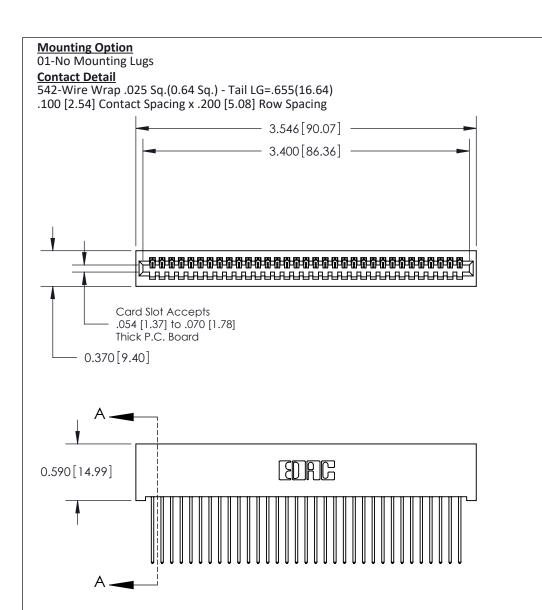

THIS IS A C.A.D. GENERATED DRAWING DO NOT MAKE MANUAL REVISIONS TO MASTER

ISSUE NUMBER

ORIGINAL

1

| 842/892 Series High Temp Card Edge Co<br>Mounting Options  | DRAWN: J.LEE DATE: OCT. 06/09  CHECKED: DATE: |
|------------------------------------------------------------|-----------------------------------------------|
| EDAC INC THESE DRAWINGS AND S ARE THE PROPERTY OF          |                                               |
|                                                            | DUCED,OR COPIED DRAWING NUMBER ISSUE          |
| YOUR CONNECTION TO QUALITY & SERVICE WITHOUT WRITTEN PERMI |                                               |