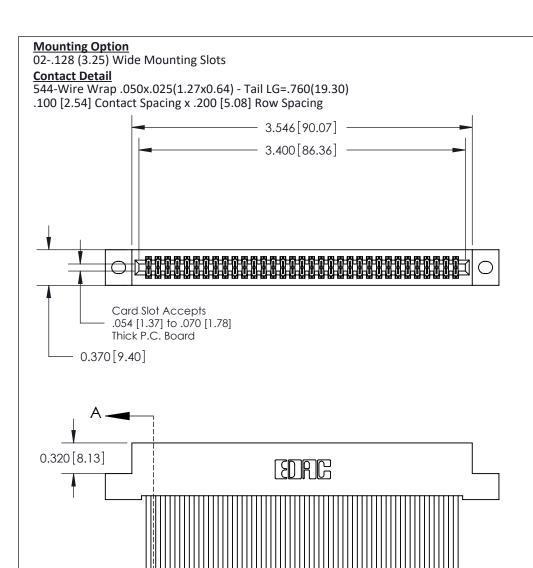

.240 [6.10] Point of Contact-

842/892 Series High Temp Card Edge Connector Part Number: 842-066-544-202

YOUR CONNECTION TO QUALITY & SERVICE

CANADA

| DRAWN: J.LEE   | DATE: OCT. 06/09 |  |  |  |
|----------------|------------------|--|--|--|
| CHECKED:       | DATE:            |  |  |  |
| SCALE: NTS     | SHEET 1 OF 3     |  |  |  |
| DRAWING NUMBER | ISSUE            |  |  |  |
| 842 Assembly   | 1                |  |  |  |

842 ENG MASTER

SECTION A-A

**See Accompanying Pages for:** 

- **Contact Bend Details**
- **Mounting Options**

THIS IS A C.A.D. GENERATED DRAWING DO NOT MAKE MANUAL REVISIONS TO MASTER

ORIGINAL (1)

| 842/892 Series High Temp Card Edge Connector<br>Contact Bend Detail           |                                                                 | ACAD REFERENCE NO. 842 ENG MASTER |             |                  |       |
|-------------------------------------------------------------------------------|-----------------------------------------------------------------|-----------------------------------|-------------|------------------|-------|
|                                                                               |                                                                 | DRAWN:                            | J.LEE       | DATE: OCT. 06/09 |       |
|                                                                               |                                                                 | CHECKED:                          |             | DATE:            |       |
| EDAC INC THESE DRAWINGS AND SPECIFICATIONS ARE THE PROPERTY OF EDAC INC., AND | SCALE:                                                          | NTS                               | SHEET :     | 2 OF 3           |       |
| TORONTO, ONTARIO                                                              | SHALL NOT BE REPRODUCED, OR COPIED OR USED AS THE BASIS FOR THE | DRAWING                           | NUMBER      |                  | ISSUE |
| YOUR CONNECTION TO QUALITY & SERVICE                                          | MANUFACTURE OR SALE OF APPARATUS                                |                                   | 42 Assembly |                  | 1     |

THIS IS A C.A.D. GENERATED DRAWING DO NOT MAKE MANUAL REVISIONS TO MASTER

ISSUE NUMBER

ORIGINAL

1

| 842/892 Series High Temp Card Edge Con<br>Mounting Options   | DRAWN: J.LEE                 |         |        |  |
|--------------------------------------------------------------|------------------------------|---------|--------|--|
| EDAC INC THESE DRAWINGS AND SPI                              |                              | SHEET 3 | 3 OF 3 |  |
|                                                              | ED, OR COPIED DRAWING NUMBER |         | ISSUE  |  |
| YOUR CONNECTION TO QUALITY & SERVICE WITHOUT WRITTEN PERMISS |                              |         | 1      |  |