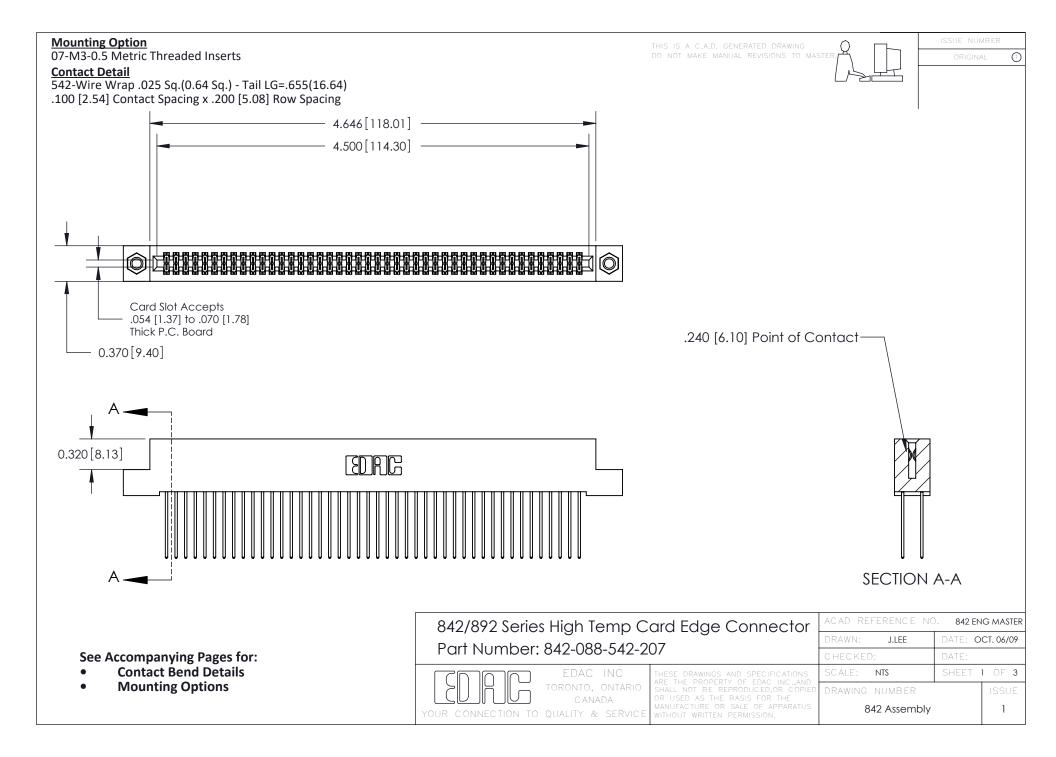

THIS IS A C.A.D. GENERATED DRAWING DO NOT MAKE MANUAL REVISIONS TO MASTER

ORIGINAL (1)



| 842/892 Series High Temp Card Edge Connector<br>Contact Bend Detail |                                                                                                 | ACAD REFERENCE NO. 842 ENG MASTER |             |                  |        |
|---------------------------------------------------------------------|-------------------------------------------------------------------------------------------------|-----------------------------------|-------------|------------------|--------|
|                                                                     |                                                                                                 | DRAWN:                            | J.LEE