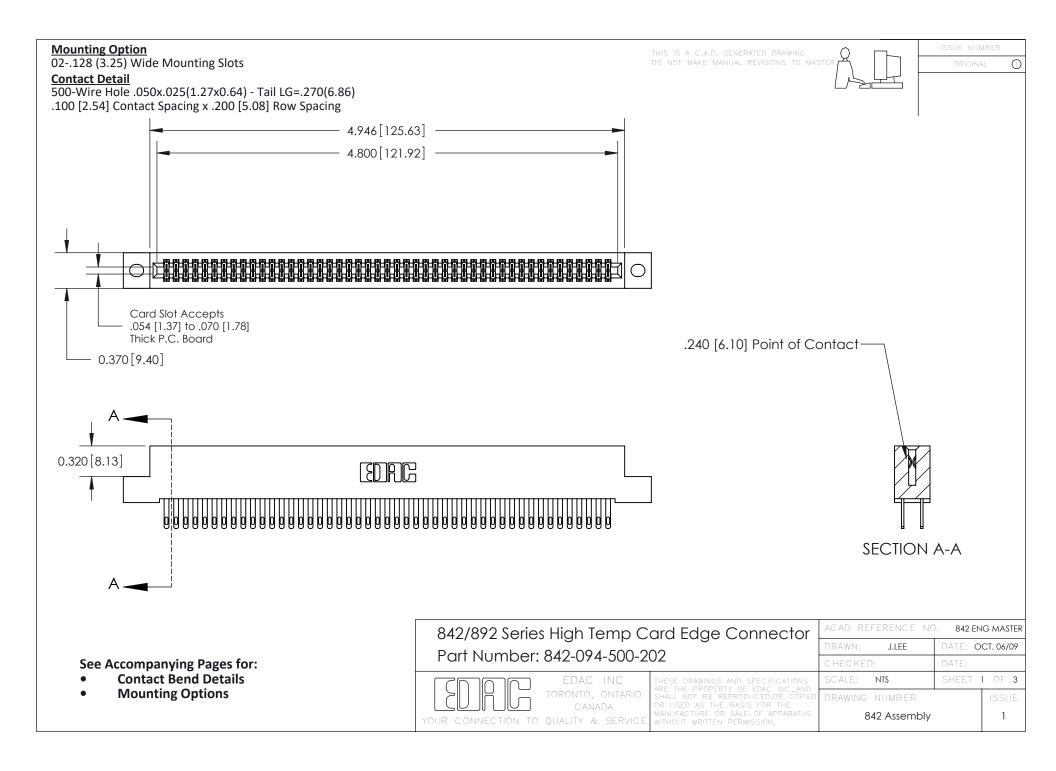

THIS IS A C.A.D. GENERATED DRAWING DO NOT MAKE MANUAL REVISIONS TO MASTER

ORIGINAL (1)



| 842/892 Series High Temp Card Edge Connector<br>Contact Bend Detail |                                                                                                 | ACAD REFERENCE NO. 842 ENG MASTER |             |                  |        |
|---------------------------------------------------------------------|-------------------------------------------------------------------------------------------------|-----------------------------------|-------------|------------------|--------|
|                                                                     |                                                                                                 | DRAWN:                            | J.LEE