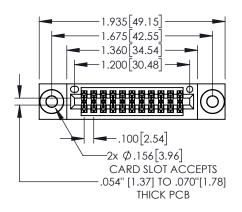

845/895 SERIES HIGH TEMP CARD EDGE CONNECTOR PART NUMBER: 845-022-525-203

MANUFACTURE OR SALE OF APPARATUS

|   | ACAD REFERENCE NO   | . 845-ENG | G-MASTER  |
|---|---------------------|-----------|-----------|
|   | DRAWN: R.STA.MONICA | DATE:MA   | Y.16/2017 |
|   | CHECKED:            | DATE:     |           |
|   | SCALE: 1:1          | SHEET '   | OF 2      |
| , | DRAWING NUMBER      |           | ISSUE     |
|   | 845-ENG-MASTER      |           | 1         |