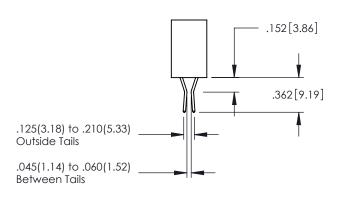

Contact Dimensions: 525-P.C. Tail .018 Sq.(0.46 Sq.) - Tail LG=.150(3.81) .100 (2.54) Contact Spacing x .200 (5.08) Row Spacing

- INSULATOR MATERIAL: THERMOPLASTIC, UL 94V-0
  - CONTACT MATERIAL; COPPER TIN ALLOY CONTACT PLATING: GOLD ON THE MATING AREA, TIN PLATING ON THE CONTACT TAILS, NICKEL UNDERPLATE