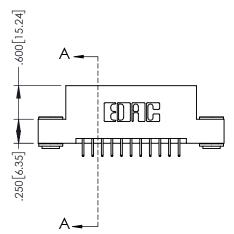

845/895 SERIES HIGH TEMP CARD EDGE CONNECTOR PART NUMBER: 845-022-525-203

MANUFACTURE OR SALE OF APPARATUS

|   | ACAD REFERENCE NO   | . 845-ENG | G-MASTER  |
|---|---------------------|-----------|-----------|
|   | DRAWN: R.STA.MONICA | DATE:MA   | Y.16/2017 |
|   | CHECKED:            | DATE:     |           |
|   | SCALE: 1:1          | SHEET '   | OF 2      |
| , | DRAWING NUMBER      |           | ISSUE     |
|   | 845-ENG-MASTER      |           | 1         |