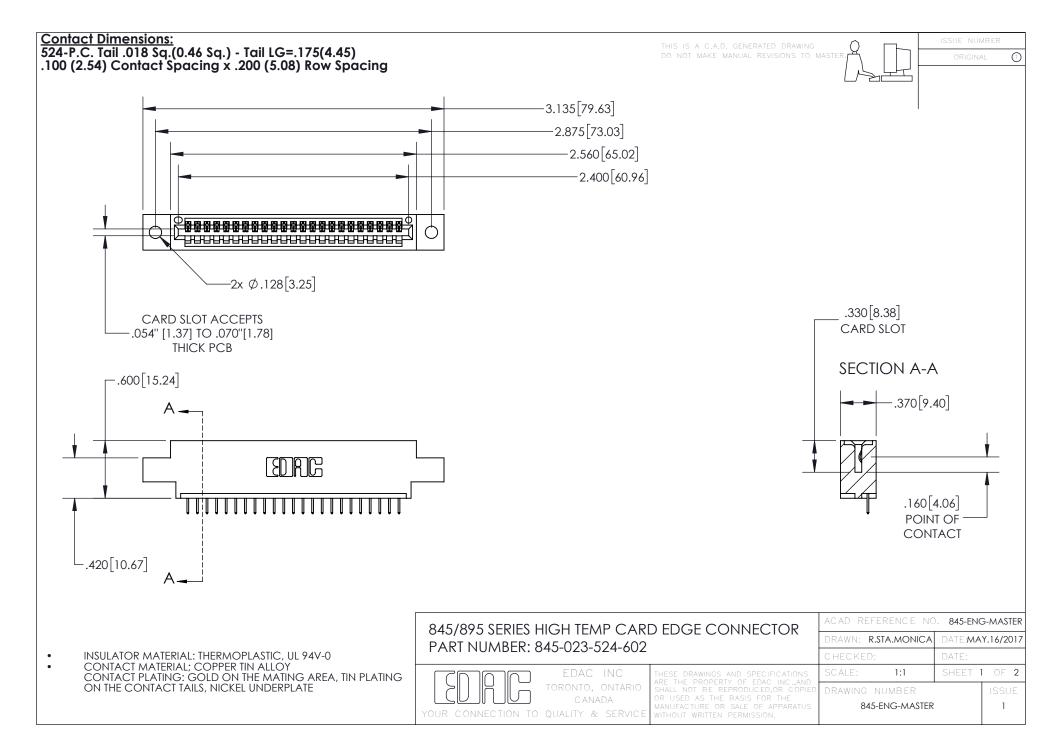

- INSULATOR MATERIAL: THERMOPLASTIC POLYESTER, UL 94V-0 DAP MATERIAL AVAILABLE UPON REQUEST
- CONTACT MATERIAL; COPPER ALLOY

CONTACT PLATING: GOLD ON THE MATING AREA, TIN PLATING ON THE CONTACT TAILS, NICKEL UNDERPLATE

## 845/895 SERIES HIGH TEMP CARD EDGE CONNECTOR CONTACT CODE 555,556,558,559,560 DIMENSIONS

YOUR CONNECTION TO QUALITY & SERVICE

|   | ACAD REFERENCE NO. 845-ENG-MASTER |                  |
|---|-----------------------------------|------------------|
|   | DRAWN: R.STA.MONICA               | DATE:MAY.16/2017 |
|   | CHECKED:                          | DATE:            |
| D | SCALE: 1:1                        | SHEET 2 OF 2     |
|   | DRAWING NUMBER                    | ISSUE            |

845-ENG-MASTER