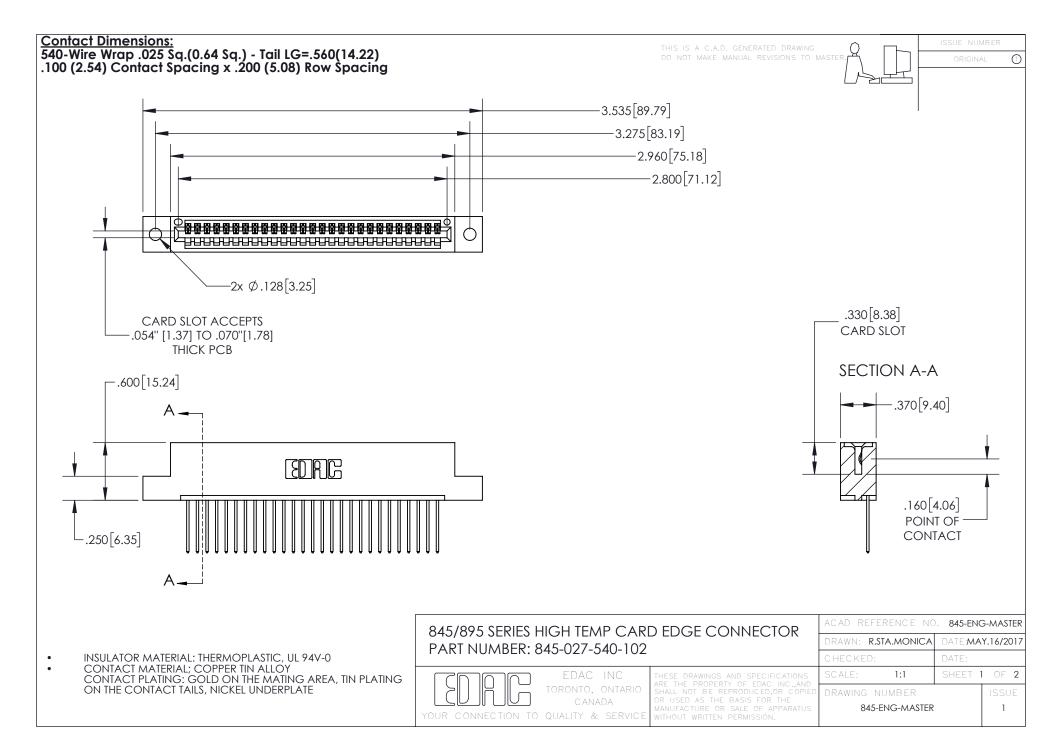

- INSULATOR MATERIAL: THERMOPLASTIC POLYESTER, UL 94V-0 DAP MATERIAL AVAILABLE UPON REQUEST
- CONTACT MATERIAL; COPPER ALLOY

CONTACT PLATING: GOLD ON THE MATING AREA, TIN PLATING ON THE CONTACT TAILS, NICKEL UNDERPLATE