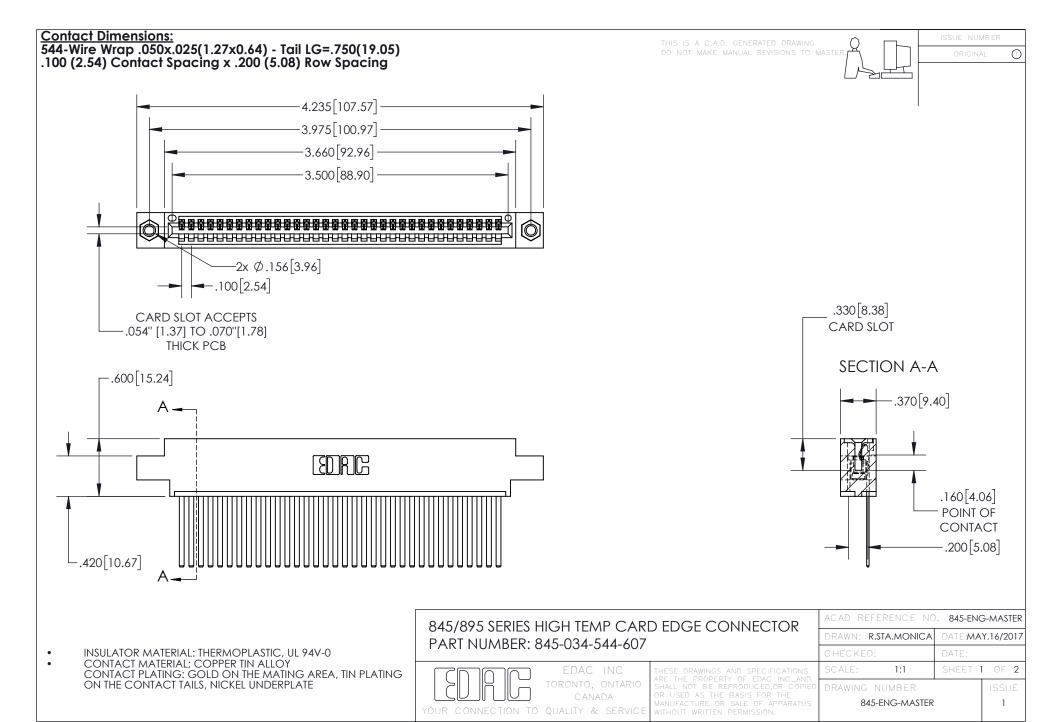

INSULATOR MATERIAL: THERMOPLASTIC POLYESTER, UL 94V-0 DAP MATERIAL AVAILABLE UPON REQUEST

**Contact Code 558** 

CONTACT MATERIAL; COPPER ALLOY CONTACT PLATING: GOLD ON THE MATING AREA, TIN PLATING ON THE CONTACT TAILS, NICKEL UNDERPLATE

## 845/895 SERIES HIGH TEMP CARD EDGE CONNECTOR CONTACT CODE 555,556,558,559,560 DIMENSIONS

YOUR CONNECTION TO QUALITY & SERVICE

Contact Code 559

|   | ACAD REFERENCE NO. 845-ENG-MASTER |                  |  |
|---|-----------------------------------|------------------|--|
|   | DRAWN: R.STA.MONICA               | DATE:MAY.16/2017 |  |
|   | CHECKED:                          | DATE:            |  |
|   | SCALE: 1:1                        | SHEET 2 OF 2     |  |
| D | DRAWING NUMBER                    | ISSUE            |  |

Contact Code 560

845-ENG-MASTER