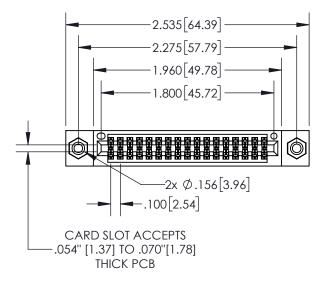

## **Contact Dimensions:**

556-Extender Board Bend (Code 520 Contacts) See Sheet 2 for Contact Code 555, 556, 558, 559, 560 Dimensions

845/895 SERIES HIGH TEMP CARD EDGE CONNECTOR PART NUMBER: 845-034-556-808