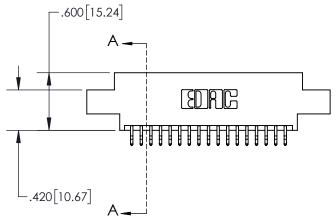

## **Contact Dimensions:**

556-Extender Board Bend (Code 520 Contacts) See Sheet 2 for Contact Code 555, 556, 558, 559, 560 Dimensions

845/895 SERIES HIGH TEMP CARD EDGE CONNECTOR PART NUMBER: 845-034-556-808