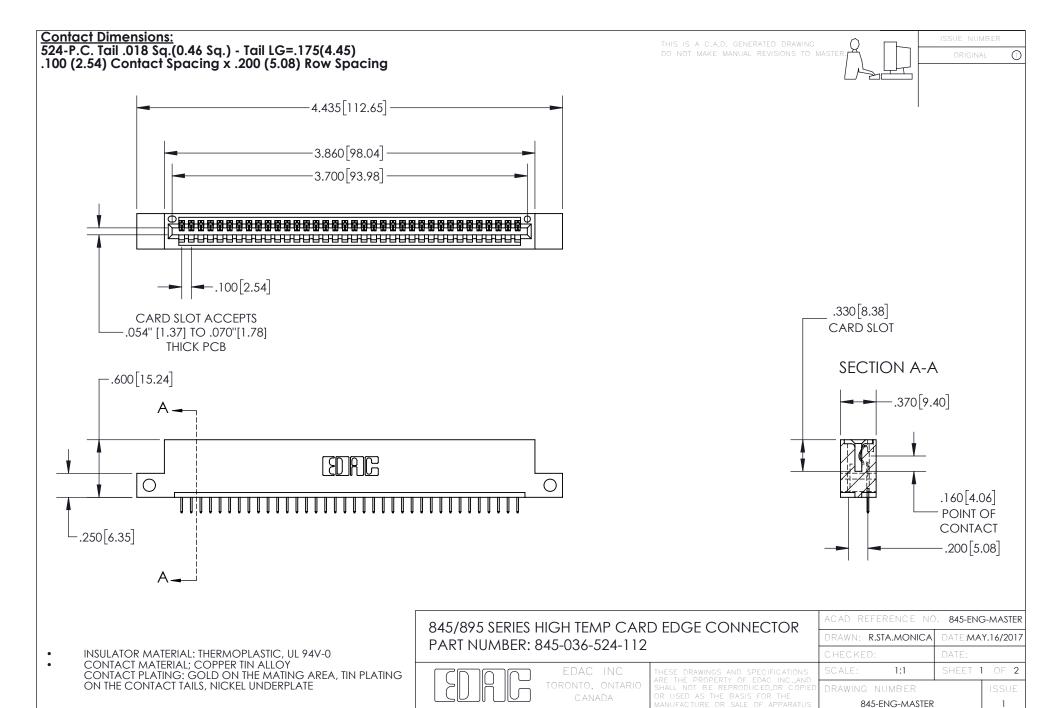

YOUR CONNECTION TO QUALITY & SERVICE

- INSULATOR MATERIAL: THERMOPLASTIC POLYESTER, UL 94V-0 DAP MATERIAL AVAILABLE UPON REQUEST
- CONTACT MATERIAL; COPPER ALLOY

CONTACT PLATING: GOLD ON THE MATING AREA, TIN PLATING ON THE CONTACT TAILS, NICKEL UNDERPLATE