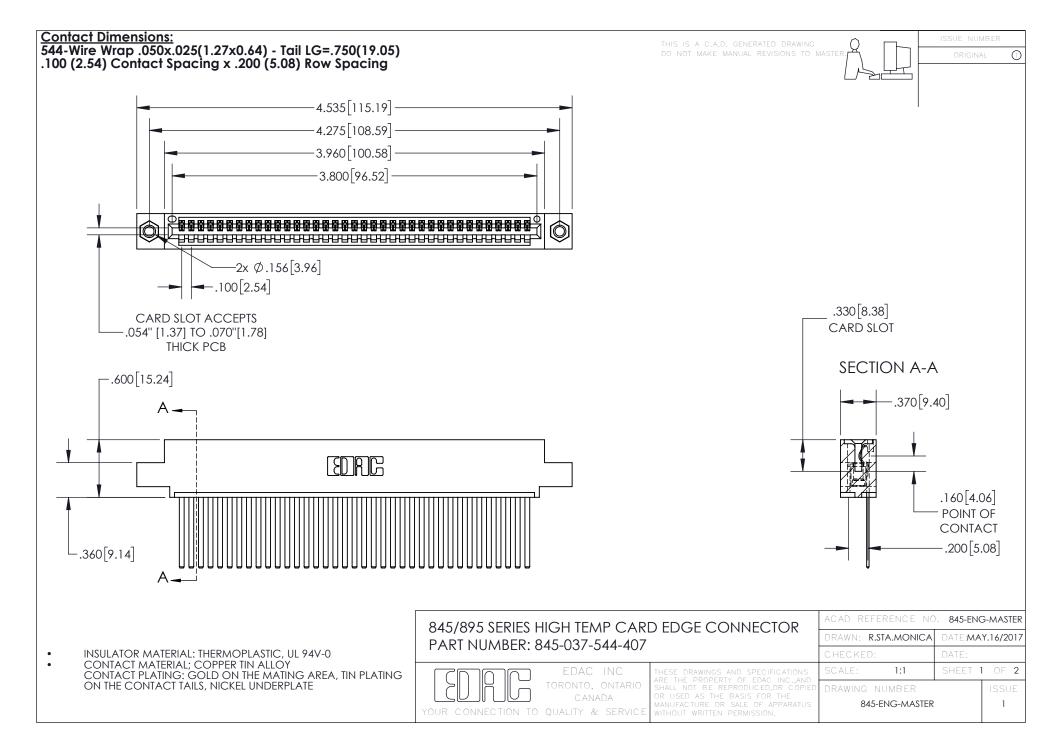

INSULATOR MATERIAL: THERMOPLASTIC POLYESTER, UL 94V-0 DAP MATERIAL AVAILABLE UPON REQUEST

**Contact Code 558** 

CONTACT MATERIAL; COPPER ALLOY CONTACT PLATING: GOLD ON THE MATING AREA, TIN PLATING ON THE CONTACT TAILS, NICKEL UNDERPLATE

## 845/895 SERIES HIGH TEMP CARD EDGE CONNECTOR CONTACT CODE 555,556,558,559,560 DIMENSIONS

YOUR CONNECTION TO QUALITY & SERVICE

Contact Code 559

|   | ACAD REFERENCE NO. 845-ENG-MASTER |                  |  |
|---|-----------------------------------|------------------|--|
|   | DRAWN: R.STA.MONICA               | DATE:MAY.16/2017 |  |
|   | CHECKED:                          | DATE:            |  |
|   | SCALE: 1:1                        | SHEET 2 OF 2     |  |
| D | DRAWING NUMBER                    | ISSUE            |  |

Contact Code 560