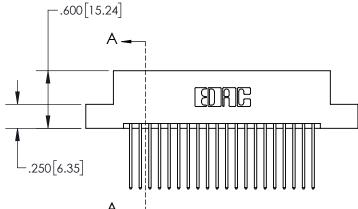

## **Contact Dimensions:** 542-Wire Wrap .025 Sq.(0.64 Sq.) - Tail LG=.645(16.38) .100 (2.54) Contact Spacing x .200 (5.08) Row Spacing -2.835[72.01] 2.575 65.41 -2.260[57.40] 2.100 53.34 -2x Ø.156[3.96] **--**.100 [2.54] CARD SLOT ACCEPTS -.054" [1.37] TO .070"[1.78] THICK PCB -.600<sup>[15.24]</sup>

845/895 SERIES HIGH TEMP CARD EDGE CONNECTOR PART NUMBER: 845-040-542-207

MANUFACTURE OF 50 L3.814 PEAF WITHOUT WRITTEN PERMISSION.

| ACAD REFERENCE NO. 845-ENG-MASTER |                  |  |
|-----------------------------------|------------------|--|
| DRAWN: R.STA.MONICA               | DATE:MAY.16/2017 |  |
| CHECKED:                          | DATE:            |  |
| SCALE: 1:1                        | SHEET 1 OF 2     |  |
| DRAWING NUMBER                    | ISSUE            |  |
| 845-ENG-MASTER                    | 1                |  |