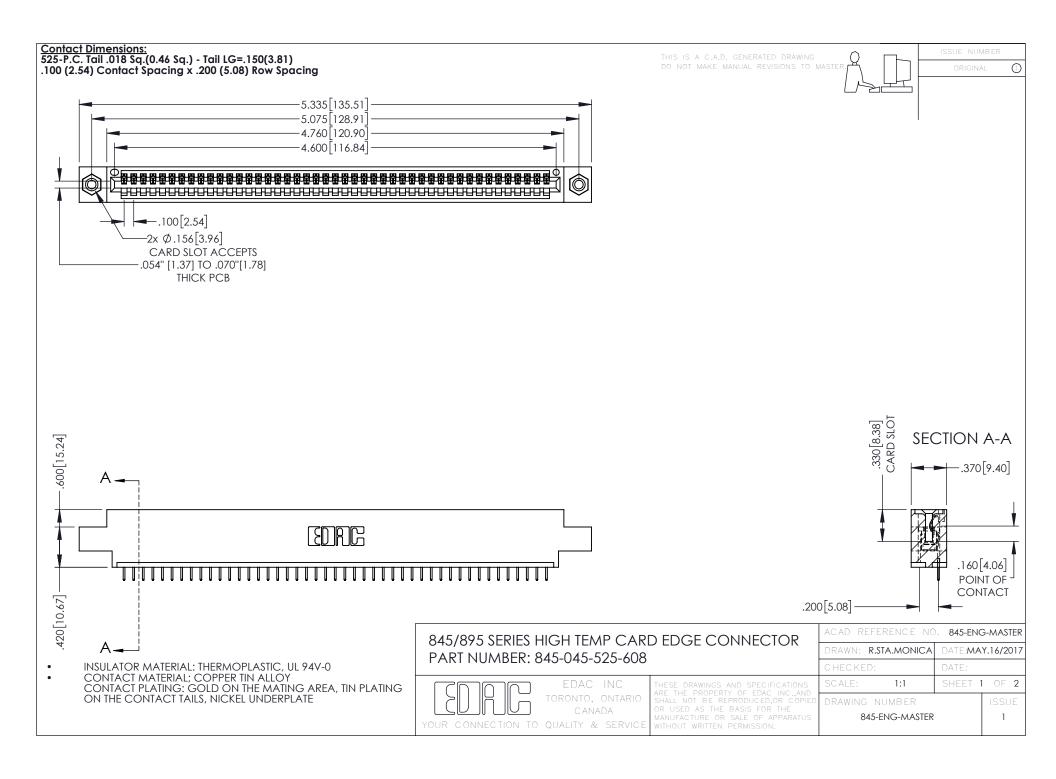

- INSULATOR MATERIAL: THERMOPLASTIC POLYESTER, UL 94V-0 DAP MATERIAL AVAILABLE UPON REQUEST
- CONTACT MATERIAL; COPPER ALLOY

**Contact Code 558** 

CONTACT PLATING: GOLD ON THE MATING AREA, TIN PLATING ON THE CONTACT TAILS, NICKEL UNDERPLATE

## 845/895 SERIES HIGH TEMP CARD EDGE CONNECTOR CONTACT CODE 555,556,558,559,560 DIMENSIONS

YOUR CONNECTION TO QUALITY & SERVICE

Contact Code 559

|   | ACAD REFERENCE NO   | . 845-ENG-MASTER |
|---|---------------------|------------------|
|   | DRAWN: R.STA.MONICA | DATE:MAY.16/2017 |
|   | CHECKED:            | DATE:            |
|   | SCALE: 1:1          | SHEET 2 OF 2     |
| D | DRAWING NUMBER      | ISSUE            |

Contact Code 560

845-ENG-MASTER