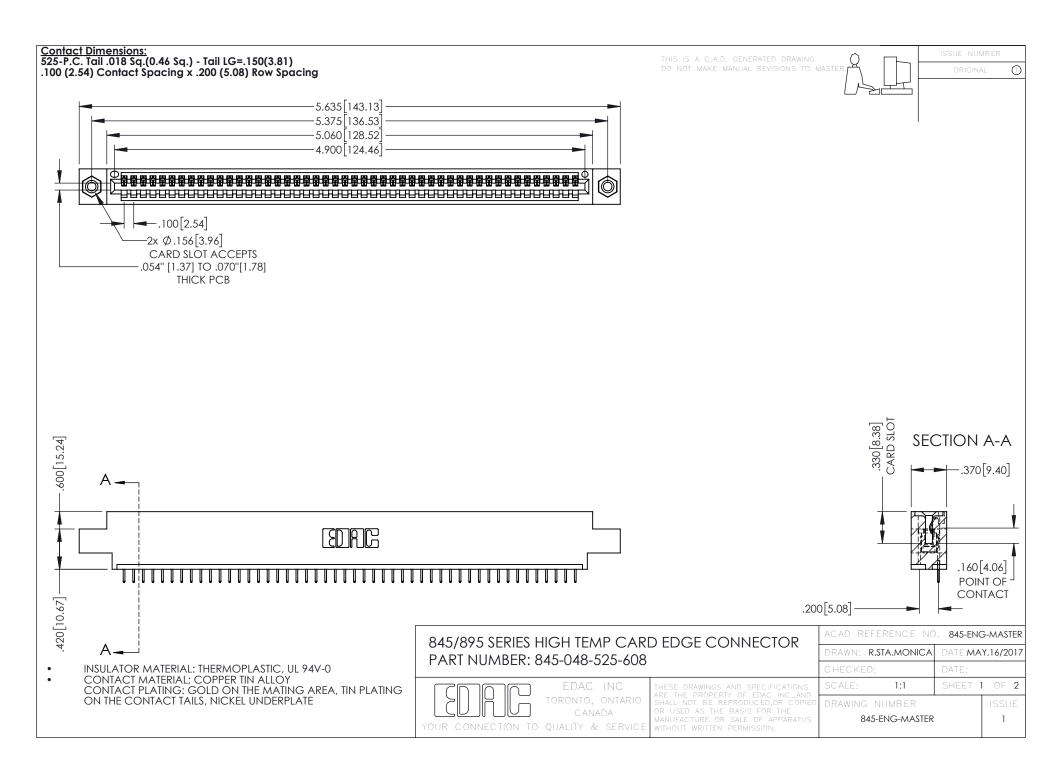

- INSULATOR MATERIAL: THERMOPLASTIC POLYESTER, UL 94V-0 DAP MATERIAL AVAILABLE UPON REQUEST
- CONTACT MATERIAL; COPPER ALLOY

**Contact Code 558** 

CONTACT PLATING: GOLD ON THE MATING AREA, TIN PLATING ON THE CONTACT TAILS, NICKEL UNDERPLATE

## 845/895 SERIES HIGH TEMP CARD EDGE CONNECTOR CONTACT CODE 555,556,558,559,560 DIMENSIONS

YOUR CONNECTION TO QUALITY & SERVICE

Contact Code 559

|   | ACAD REFERENCE NO   | . 845-ENG-MASTER |
|---|---------------------|------------------|
|   | DRAWN: R.STA.MONICA | DATE:MAY.16/2017 |
|   | CHECKED:            | DATE:            |
|   | SCALE: 1:1          | SHEET 2 OF 2     |
| D | DRAWING NUMBER      | ISSUE            |

Contact Code 560

845-ENG-MASTER