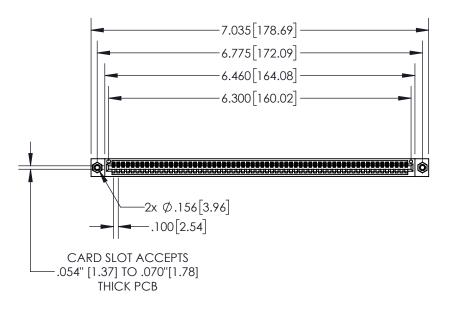

## **Contact Dimensions:** 523-P.C. Tail .025 Sq.(0.64 Sq.) - Tail LG=.390(9.91) .100 (2.54) Contact Spacing x .200 (5.08) Row Spacing

.330[8.38] **CARD SLOT** .370 9.40 **SECTION A-A** .160 4.06 POINT OF CONTACT **-**.200 [5.08]

INSULATOR MATERIAL: THERMOPLASTIC, UL 94V-0

CONTACT MATERIAL; COPPER TIN ALLOY
CONTACT PLATING: GOLD ON THE MATING AREA, TIN PLATING
ON THE CONTACT TAILS, NICKEL UNDERPLATE

| 845/895 SERIES HIGH TEMP CARD EDGE CONNECTOR |
|----------------------------------------------|
| PART NUMBER: 845-062-523-408                 |