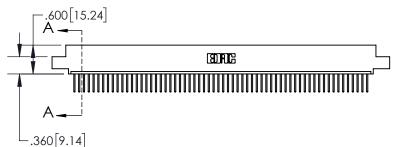

INSULATOR MATERIAL: THERMOPLASTIC POLYESTER, UL 94V-0 DAP MATERIAL AVAILABLE UPON REQUEST

**Contact Code 558** 

CONTACT MATERIAL; COPPER ALLOY CONTACT PLATING: GOLD ON THE MATING AREA, TIN PLATING ON THE CONTACT TAILS, NICKEL UNDERPLATE

## 845/895 SERIES HIGH TEMP CARD EDGE CONNECTOR CONTACT CODE 555,556,558,559,560 DIMENSIONS

YOUR CONNECTION TO QUALITY & SERVICE

Contact Code 559

|   | ACAD REFERENCE NO   | . 845-ENG-MASTER |
|---|---------------------|------------------|
|   | DRAWN: R.STA.MONICA | DATE:MAY.16/2017 |
|   | CHECKED:            | DATE:            |
|   | SCALE: 1:1          | SHEET 2 OF 2     |
| D | DRAWING NUMBER      | ISSUE            |