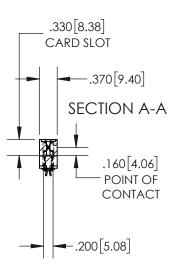

## **Contact Dimensions:**

556-Extender Board Bend (Code 520 Contacts)
See Sheet 2 for Contact Code 555, 556, 558, 559, 560 Dimensions

- CONTACT MATERIAL; COPPER TIN ALLOY
  CONTACT PLATING: GOLD ON THE MATING AREA, TIN PLATING
  ON THE CONTACT TAILS, NICKEL UNDERPLATE