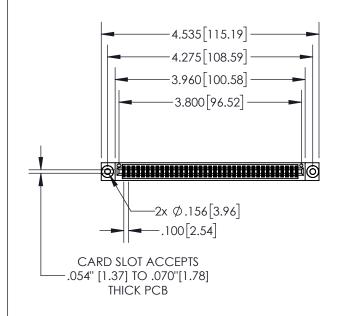

## **Contact Dimensions:**

556-Extender Board Bend (Code 520 Contacts)
See Sheet 2 for Contact Code 555, 556, 558, 559, 560 Dimensions

- CONTACT MATERIAL; COPPER TIN ALLOY
  CONTACT PLATING: GOLD ON THE MATING AREA, TIN PLATING
  ON THE CONTACT TAILS, NICKEL UNDERPLATE